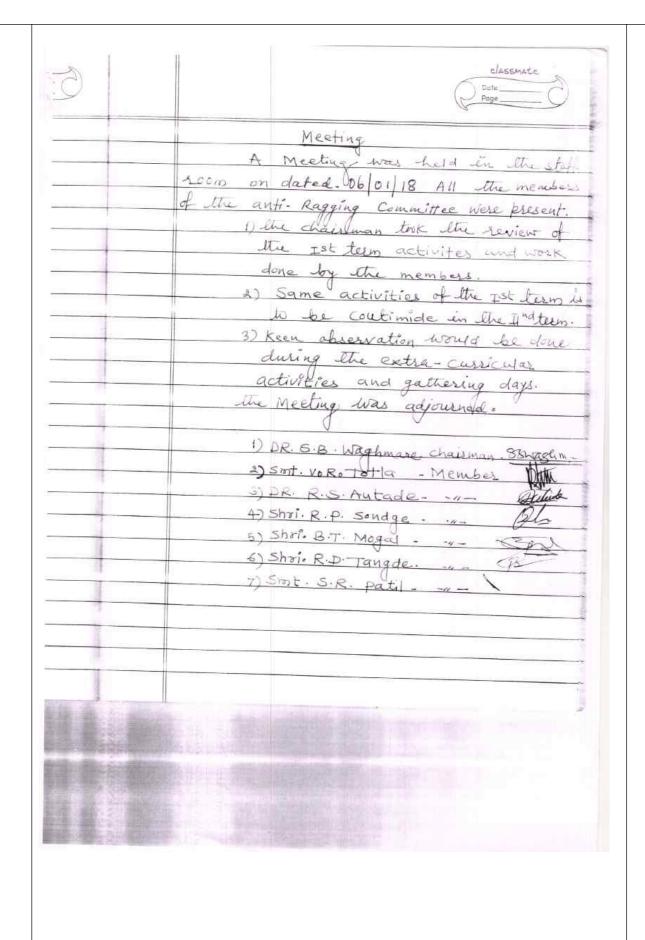

#### Discipline and grievance Committee

1. Dr. F. B. Salampure :- Chairman
2. Dr. S. B. Waghmare :- Member
3. Smt. V. R. Totala :- Member
4. Shri. R. S. Autade :- Member
5. Shri. R. P. Sondage :- Member
6. Shri. B. T. Mogal :- Member
7. Shri. R. D. Tangade :- Member
8. Shri. S. R. Patil :- Member