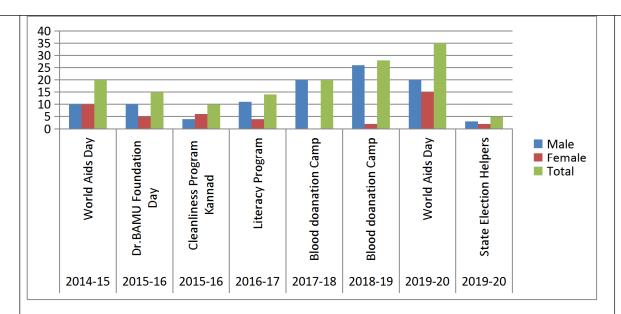

nliness Program Kannad | 4    | 6      | 10    |  |  |  |  |  |
| 2016-17                                                      | Literacy Program           | 11   | 4      | 14    |  |  |  |  |  |
| 2017-18                                                      | Blood doanation Camp       | 20   | 0      | 20    |  |  |  |  |  |
| 2018-19                                                      | Blood doanation Camp       | 26   | 2      | 28    |  |  |  |  |  |
| 2019-20                                                      | World Aids Day             | 20   | 15     | 35    |  |  |  |  |  |
| 2019-20                                                      | State Election Helpers     | 3    | 2      | 5     |  |  |  |  |  |

Graph: Gender difference in Volunteers Involved in Various Programs.



Gender Difference in Enrollment of Students as Category wise

| dender Differen |     | 111 0111 | iiciic oi k | Juacit | o ub Cu | ugurj | W ISC |       |        |
|-----------------|-----|----------|-------------|--------|---------|-------|-------|-------|--------|
|                 |     |          |             |        |         |       | GEN   |       |        |
|                 |     |          |             |        |         |       | ERA   |       |        |
| Year            |     | SC       |             | ST     |         | OBC   | L     |       | Total  |
|                 | M   | F        | M           | F      | M       | F     | M     | F     |        |
| 2013-14         | 70  | 54       | 60          | 3      | 181     | 89    | 156   | 67.00 | 680.00 |
| 2014-15