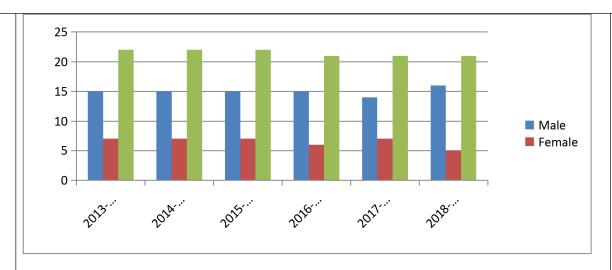

ing Faculty** 

| Jenuer Binterence |      | <del>5</del> |       |          |          |       |
|-------------------|------|--------------|-------|----------|----------|-------|
| YEAR              | Male | Female       | Total | %M       | %F       | Total |
| 2013-14Teachers   | 15   | 7            | 22    | 68.18182 | 31.81818 | 22    |
| 2014-15Teachers   | 15   | 7            | 22    | 68.18182 | 31.81818 | 22    |
| 2015-16Teachers   | 15   | 7            | 22    | 68.18182 | 31.81818 | 22    |
| 2016-17Teachers   | 15   | 6            | 21    | 71.42857 | 28.57143 | 21    |
| 2017-18Teachers   | 14   | 7            | 21    | 66.66667 | 33.33333 | 21    |
| 2018-19Teachers   | 16   | 5            | 21    | 76.19048 | 23.80952 | 21    |

**Gender Difference in Teaching Faculty.** 



Year Wise Gender Difference in Transaction of Library Users

| Year                 | M  | F  | Total | % M         | % F      |
|----------------------|----|----|-------|-------------|----------|
| 2013-14Library Users | 35 | 23 | 58    | 60.34       | 39.66    |
| 2014-15Library Users | 52 | 32 | 84    | 61.90%      | 38.09    |
| 2015-16Library Users | 44 | 31 | 75    | 58.66       | 41.33    |
| 2016-17Library Users | 29 | 21 | 50    | 58          | 42       |
| 2017-18Library Users | 52 | 23 | 75    | 69.33       | 30.66    |
| 2018-19Library Users | 39 | 49 | 88    | 44.31818182 | 55.68182 |
| 2019-20Library Users | 24 | 30 | 54    | 44.4444444  | 55.55556 |

**Graph: Year Wise Gender Difference in Transaction of Library Users** 



Year Wise Gender Difference in Enrollment as NSS