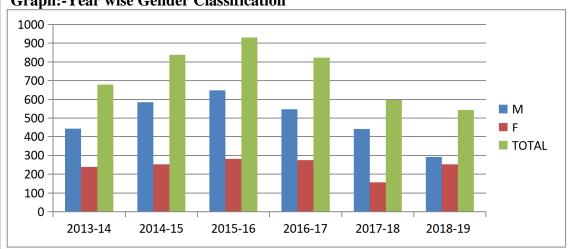

-  | -       | -     | -  | -       | -     | 2       | 2 | 4       | 0<br>2 | 02 | 04    | 0: |
| 4                | A FOUNDATION COURSE IN | -  | 02      | 02    | -  | 01      | 01    | 03      | - | 03      | 0<br>1 | 02 | 03    | 0. |

| Human Value |  |  |  |  |  |  |  |
|-------------|--|--|--|--|--|--|--|
|             |  |  |  |  |  |  |  |

## **GENDER BALANCE IN ENROLMENT AT GRADUATION LEVEL**

| YEAR    | M   | F   | TOTAL | % M | %F |
|---------|-----|-----|-------|-----|----|
| 2013-14 | 442 | 238 | 680   | 65  | 35 |
| 2014-15 | 585 | 253 | 838   | 70  | 30 |
| 2015-16 | 649 | 281 | 930   | 70  | 30 |
| 2016-17 | 547 | 275 | 822   | 67  | 33 |
| 2017-18 | 440 | 157 | 597   | 74  | 26 |
| 2018-19 | 292 | 253 | 545   | 54  | 46 |

**Graph:-Year wise Gender Classification** 



**Gender Difference in Teaching Faculty** 

| Jenuer Binterence |      | <del>5</del> |       |          |          |       |
|-------------------|------|--------------|-------|----------|----------|-------|
| YEAR              | Male | Female       | Total | %M       | %F       | Total |
| 2013-14Teachers   | 15   | 7            | 22    | 68.18182 | 31.81818 | 22    |
| 2014-15Teachers   | 15   | 7            | 22    | 68.18182 | 31.81818 | 22    |
| 2015-16Teachers   | 15   | 7            | 22    | 68.18182 | 31.81818 | 22    |
| 2016-17Teachers   | 15   | 6            | 21    | 71.42857 | 28.57143 | 21    |
| 2017-18Teachers   | 14   | 7            | 21    | 66.66667 | 33.33333 | 21    |
| 2018-19Teachers   | 16   | 5            | 21    | 76.19048 | 23.80952 | 21    |

**Gender Differ