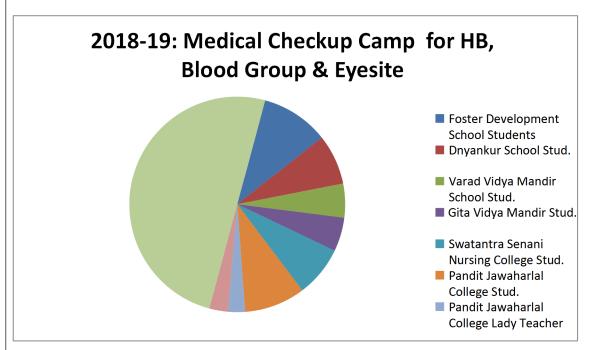

--------|---------------------------------|--------------------------------------------------|------------------------------------------|------------------------------------------------------------|----------------------------------------------|--------------------------------------------------------|-------------------------|-------|
| Me<br>Che<br>Can<br>HB,<br>Gro | 18-19: edical eckup mp for , Blood oup & vesite | 40                                              | 30                              | 20                                               | 20                                       | 30                                                         | 36                                           | 10                                                     | 11                      | 197   |



## 5) Conclusion:

In the above gender analysis the institution follows gender equality n campus. We follow gender equality in admission, scholarships, library facilities, teaching learning process practical's and at all required levels. The institution observes the modes in implementations of gender issues in the college facilities. In nation building gender equality plays an important role hence for the institutional growth college is in position to follow and implement gender equality in the institution.

# Ajintha Education Society's Pandit Jawaharlal Nehru College, Aurangabad Gender Audit Report

The following committee visited Pandit Jawaharlal Nehru College, Aurangabad on 23/01/2019 at 2:00 pm to conduct a Gender Audit and promote the idea of gender equality by factually analysis