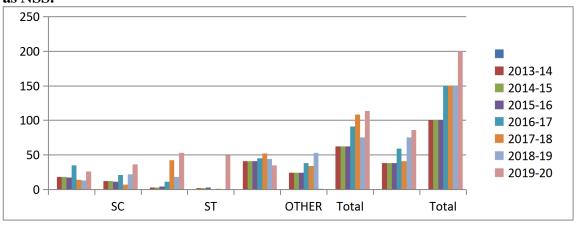

-|----|----|----|-----------|-------|-------|--------|--|--|
|         | M  | F  | M  | F  | M  | F         | M     | F     |        |  |  |
| 2013-14 | 18 | 12 | 3  | 2  | 41 | 24        | 62    | 38.00 | 100.00 |  |  |
| 2014-15 | 18 | 12 | 3  | 2  | 41 | 24        | 62    | 38.00 | 100.00 |  |  |
| 2015-16 | 17 | 11 | 4  | 3  | 41 | 24        | 62    | 38.00 | 100.00 |  |  |
| 2016-17 | 35 | 21 | 11 | 0  | 45 | 38        | 91    | 59.00 | 150.00 |  |  |
| 2017-18 | 14 | 7  | 42 | 1  | 52 | 34        | 108   | 41.00 | 150.00 |  |  |
| 2018-19 | 13 | 22 | 18 | 0  | 44 | 53        | 75    | 75.00 | 150.00 |  |  |
| 2019-20 | 26 | 36 | 53 | 49 | 35 | 1         | 114   | 86.00 | 200.00 |  |  |

## **Graph:** Gender wise Difference in Various Social Categories of Enrolled candidates as NSS.



**Gender Difference in Non Teaching Faculty** 

| MEAD    | NA 1 |        |       |     | 0/15 | TD 4 1 |
|---------|------|--------|-------|-----|------|--------|
| YEAR    | Male | Female | Total | %M  | %F   | Total  |
| 2013-14 | 9    | 1      | 10    | 90  | 10   | 10     |
| 2014-15 | 10   | 0      | 10    | 100 | 0    | 10     |
| 2015-16 | 10   | 0      | 10    | 100 | 0    | 10     |
| 2016-17 | 10   | 0      | 10    | 100 | 0    | 10     |
| 2017-18 | 9    | 0      | 9     | 100 | 0    | 9      |
| 2018-19 | 9    | 0      | 9     | 100 | 0    | 9      |



Gender wise Difference in various Social Categories of Enrolled Candidates of NSS.

|                       |     |     |     |    |       | OTHE | Tota  |        |
|-----------------------|-----|-----|-----|----|-------|----