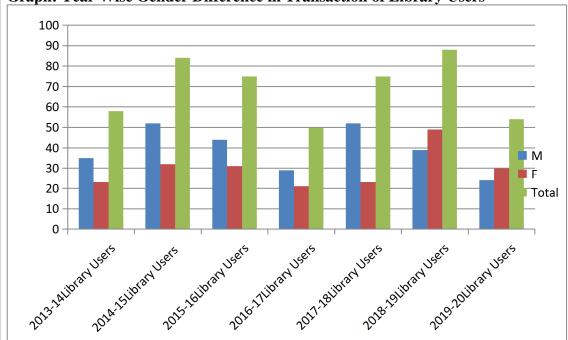

|

**Gender Difference in Teaching Faculty.** 



Year Wise Gender Difference in Transaction of Library Users

| Year                 | M  | F  | Total | % M         | % F      |
|----------------------|----|----|-------|-------------|----------|
| 2013-14Library Users | 35 | 23 | 58    | 60.34       | 39.66    |
| 2014-15Library Users | 52 | 32 | 84    | 61.90%      | 38.09    |
| 2015-16Library Users | 44 | 31 | 75    | 58.66       | 41.33    |
| 2016-17Library Users | 29 | 21 | 50    | 58          | 42       |
| 2017-18Library Users | 52 | 23 | 75    | 69.33       | 30.66    |
| 2018-19Library Users | 39 | 49 | 88    | 44.31818182 | 55.68182 |
| 2019-20Library Users | 24 | 30 | 54    | 44.4444444  | 55.55556 |

**Graph: Year Wise Gender Difference in Transaction of Library Users** 



Year Wise Gender Difference in Enrollment as NSS Candidates.

| cai vvisc ( | ear wise Gender Difference in Embinnent as NSS Candidates. |    |       |          |          |  |  |  |  |  |  |  |
|-------------|------------------------------------------------------------|----|-------|----------|----------|--|--|--|--|--|--|--|
| Year        | M                                                          | F  | Total | % M      | % F      |  |  |  |  |  |  |  |
| 2013-14     | 62                                                         | 38 | 100   | 62.00    | 38.00    |  |  |  |  |  |  |  |
| 2014-15     | 62                                                         | 38 | 100   | 62.00    | 38.00    |  |  |  |  |  |  |  |
| 2015-16     | 62