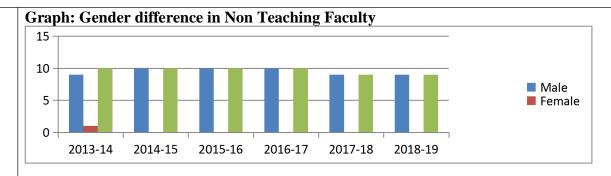

44 | 53        | 75    | 75.00 | 150.00 |  |  |
| 2019-20 | 26 | 36 | 53 | 49 | 35 | 1         | 114   | 86.00 | 200.00 |  |  |

## **Graph:** Gender wise Difference in Various Social Categories of Enrolled candidates as NSS.



**Gender Difference in Non Teaching Faculty** 

| MEAD    | NA 1 |        |       |     | 0/15 | TD 4 1 |
|---------|------|--------|-------|-----|------|--------|
| YEAR    | Male | Female | Total | %M  | %F   | Total  |
| 2013-14 | 9    | 1      | 10    | 90  | 10   | 10     |
| 2014-15 | 10   | 0      | 10    | 100 | 0    | 10     |
| 2015-16 | 10   | 0      | 10    | 100 | 0    | 10     |
| 2016-17 | 10   | 0      | 10    | 100 | 0    | 10     |
| 2017-18 | 9    | 0      | 9     | 100 | 0    | 9      |
| 2018-19 | 9    | 0      | 9     | 100 | 0    | 9      |



Gender wise Difference in various Social Categories of Enrolled Candidates of NSS.

|                       |     |     |     |    |       | OTHE | Tota  |        |
|-----------------------|-----|-----|-----|----|-------|------|-------|--------|
| Year                  |     | SC  |     | ST |       | R    | l     |        |
|                       | M   | F   | M   | F  | M     | F    | M     | F      |
| 2013-14               | 18  | 12  | 3   | 2  | 41    | 24   | 62    | 38.00  |
| 2014-15               | 18  | 12  | 3   | 2  | 41    | 24   | 62    | 38.00  |
| 2015-16               | 17  | 11  | 4   | 3  | 41    | 24   | 62    | 38.00  |
| 2016-17               | 35  | 21  | 11  | 0  | 45    | 38   | 91    | 59.00  |
| 2017-18               | 14  | 7   | 42  | 1  | 52    | 34   | 10