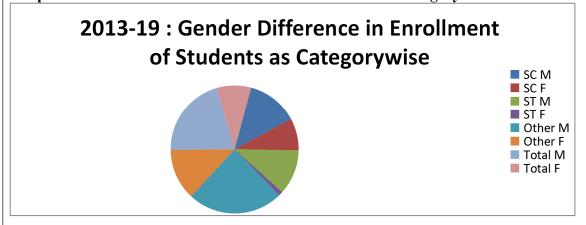

C       | ST          | ST     | r       | r     | Total |       | Total  |
|                 | M   | F        | M           | F      | M       | F     | M     | F     |        |
| 2013-19:        |     |          |             |        |         |       |       |       |        |
| Gender          |     |          |             |        |         |       |       |       |        |
| Difference in   |     |          |             |        |         |       |       |       |        |
| Enrollment of   |     |          |             |        |         |       |       |       |        |
| Students as     |     |          |             |        |         |       |       | 366.0 | 4412.0 |
| Category wise   | 547 | 340      | 479         | 45     | 1014    | 544   | 866   | 0     | 0      |





2018-19: Medical Checkup Camp of HB, Blood & Eye Checkup Female Students/ Staff

| Y                              | /ear                                            | Foster<br>Develop<br>ment<br>School<br>Students | Dnyan<br>kur<br>School<br>Stud. | Varad<br>Vidya<br>Mand<br>ir<br>Schoo<br>I Stud. | Gita<br>Vidy<br>a<br>Man<br>dir<br>Stud. | Swatan<br>tra<br>Senani<br>Nursin<br>g<br>College<br>Stud. | Pandit<br>Jawaha<br>rlal<br>College<br>Stud. | Pandit<br>Jawaharl<br>al<br>College<br>Lady<br>Teacher | Oth<br>er<br>Ladi<br>es | Total |
|--------------------------------|-------------------------------------------------|-------------------------------------------------|---------------------------------|--------------------------------------------------|------------------------------------