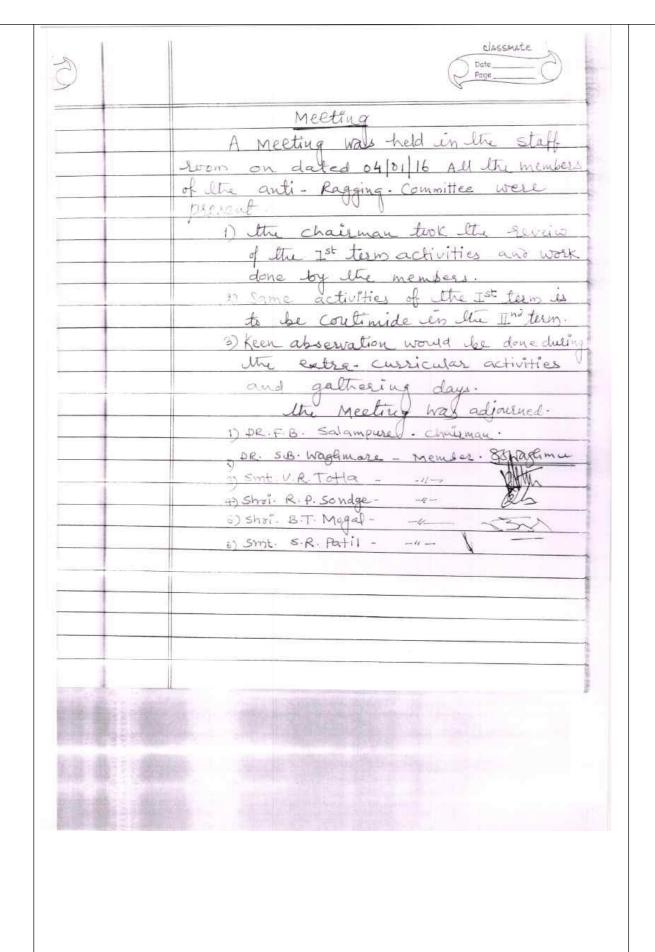

|



|                | Meeting                                                |
|----------------|--------------------------------------------------------|
|                |                                                        |
|                | meeting was held in the staff room and                 |
| [CM] 1116      | members of the Anti-Ragging committee                  |
| were p         | resent on dated 20/06/2016 for                         |
| Tsterm.        |                                                        |
|                | neithman took the review and guidelines                |
| of the         | Anti-Ragging.                                          |
| - Strate       | action was been decided by the committee               |
| for br         | eaking. the laws of