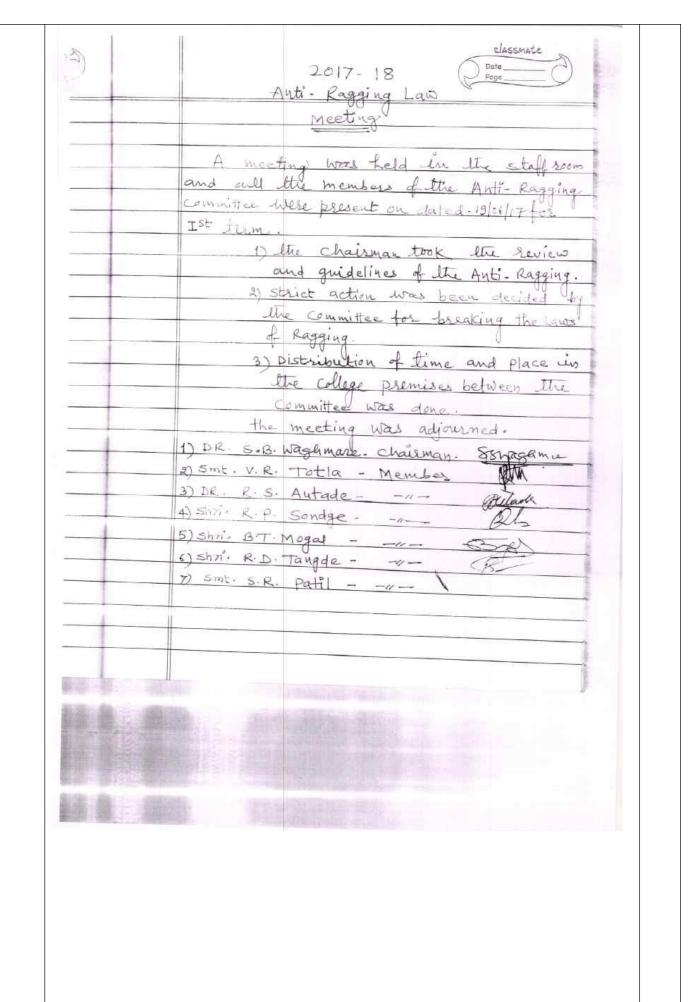

#### Year 2017-18

#### Discipline and grievance Committee

 1. Dr. S. B.Waghmare
 :- Chairman

 2. Smt. V. R. Totala
 :- Member

 3. Shri. R. S. Autade
 :- Member

 4. Shri R. P. Sondage
 :- Member

 5. Shri.B. T. Mogal
 :- Member

 6. R.D. Tangade
 :- Member

 7. Shri.S. R. Patil
 :- Member