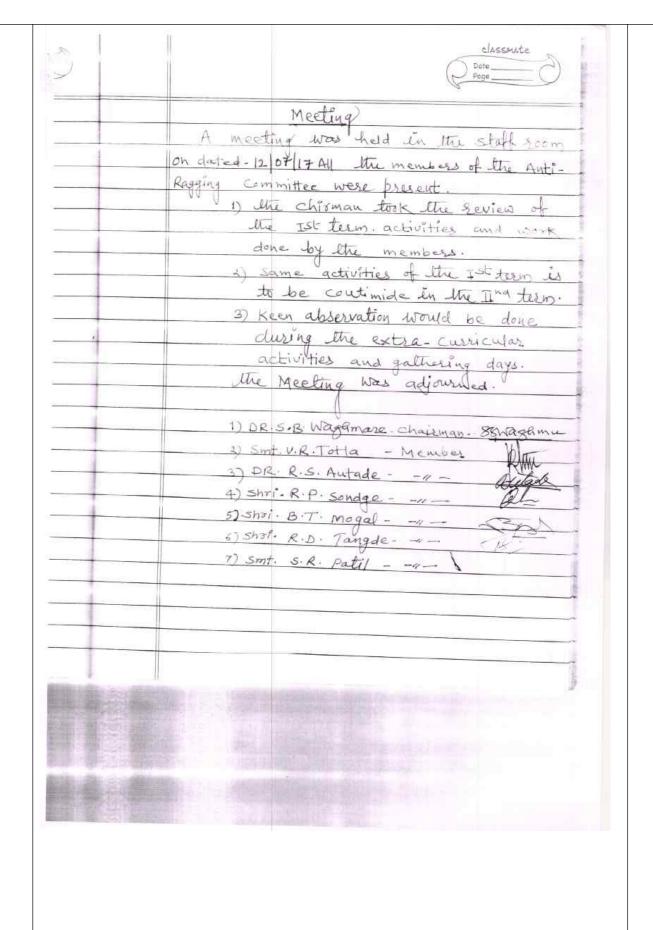

#### Year 2016-17

#### Discipline and grievance Committee

1. Dr. F. B. Salampure :- Chairman
2. Dr. S. B. Waghmare :- Member
3. Smt. V. R. Totala :- Member
4. Shri. R. S. Autade :- Member
5. Shri. R. P. Sondage :- Member
6. Shri. B. T. Mogal :- Member
7. Shri. R. D. Tangade :- Member
8. Shri. S. R. Patil :- Member