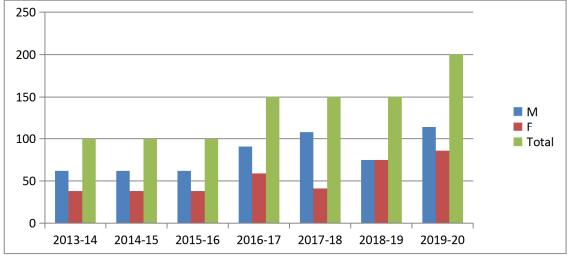

2014-15     | 62                                                         | 38 | 100   | 62.00    | 38.00    |  |  |  |  |  |  |  |
| 2015-16     | 62                                                         | 38 | 100   | 62.00    | 38.00    |  |  |  |  |  |  |  |
| 2016-17     | 91                                                         | 59 | 150   | 60.66667 | 60.66667 |  |  |  |  |  |  |  |
| 2017-18     | 108                                                        | 41 | 150   | 72.00    | 27.33333 |  |  |  |  |  |  |  |
| 2018-19     | 75                                                         | 75 | 150   | 50.00    | 50.00    |  |  |  |  |  |  |  |
| 2019-20     | 114                                                        | 86 | 200   | 57.00    | 43.00    |  |  |  |  |  |  |  |





Year Wise Gender Difference in Enrollment as NSS Candidates Category wise.

| Year    |    | SC |    | ST |    | OTH<br>ER | Total |       | Total  |  |  |
|---------|----|----|----|----|----|-----------|-------|-------|--------|--|--|
|         | M  | F  | M  | F  | M  | F         | M     | F     |        |  |  |
| 2013-14 | 18 | 12 | 3  | 2  | 41 | 24        | 62    | 38.00 | 100.00 |  |  |
| 2014-15 | 18 | 12 | 3  | 2  | 41 | 24        | 62    | 38.00 | 100.00 |  |  |
| 2015-16 | 17 | 11 | 4  | 3  | 41 | 24        | 62    | 38.00 | 100.00 |  |  |
| 2016-17 | 35 | 21 | 11 | 0  | 45 | 38        | 91    | 59.00 | 150.00 |  |  |
| 2017-18 | 14 | 7  | 42 | 1  | 52 | 34        | 108   | 41.00 | 150.00 |  |  |
| 2018-19 | 13 | 22 | 18 | 0  | 44 | 53        | 75    | 75.00 | 150.00 |  |  |
|