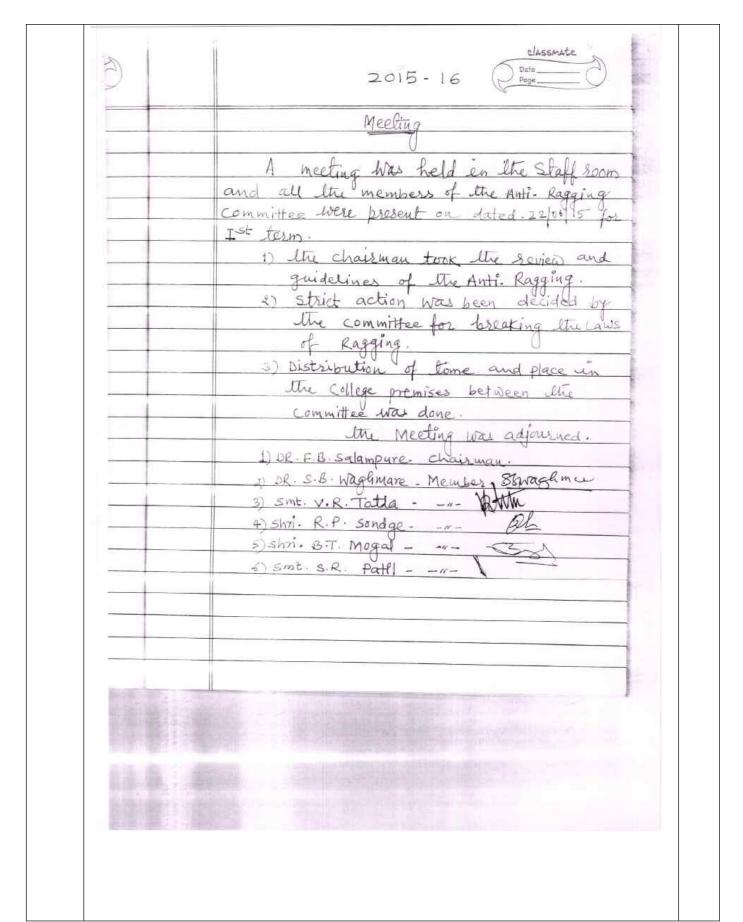

| 100                                              | classnate                                          |
|--------------------------------------------------|----------------------------------------------------|
|                                                  |                                                    |
|                                                  | 2013-14 Page Anti-Ragging Law                      |
|                                                  | A meeting was held in the staff                    |
| -                                                | 200m and all the menopers of 11.                   |
|                                                  | dated 20/06/2013 for Ist term.                     |
| 1                                                | dated 20/06/2013 for Ist term.                     |
| -                                                | The Chairman fork of &                             |
| 1                                                | junctiones of the Auti Page                        |
| 1                                                | Strict action was been decided by the              |
| -                                                | Committee for breaking the Laws of                 |
| <del>                                     </del> | Ragging.                                           |
| -                                                | Ragging.  3) Distribution of time and place in the |
| -                                                | college Promises lot                               |
|                                                  | was done:                                          |
|                                                  |                                                    |
|                                                  | The meeting was adjourned.                         |
|                                                  |                                                    |
|                                                  | D.R. S.R. Manya chairman quint                     |
|                                                  | 2) K.B. Choble - Members (port).                   |
|                                                  | 3) DR. G.R. Jivrag Shirlag                         |
| -                                                | 4) Frof. D.V. Gangawane11- hos                     |
| -                                                |                                                    |
| -                                                |                                                    |
|                                                  |                                                    |
| -                                                |                                                    |
|                                                  |                                                    |
|                                                  |                                                    |
|                                                  |                                                    |
|                                                  |                                                    |