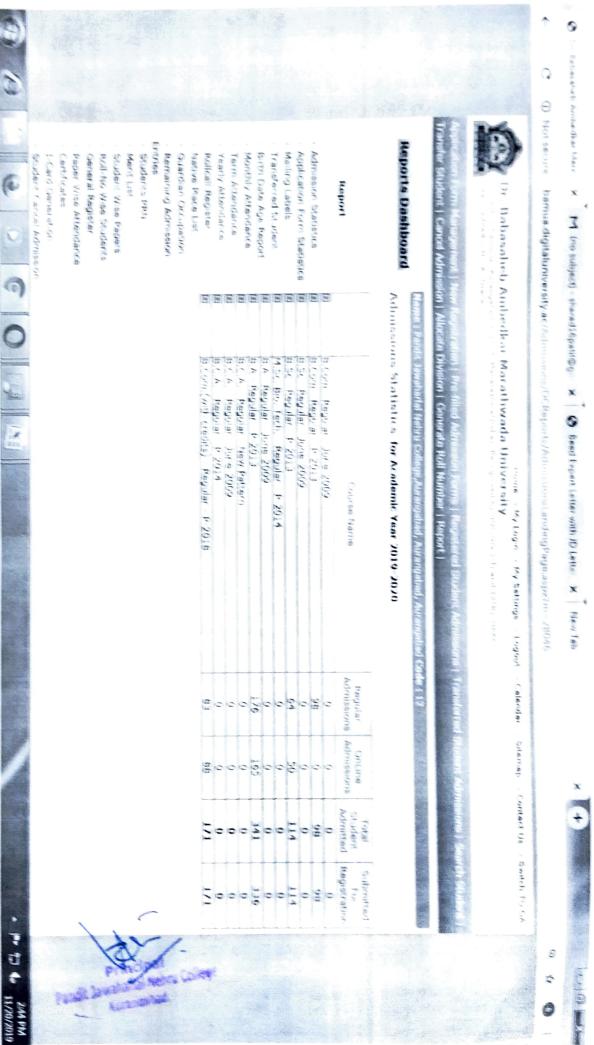

1e-14seres

0.00

Home

My Login - My Settings

Logout - Calendar - Sitemap

- Contact Us - Switch TO OA

1

Management **Reports** Dashboard Admissions Suuro SUDISSILLO Registered Student Pre-filled Admission Application Form New Registration Search Student Report Generate Roll Number Allocate Division Cancel Admission Transfer Student Transferred Student Admissions College, Name - Pendit Javeharlal Nehru College, Aurongabad, Aurongabad Student: NAGARKAR ANAND GHANASHAM, PRN: 2018015200670515 Admission in other Course(s) admission in MA Course , 2. Student in MAadmission in other Course . (For example: 1. a Course and simultaneously wants to take **Admission to Other Course** will get cancelled. (For example: A student was admitted in B.Com last year, but now Student completed BA and wants to take Use this link only when student is studying in part 1 also wants to do admission in B.Ed.) wants to admit in B.A.) previous admission, registration and result admission in other Course . In this, student Use this link only when student wants **Re-Admission to Other Course** Photo Gallery Visual Tour Suggestion Request Info Complaints FAQ Disclaimer it Jawaharlal Nehru Col age, Aurangabad, Aurangabad, Aurangabad College Code : 12 Back to Search B.Com.(with Credits) - Regular - P-2018 Eligibility Status : Not Available Second Semester 28/08/2018 **Course profile** First Semester Part/Term Third Semester - (MKOL) net explorer is TE 7.0. Firefox 3.0 and above NOTE : # Indicates performance not active 28/08/2018 10/08/2019 Admission Date Form No. Term/Part Result 32 30881 30881 FAIL FAIL ATKT Not Available ru College dit Jawahariai Nehi Aurangabad