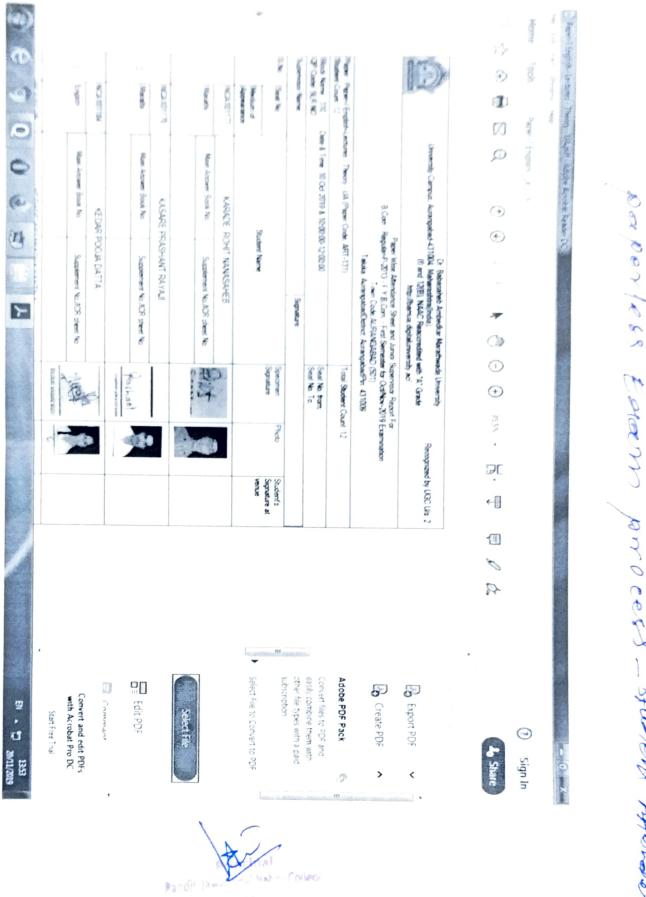

|

paper less coram process - omline Hell Ticket



Estamo process - sturent Allendence.

paper less Estam process - Absent Report.

| Remarks & Any - | Total Number of Unfair Mean Cases - 0 | Unitian Means (Mai Pradition) cases formanded to University | Total Number of Atsent Students - 13 | CBA 102789 CBA 102789 CBA 102817 CBA 102835 CBA 102848 | CBA102453 CBA102492 CBA102539 CBA102550 CBA102634 CBA102668 OBA102692 CBA102711 | Seal Numbers Absent Candidates in senal Number | Exam Date: 04/11/2019 10:00:00 Section -