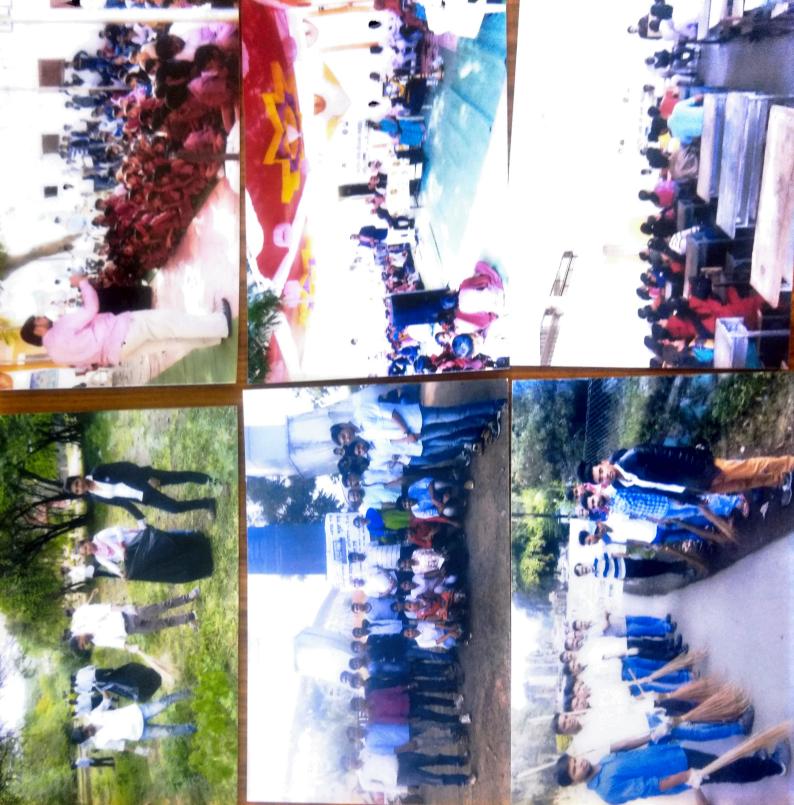

# College Management System (CMS)

is now

Centralized Campus Management System (CCMS)

Masters