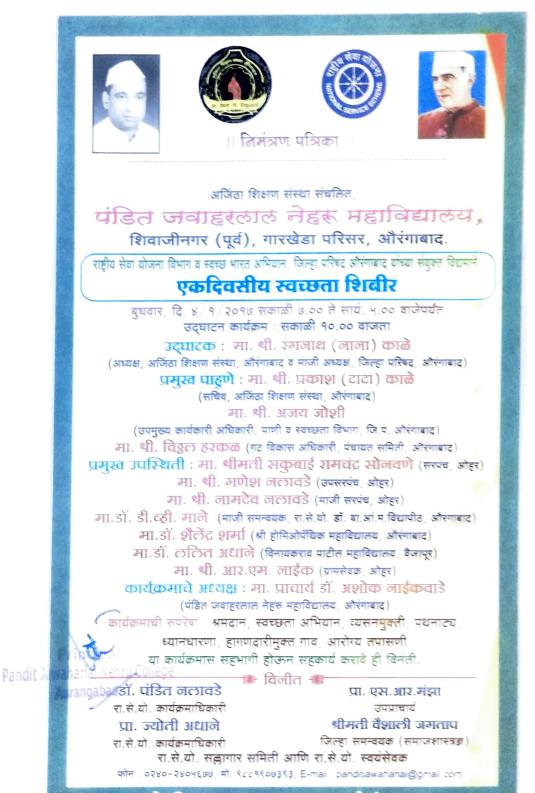

वान हमीद खान पठाण (अधिवंता)<br>विष्वीए समारोप कार्यक्रम                                                                                  | विषयः : एवच्छः नाव, स्यूच्च माव<br>वक्ते : डॉ. नरेश डहाळे<br>अच्याका : डॉ. शिल्पा जिनयग<br>कवी : डॉ. संतोच काकडे<br>अच्याका : पा. ज्योती पार्टील                                  | दिषया : भ्राज्ञे लावा, भ्राज्ञे जगावा<br>वक्ष्यो : जॉ. भाउत्त्याहेव जवळे<br>जण्डाका : पा. दिगंबर गंगावणे                                                                      | हिम्बीसाचे जस्मात्म् / अमदाम्<br>विषय पाणी, परितप, पायत्नी<br>वयत्ते हर परकाश वाणी<br>आव्यका पा.स.तु तुर्थ                                                                                                                                                                 | व्यास्त्र्यात्यांची नांचे व विषय |



घरोधरी एकच नारा - उघडशावर जाणे बंद करा ।





























































































407

## College Management System (CMS)

206

MasterSof

is now

Centralized Campus Management System (CCMS)

## move to MasterSoft Cloud

For more details contact : Balram Korde - 8888883394, Ashok Rehpade - 8308831036

Devp. By: It Is The Master's Software SESSION : 2018-2019 ADMIN C10 NUM INS CAPS SCRL 15/10/2019 Press Shift+F10 for Quick Backup

## PANDIT JAWAHARLAL NEHRU, ART, COM, SCIENCE COLLEGE, AURANGABAD

MASTERS

RECEIPTS DATA ENTRY

e

FEES REPORTS

Colleg

Ce

| otal students<br>594 | Classwise Student General List<br>Subjects/Languages wise Student List<br>M.I.S. Report<br>Minority Report<br>Selected Field List<br>Roll List Generation<br>Subj