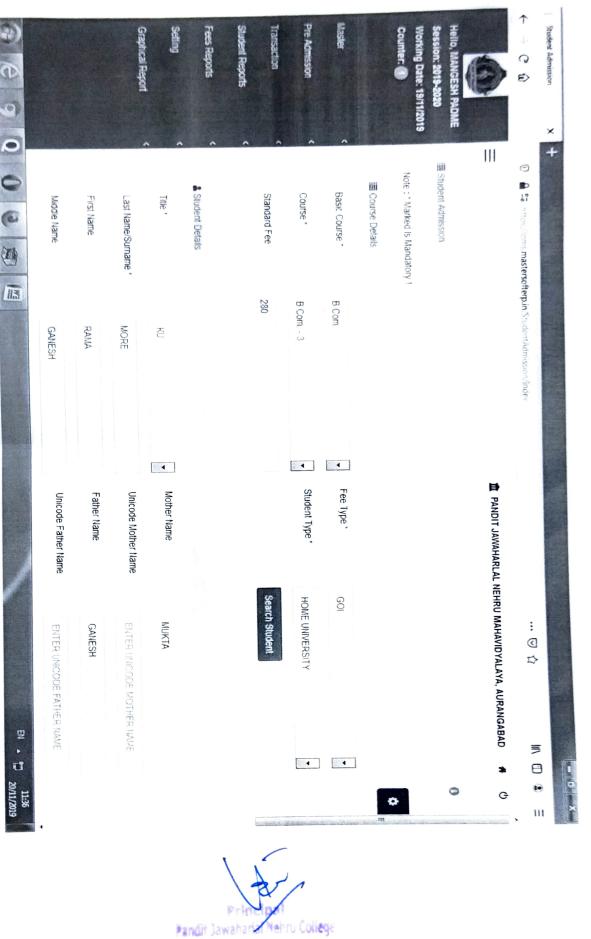

1e-14seres

0.00

Home

My Login - My Settings

Logout - Calendar - Sitemap

- Contact Us - Switch TO OA

1

Management **Reports** Dashboard Admissions Suuro SUDISSILLO Registered Student Pre-filled Admission Application Form New Registration Search Student Report Generate Roll Number Allocate Division Cancel Admission Transfer Student Transferred Student Admissions College, Name - Pendit Javeharlal Nehru College, Aurongabad, Aurongabad Student: NAGARKAR ANAND GHANASHAM, PRN: 2018015200670515 Admission in other Course(s) admission in MA Course , 2. Student in MAadmission in other Course . (For example: 1. a Course and simultaneously wants to take **Admission to Other Course** will get cancelled. (For example: A student was admitted in B.Com last year, but now Student completed BA and wants to take Use this link only when student is studying in part 1 also wants to do admission in B.Ed.) wants to admit in B.A.) previous admission, registration and result admission in other Course . In this, student Use this link only when student wants **Re-Admission to Other Course** Photo Gallery Visual Tour Suggestion Request Info Complaints FAQ Disclaimer it Jawaharlal Nehru Col age, Aurangabad, Aurangabad, Aurangabad College Code : 12 Back to Search B.Com.(with Credits) - Regular - P-2018 Eligibility Status : Not Available Second Semester 28/08/2018 **Course profile** First Semester Part/Term Third Semester - (MKOL) net explorer is TE 7.0. Firefox 3.0 and above NOTE : # Indicates performance not active 28/08/2018 10/08/2019 Admission Date Form No. Term/Part Result 32 30881 30881 FAIL FAIL ATKT Not Available ru College dit Jawahariai Nehi Aurangabad