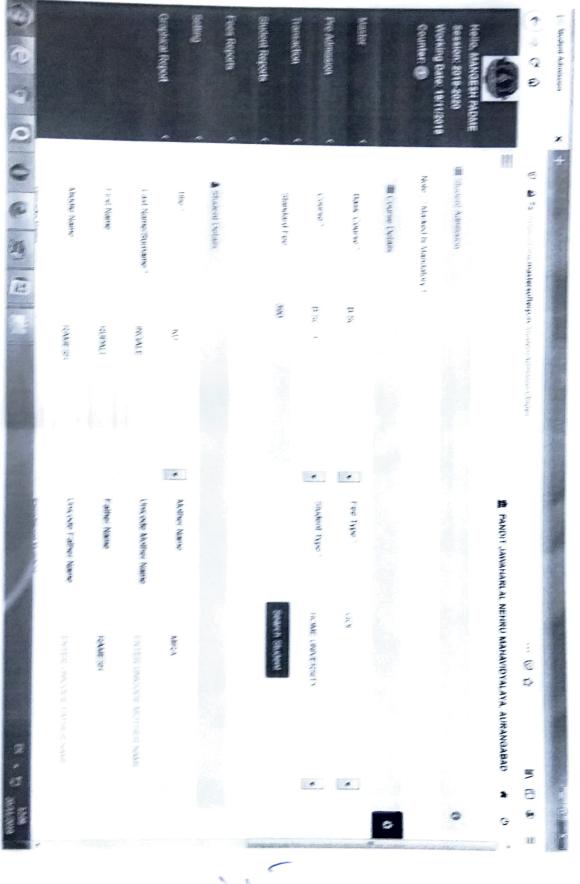

1e-14seres

0.00

Home

My Login - My Settings

Logout - Calendar - Sitemap

- Contact Us - Switch TO OA

1

Management **Reports** Dashboard Admissions Suuro SUDISSILLO Registered Student Pre-filled Admission Application Form New Registration Search Student Report Generate Roll Number Allocate Division Cancel Admission Transfer Student Transferred Student Admissions College, Name - Pendit Javeharlal Nehru College, Aurongabad, Aurongabad Student: NAGARKAR ANAND GHANASHAM, PRN: 2018015200670515 Admission in other Course(s) admission in MA Course , 2. Student in MAadmission in other Course . (For example: 1. a Course and simultaneously wants to take **Admission to Other Course** will get cancelled. (For example: A student was admitted in B.Com last year, but now Student completed BA and wants to take Use this link only when student is studying in part 1 also wants to do admission in B.Ed.) wants to admit in B.A.) previous admission, registration and result admission in other Course . In this, student Use this link only when student wants **Re-Admission to Other Course** Photo Gallery Visual Tour Suggestion Request Info Complaints FAQ Disclaimer it Jawaharlal Nehru Col age, Aurangabad, Aurangabad, Aurangabad College Code : 12 Back to Search B.Com.(with Credits) - Regular - P-2018 Eligibility Status : Not Available Second Semester 28/08/2018 **Course profile** First Semester Part/Term Third Semester - (MKOL) net explorer is TE 7.0. Firefox 3.0 and above NOTE : # Indicates performance not active 28/08/2018 10/08/2019 Admission Date Form No. Term/Part Result 32 30881 30881 FAIL FAIL ATKT Not Available ru College dit Jawahariai Nehi Aurangabad