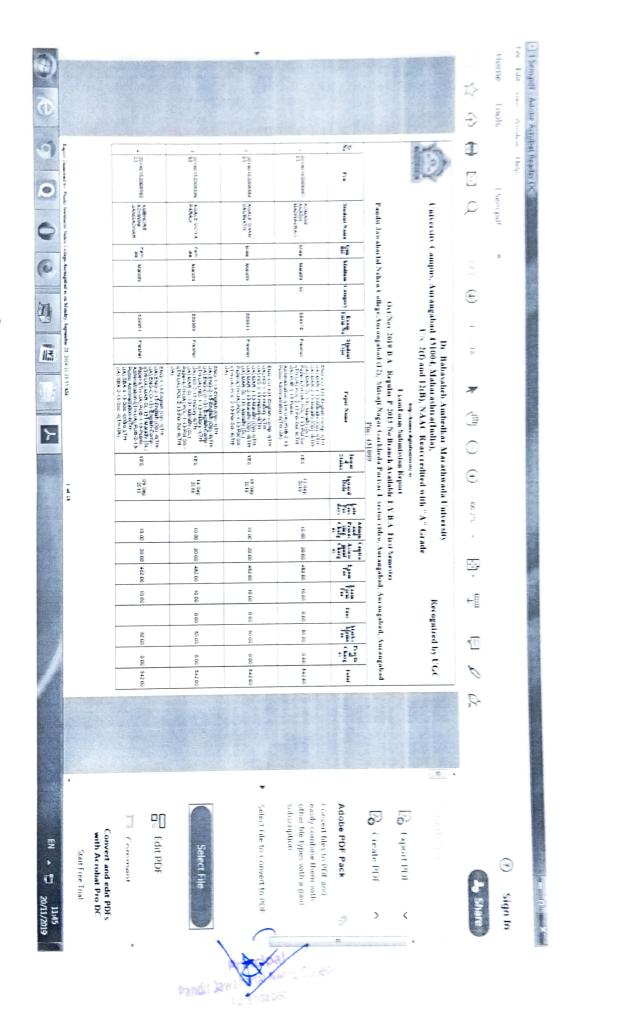

ts **Re-Admission to Other Course** Photo Gallery Visual Tour Suggestion Request Info Complaints FAQ Disclaimer it Jawaharlal Nehru Col age, Aurangabad, Aurangabad, Aurangabad College Code : 12 Back to Search B.Com.(with Credits) - Regular - P-2018 Eligibility Status : Not Available Second Semester 28/08/2018 **Course profile** First Semester Part/Term Third Semester - (MKOL) net explorer is TE 7.0. Firefox 3.0 and above NOTE : # Indicates performance not active 28/08/2018 10/08/2019 Admission Date Form No. Term/Part Result 32 30881 30881 FAIL FAIL ATKT Not Available ru College dit Jawahariai Nehi Aurangabad

(ci

0

6

J.C.

× ×

11/20/2019

2:43 PM



1

C

Aurangabad.

on line Admision process - D. con



Fords Ser. harry games

continue palasiesion process. B. sc.



mkcl - Admitsion



online & prem form submission - D.D.

| Image: Serie Series | NE AKA<br>04<br>04<br>Paper N<br>English<br>Marath<br>Marath<br>Marath<br>Marath | Puero de la composition de la | PFRN 201901<br>Student Name<br>Submit Name<br>Submi |
|--------------------------------------------------------------------------------------------------------------------------------------------------------------------------------------------------------------------------------------------------------------------------------------------------------------------------------------------------------------------------------------------------------------------------------------------------------------------------------------------------------------------------------------------------------------------------------------