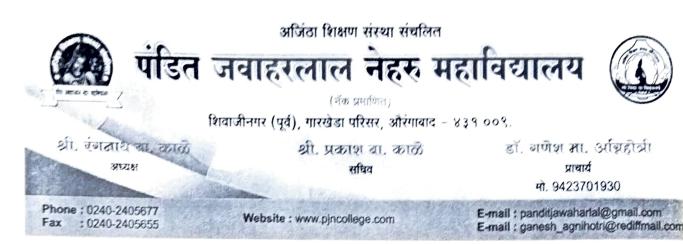

Name of institute: Pandit Jawaharlal Nehru College, Shivaji Nagar, Aurangabad-431009

:: Caste Category of Candidate

Category : Open

Caste : open