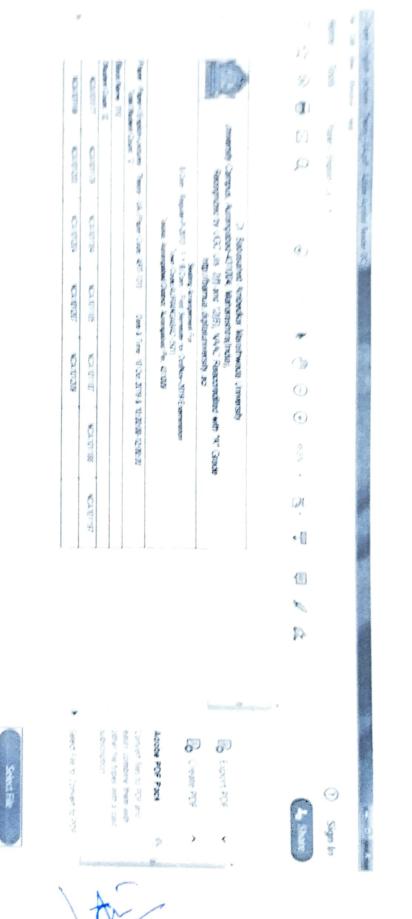

1e-14seres

0.00

Home

My Login - My Settings

Logout - Calendar - Sitemap

- Contact Us - Switch TO OA

1

Management **Reports** Dashboard Admissions Suuro SUDISSILLO Registered Student Pre-filled Admission Application Form New Registration Search Student Report Generate Roll Number Allocate Division Cancel Admission Transfer Student Transferred Student Admissions College, Name - Pendit Javeharlal Nehru College, Aurongabad, Aurongabad Student: NAGARKAR ANAND GHANASHAM, PRN: 2018015200670515 Admission in other Course(s) admission in MA Course , 2. Student in MAadmission in other Course . (For example: 1. a Course and simultaneously wants to take **Admission to Other Course** will get cancelled. (For example: A student was admitted in B.Com last year, but now Student completed BA and wants to take Use this link only when student is studying in part 1 also wants to do admission in B.Ed.) wants to admit in B.A.) previous admission, registration and result admission in other Course . In this, student Use this link only when student wants **Re-Admission to Other Course** Photo Gallery Visual Tour Suggestion Request Info Complaints FAQ Disclaimer it Jawaharlal Nehru Col age, Aurangabad, Aurangabad, Aurangabad College Code : 12 Back to Search B.Com.(with Credits) - Regular - P-2018 Eligibility Status : Not Available Second Semester 28/08/2018 **Course profile** First Semester Part/Term Third Semester - (MKOL) net explorer is TE 7.0. Firefox 3.0 and above NOTE : # Indicates performance not active 28/08/2018 10/08/2019 Admission Date Form No. Term/Part Result 32 30881 30881 FAIL FAIL ATKT Not Available ru College dit Jawahariai Nehi Aurangabad