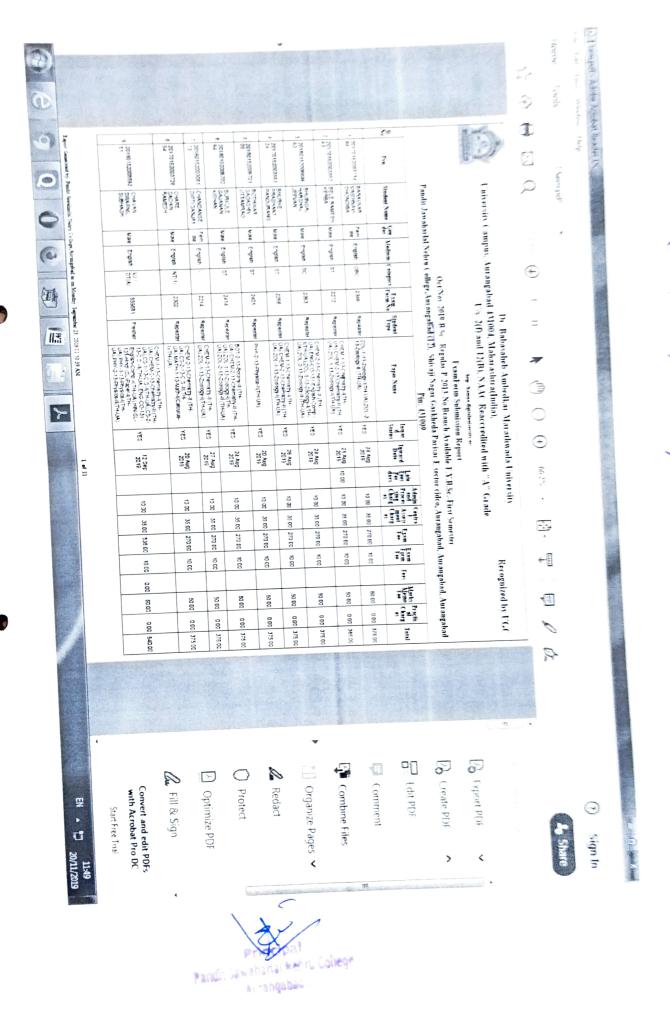

Name of institute: Pandit Jawaharlal Nehru College, Shivaji Nagar, Aurangabad-431009

:: Caste Category of Candidate

Category : Open

Caste : open

### Educational Qualification :

| Name of<br>Exam | Board/University        | Passing Mon-<br>Year | Stream/Subject                                                                                                                                                                                         | Obtained/ Total Marks | %                     |
|-----------------|-------------------------|----------------------|--------------------------------------------------------------------------------------------------------------------------------------------------------------------------------------------------------|-----------------------|-----------------------|
| S S C           | Aurangabad Board        | June- 1989           | MAR, HIN, FNG, MATH,<br>SOC. SCIE.                                                                                                                                                                     | 292/700               | 41.71                 |
| H S C           | Aurangabad Board        | March-1991           | English, Marathi, Political<br>Science<br>Sociology, Economics                                                                                                                                         | 280/600               | 46.66                 |
| ВA              | Dr. B.A.M.U. A<br>.bad. | M arch-1994          | History, Sociology, Politic al<br>Science e                                                                                                                                                            | 1179/250 0            | 47.16                 |
| MA              | Dr. B.A.M.U. A<br>.bad. | March/April-<br>1997 | Political Science                                                                                                                                                                                      | 441 /800              | 55.1 2                |
| M. Phil.        | Dr. B.A.M.U. A<br>.bad. | Dec 2002             | Political Science                                                                                                                                                                                      | 275/500               | 22                    |
| Ph. D.          | Dr. B.A.M.U. A<br>.bad. | Dec 2006             | Political Science [Review of<br>the Indian Constitutional<br>Amendment Process : An<br>Analytical Study of 73rd<br>Constitutional Amendment<br>with Special Reference to<br>Decentralization of Power] |                       | n jar lan saar ( mari |