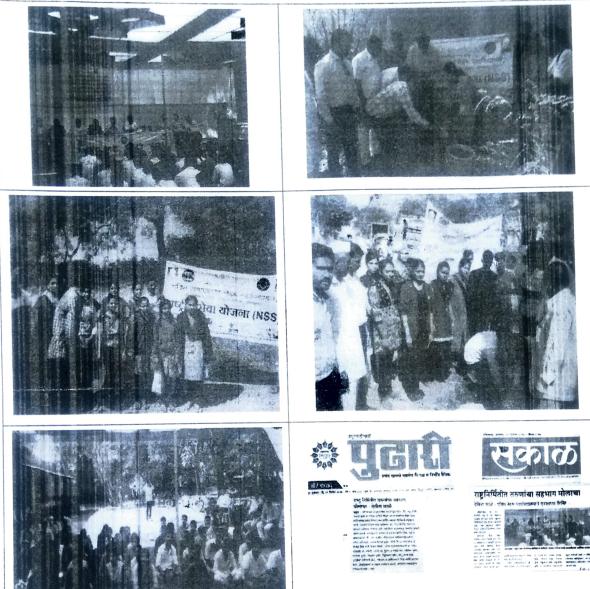

|
| Place                 | Oher                                              | Nincipal                                                                                                        |
| Inauguration/ Invites | Shri. Vijay Joshi & Hon. Rangath Kale, Hon. Praka | t Jawakarlal Henru College<br>Ish Kalerangabad.                                                                 |
| Leaders               | Sonali Sohani                                     | a a second a |
| Highlights            | Cleanliness, Helth Cam, Addiction Eradicate, War  | rkshop.                                                                                                         |



#### Date 27-12-2017



#### राष्ट्र निर्मीतीत तरुणाचा सहभाग मोलाचा

आज दि. 27-12-2017 रोजी गेवराई कुबेर या गावात अजिंठा शिक्षण संस्था संचलित पंडित नेहरू कॉलेजच्या रासेयो विभागाचे वार्षीक श्रमदान शिबीराचे उदघाटन झाले. याप्रसंगी देविना काळे म्हणाल्या की, राष्ट्र निर्मीतीत तरुणाचा सहभाग अतिशय मोलाचा आहे. रासेयो माध्यमातुन तरुणाना श्रमाचे महत्व कळते . अशी भावना त्यांनी व्यक्त केली. याप्रसंगी कार्यक्रमाचे अध्यक्ष प्राचार्य शहाबोदीन शेख,रासेयो संचालक डॉ टी आर पाटील,पंडित नेहरु कॉलेजचे प्राचार्य डॉ गणेश अग्निहोत्री,सरपंच दिगंबर कुबेर रासेयो जिल्हा समन्वयक डॉ परवेझ शेख,यांनी आपले विचार मांडले .रासेयो कार्यक्रमाधीकारी डॉ पंडित नलावडे,प्रा ज्योती अधाने प्रा हुसेन,प्रा रुपसी दास,गावातील नागरीक रामेश्वर कुबेर,नारायण कुबेर,वैजनाथ कुबेर,विव्रलराव कुबेर,दामुअण्णा कुबेर व स्वयंसेवक विद्यार्थी यांची प्रमुख उपस्थिती होती.

1

|