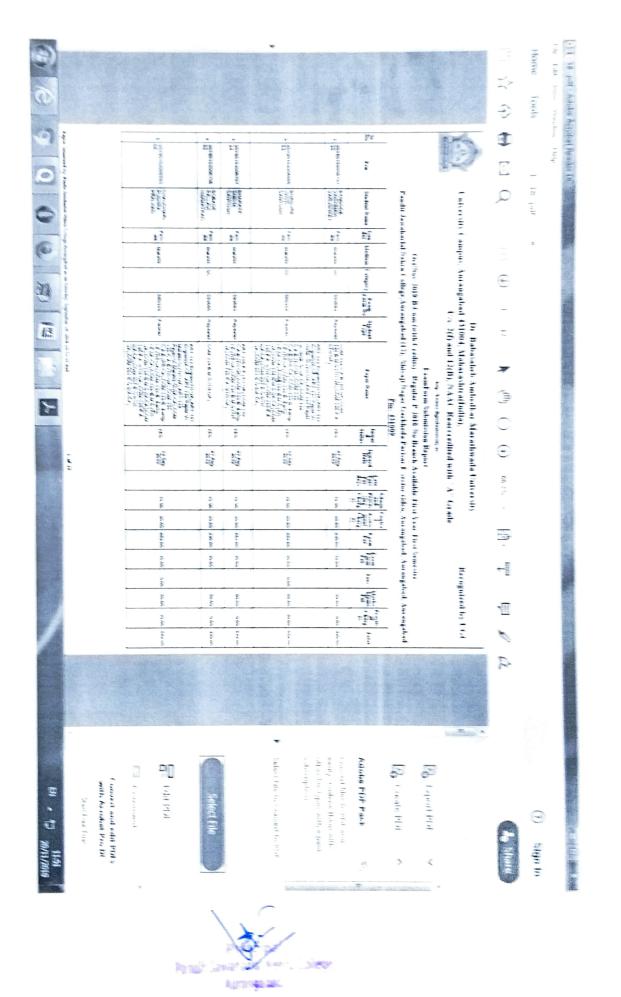

### **Biodata** Format

| ull Name                  |         | Dr. NALAWADE PANDIT<br>SHESHRAO                                                | 63                                             |  |  |  |  |  |
|---------------------------|---------|--------------------------------------------------------------------------------|------------------------------------------------|--|--|--|--|--|
| Name of Post              |         | ASSOCIATE PROFESSOR                                                            |                                                |  |  |  |  |  |
| Subject                   |         | POLITICAL SCIENCE                                                              |                                                |  |  |  |  |  |
| Specialisation            |         | International Grup                                                             |                                                |  |  |  |  |  |
| Caste Category Ap<br>From | pointed | Open                                                                           |                                                |  |  |  |  |  |
| UG/ PG Teacher            |         | UG                                                                             |                                                |  |  |  |  |  |
| Address & Contact Details |         | Yograj Tower, R.H.No. D-2<br>Dist. Aurangabad-431008<br>nalawade044(@gmail.com | 2, Harsul Parisar, Harsuool, Tq.<br>9423396391 |  |  |  |  |  |
| Gender                    | Mail    | Date of Birth : 11-06-1972                                                     |                                                |  |  |  |  |  |
| Mother tongue             | marathi | athi Knowledge of Marathi: Specially Abled:                                    |                                                |  |  |  |  |  |

Name of institute: Pandit Jawaharlal Nehru College, Shivaji Nagar, Aurangabad-431009

:: Caste Category of Candidate

Category : Open

Caste : open

### Educational Qualification :

| Name of<br>Exam | Board/University        | Passing Mon-<br>Year | Stream/Subject                                                                                                                                                                                         | Obtained/ Total Marks | %                     |
|-----------------|-------------------------|----------------------|--------------------------------------------------------------------------------------------------------------------------------------------------------------------------------------------------------|-----------------------|-----------------------|
| S S C           | Aurangabad Board        | June- 1989           | MAR, HIN, FNG, MATH,<br>SOC. SCIE.                                                                                                                                                                     | 292/700               | 41.71                 |
| H S C           | Aurangabad Board        | March-1991           | English, Marathi, Political<br>Science<br>Sociology, Economics                                                                                                                                         | 280/600               | 46.66                 |
| ВA              | Dr. B.A.M.U. A<br>.bad. | M arch-1994          | History, Sociology, Politic al<br>Science e                                                                                                                                                            | 1179/250 0            | 47.16                 |
| MA              | Dr. B.A.M.U. A<br>.bad. | March/April-<br>1997 | Political Science                                                                                                                                                                                      | 441 /800              | 55.1 2                |
| M. Phil.        | Dr. B.A.M.U. A<br>.bad. | Dec 2002             | Political Science                                                                                                                                                                                      | 275/500               | 22                    |
| Ph. D.          | Dr. B.A.M.U. A<br>.bad. | Dec 2006             | Political Science [Review of<br>the Indian Constitutional<br>Amendment Process : An<br>Analytical Study of 73rd<br>Constitutional Amendment<br>with Special Reference to<br>Decentralization of Power] |                       | n jar lan saar ( mari |