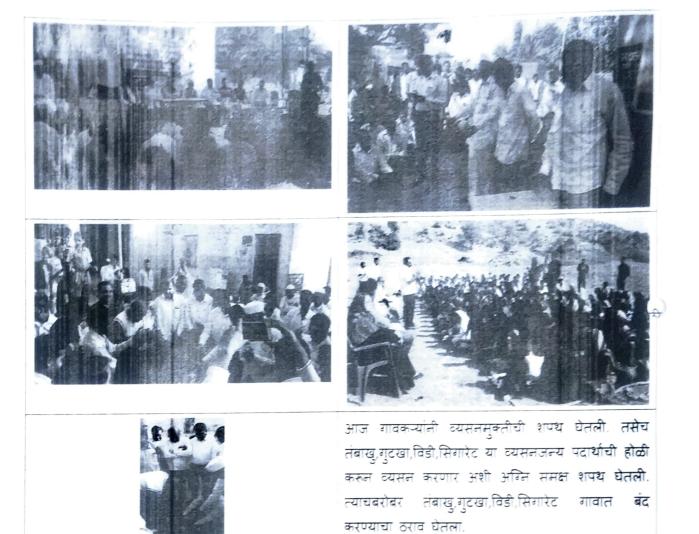

---------------------------------------|
| Activity                       | Water Po  | ower & Poverty        | <u></u>                                |
| Place                          | Gevrai K  | uber                  | L                                      |
| Inauguration/ Invites          | Prof. Pra | kash Wani<br>Dandie I | Defincipal<br>Analas Calico            |
| Leaders                        | Bhau Pa   |                       | un anno 1977 an Suranga<br>Suran ann 1 |
| Highlights                     | Water Po  | ower & Poverty        |                                        |
| No. of Volunteers Participated | 75        | Public out reach      | 1000+                                  |

## गावकऱ्यांनी घेतली व्यसनमुक्तीची शपथ



Pandit Jawahanal Nehru College Aurangabad.



| Date                           | 19 Sept. 2018                         |  |
|--------------------------------|---------------------------------------|--|
| Activity                       | NSS Camp Addiction                    |  |
| Place                          | Gerrai Kuber                          |  |
| Inauguration/Invites           | Dr. Prakash Vani                      |  |
| Leaders                        | Sachin Salunke                        |  |
| Highlights                     | NSS Camp Addiction Oath Auralig abad. |  |
| No. of Volunteers Participated | 75 Public out reach 1000-             |  |
| Outcomes                       | NSS Camp Addiction to be Eradicated   |  |



गेवराई कुबेर या गावात पंडित जवाहरलाल नेहरू महाविद्यालय लौकसेवा महाविद्यालय आणि सर सय्यद महावि