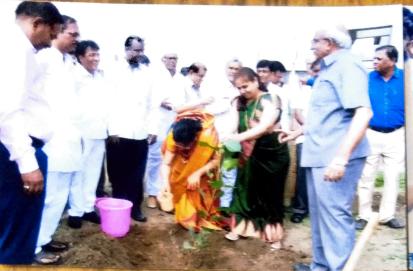

| विषयः : एवच्छः नाव, स्यूच्च माव<br>वक्ते : डॉ. नरेश डहाळे<br>अच्याका : डॉ. शिल्पा जिनयग<br>कवी : डॉ. संतोच काकडे<br>अच्याका : पा. ज्योती पार्टील                                  | दिषया : भ्राज्ञे लावा, भ्राज्ञे जगावा<br>वक्ष्यो : जॉ. भाउत्त्याहेव जवळे<br>जण्डाका : पा. दिगंबर गंगावणे                                                                      | हिम्बीसाचे जस्मात्म् / अमदाम्<br>विषय पाणी, परितप, पायत्नी<br>वयत्ते हर परकाश वाणी<br>आव्यका पा.स.तु तुर्थ                                                                                                                                                                 | व्यास्त्र्यात्यांची नांचे व विषय |



घरोधरी एकच नारा - उघडशावर जाणे बंद करा ।





























































































407

## College Management System (CMS)

206

MasterSof

is now

Centralized Campus Management System (CCMS)

## move to MasterSoft Cloud

For more details contact : Balram Korde - 8888883394, Ashok Rehpade - 8308831036

Devp. By: It Is The Master's Software SESSION : 2018-2019 ADMIN C10 NUM INS CAPS SCRL 15/10/2019 Press Shift+F10 for Quick Backup

## PANDIT JAWAHARLAL NEHRU, ART, COM, SCIENCE COLLEGE, AURANGABAD

MASTERS

RECEIPTS DATA ENTRY

e

FEES REPORTS

Colleg

Ce

| otal students<br>594 | Classwise Student General List<br>Subjects/Languages wise Student List<br>M.I.S. Report<br>Minority Report<br>Selected Field List<br>Roll List Generation<br>Subject wise M.I.S.<br>Attendance Sheet