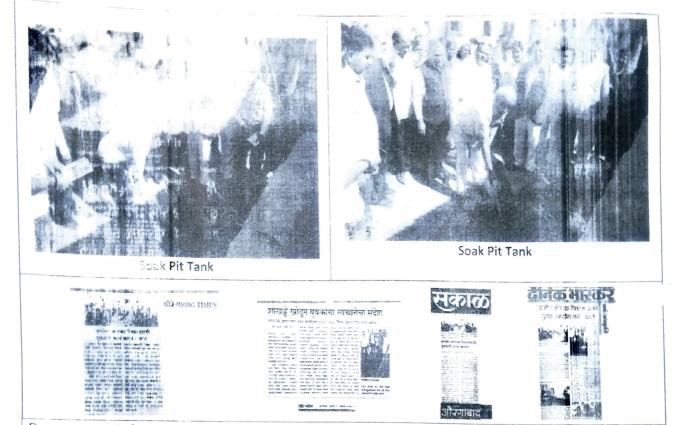

| इंद्रराज कला, वाणिज्य व विज्ञान महाविद्यालय,    | ९८९०५२५६०४  |
| 8                                      | डॉ. संतोष चौथाईवाले (गट समन्वयक)              | सिल्लोड जि.औरंगाबाद                             | K.A         |

टिपः गेवराई कुबेर ता.जि. औरंगाबद या गावामध्ये सोबत जोडलेल्या पत्रानुसार उपक्रम राबविण्यात यावे. तसेच कामापुर्वीची व नंतरची व्हीडीओ शुटिंग/फोटो सह अहावाल राष्ट्रीय सेवा योजना विभागा तात्काळ सादर करावा.

प्रतः १. प्राचार्य/ जिल्हा समन्वयक/ गट समन्वयक/ कार्यक्रमाधिकारी

- २. भा.कुलगुरु, डॉ.बा.आ.म.विद्यापीठ, औरंगाबाद
  - ४. राज्य संपर्क अधिकारी उच्च व तंत्र शिक्षण विभाग, मंत्रालय, मुंबई
  - ५. विभागीय संचालक,राष्ट्रीय सेवा योजना क्षेत्रीय कार्यालय, पुणे.

11-12 संदालक क्रीय सेवा योजना भी जाबासादेख आंदेल्कर मंसाहकान

B. . 4 100 17 43 (591



दि. ८- १-२०१७ रोजी ओहर या गावात पंडित जवाहरलाल नेहरु महाविदयालय व जिल्हा परिषदच्या पाणी व स्वच्छता कक्ष स्वच्छ व भारत मिशन, ओहर ग्रामपंचायत यांच्या तर्फे बुधवारी ओहर येथे एकदीवसीय शिबीय घेण्यात आले. स्वच्छता हीच समृध्दी स्वच्छतेतून समृध्दीकटे या रण्ट्रीय सेवा योजनेअंतर्गत आयोजीत या शिबीराचे उद्घाटन श्री.रंगनाथ काळे यांच्या हस्ते झाले. शिरीरात ओहर गाव हागणदारी मुक्त करण्यासाठी सर्वांनी संकल्प घेतला. राष्ट्रीय सेवा योजनेच्या स्वयंसेवकांनी व कार्यक्रमाधिकारी प्राचार्य यांनी वेळोवेळी गावास भेट दिली. त्याचा परिणाम गाव हे निर्मल गाव होण्याच्या मार्गावर आहे. या शिबीरात शौचालय, शोच खड्डे. वैयक्तीक व सार्वजनीक स्वच्छता, व्यसनमुक्ती अभियान, ध्यान धारणा, आरोग्य शिबीर, वृक्षारोपन, असे विविध उपक्रम गावात राबविण्यात आले. गावातील नागरीकांची जनजागृती करण्यात आली. तसेच स्वयंसेवकांनी गाव स्वच्छ केले. या प