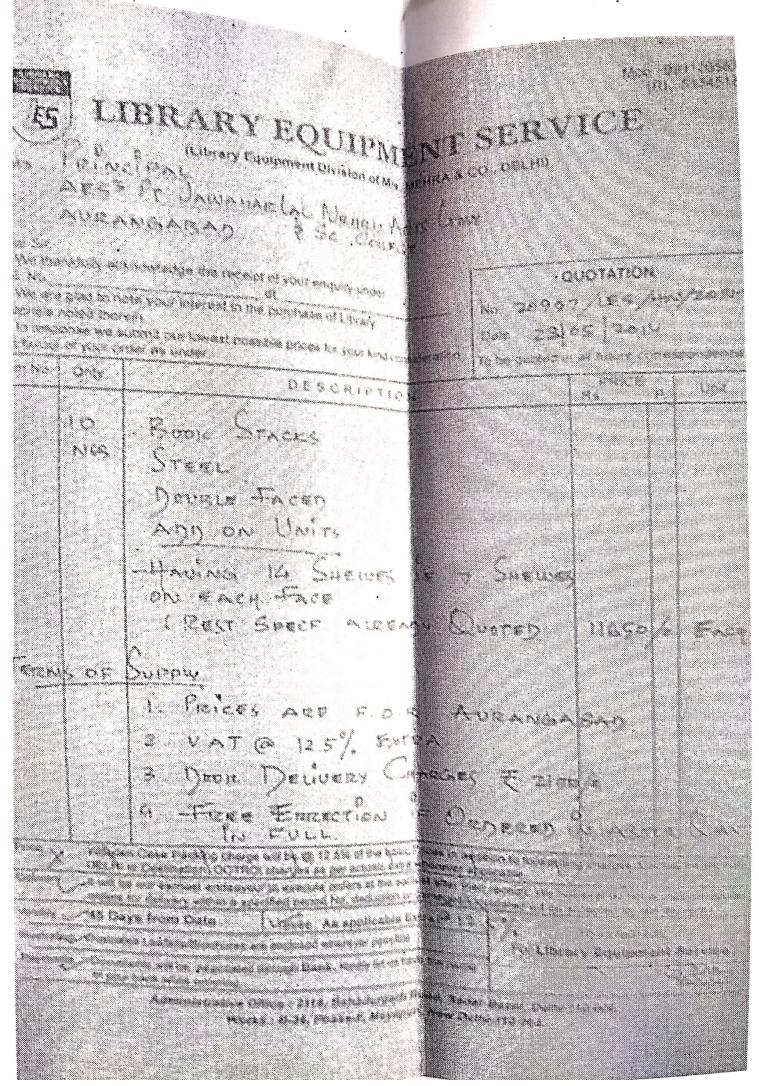

### FIRST MEETING OF LIBRARY COMMITTEE

- 1. Purchase book rack (Double Faced STEEL Library Rack)
- 2. Purchase the Text Book for the academic year 2015-2016 to all semester.
- 3. Purchasing Reference book for the academic year 2015-16.
- 4. Library membership fee budget for the year 2015- 2016.
- 5. Regarding Requirements.
- 6. Binding nearly 1000 books for SR College.
- 7. Purchasing CDs & DVDs for making digital library.
- 8. Library book sticker 100000\* for note down acc. no. & cupboard no.
- 9. Nova jet plain sticker sheet 100 packet\* for bar coding purpose.
- 10. Library partition for stack area for book security.
- 11. Library assistant IT knowledgeable and one hard work peon required for smooth and fast working for pasting the barcode sticker approximately twenty thousand Seven Hundred (20700) books till date.
- 12. Librarian Workload & First and Third Saturday Holidays.
- 13. OPAC Connection and 02 computers for N LIST.
- 14. Digital Display Boards for Library.

### 1. Purchase book rack (Double Faced STEEL Library Rack)

Action: - Call for Quotation from Delhi, Mumbai, Bangalore & Aurangabad.

2. Purchase the Text Book for the academic year 2015-2016 to all semester.

| 1000000 |                                           |          |                                   |
|---------|-------------------------------------------|----------|-----------------------------------|
| 34      | Steel Cupboards / Steel rack double faced | 03/10    | For arranging the books           |
| 35      | Cupboard Steel/Glass Lock                 | 11/21    | For Books Security                |
| 36      | Repairing Cupboard Steel/Wooden/Glass     | 06/02/21 | Broken the glass & Smooth Sliding |
| 37      | Numbering Machine Goodrej                 | 01       | For Accession purpose             |