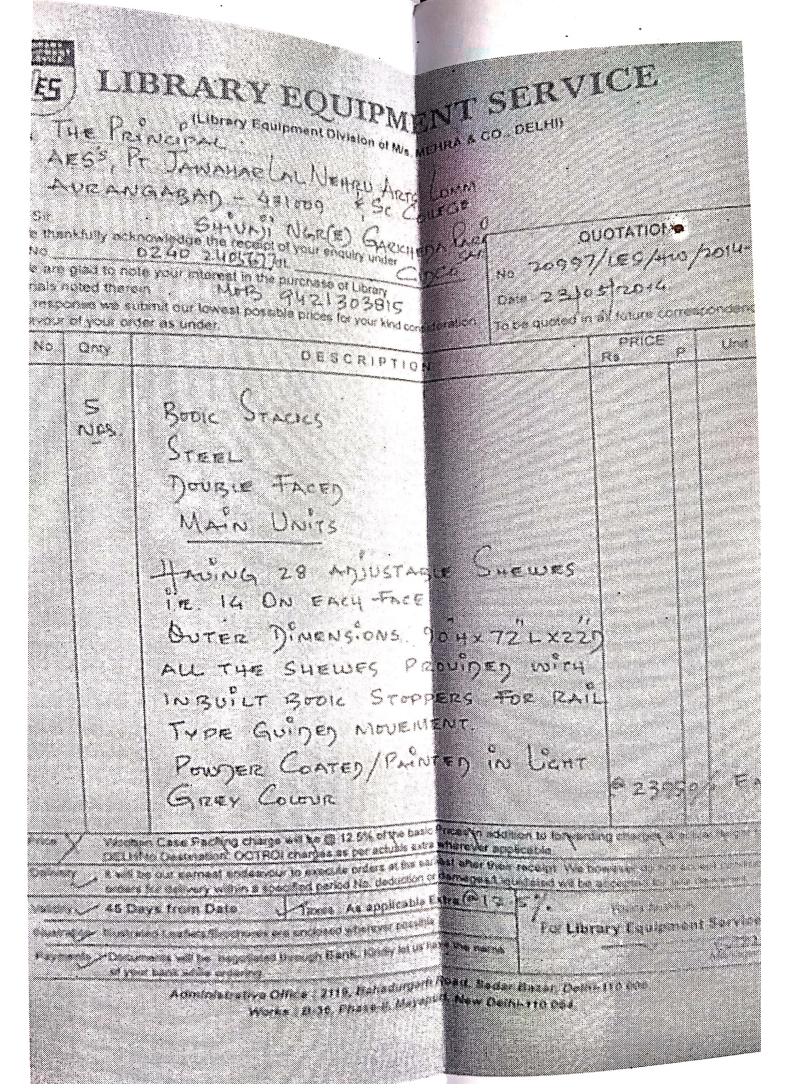

### FIRST MEETING OF LIBRARY COMMITTEE

- 1. Purchase book rack (Double Faced STEEL Library Rack)
- 2. Purchase the Text Book for the academic year 2015-2016 to all semester.
- 3. Purchasing Reference book for the academic year 2015-16.
- 4. Library membership fee budget for the year 2015- 2016.
- 5. Regarding Requirements.
- 6. Binding nearly 1000 books for SR College.
- 7. Purchasing CDs & DVDs for making digital library.
- 8. Library book sticker 100000\* for note down acc. no. & cupboard no.
- 9. Nova jet plain sticker sheet 100 packet\* for bar coding purpose.
- 10. Library partition for stack area for book security.
- 11. Library assistant IT knowledgeable and one hard work peon required for smooth and fast working for pasting the barcode sticker approximately twenty thousand Seven Hundred (20700) books till date.
- 12. Librarian Workload & First and Third Saturday Holidays.
- 13. OPAC Connection and 02 computers for N LIST.
- 14. Digital Display Boards for Library.

### 1. Purchase book rack (Double Faced STEEL Library Rack)

Action: - Call for Quotation from Delhi, Mumbai, Bangalore & Aurangabad.

2. Purchase the Text Book for the academic year 2015-2016 to all semester.