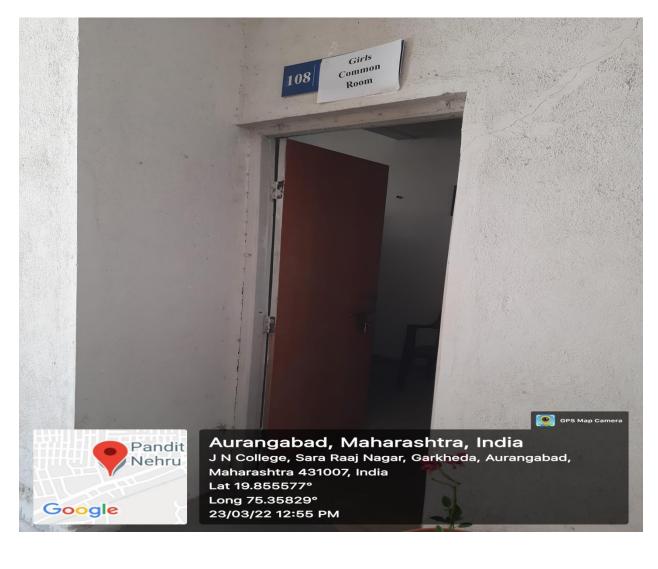

of international<br>Women's Day |

Stirling De. Shilpa D. Jivrag I CC Committee

Murah.

Principal Pandit Jawaharial Nehru Mahavidhylaya, Aurangabad.



Pandit Jawaharlal Nehru Mahavidyalya Aurangabad

ICC Committee Report

No complaints are registered from students with the ICC Committee in the academic year 2020-2021.

professor Incharge De Shilfa D. Jivrag I C C Committee

"former "

Principal Pandit Jawaharla! Nehru Mahavidhyla Awrangabad.

### Pandit Jawaharlal Nehru Mahavidyalya Aurangabad

Anti-ragging Committee Report

No complaints are registered from students with the Anti-Ragging committee in the academic year 2020-2021.

For. Hopfardian professor Incharge

a ferment

Principal Pandit Jawaharlal Nehru Mahavidhylaya, Aurangabad.

#### Mentor and Mentee



### Girls Common Room



## Security Service

| N-2. M-2.                                                        |                                                        |               |                  |                                        |                           |                     |                    |                     |  |
|------------------------------------------------------------------|--------------------------------------------------------|---------------|------------------|----------------------------------------|---------------------------|---------------------|--------------------|---------------------|--|
| N-2. M-2.                                                        |                                                        |               |                  |