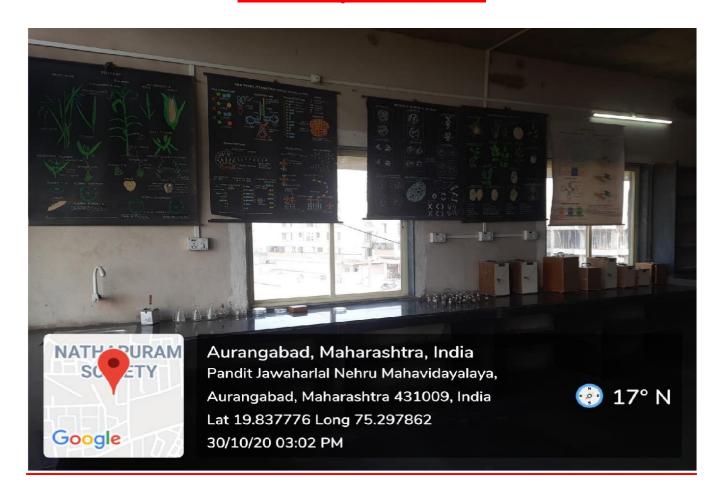

### 206-ZoologyLab.(FirstFloor)

Shri Rangnath B. Kale (President) Shri Prakash B. Kale (Secretary) Dr. Pandit S. Nalawade (I/c Principal) Phone: 0240-2405677-70 Fax: 0240-2405655

E-mail: panditjawaharlal@gmail.com

### 207-MicorbiologyLab.(FirstFloor)

Shri Rangnath B. Kale (President) Shri Prakash B. Kale (Secretary) Dr. Pandit S. <u>Nalawade</u> (I/c Principal) Phone: 0240-2405677-70 Fax: 0240-2405655

E-mail: panditjawaharlal@gmail.com