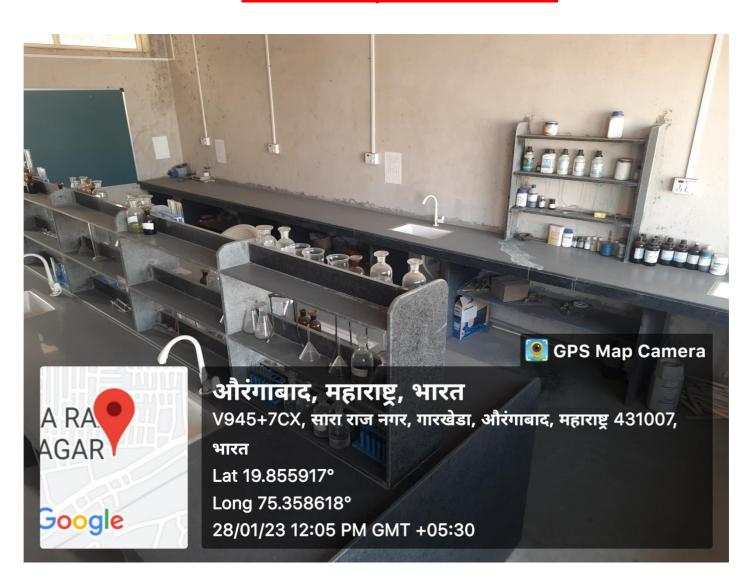

### 303 - Chemistry Lab. (Second Floor)

Shri Rangnath B. Kale (President) Shri Prakash B. Kale (Secretary) Dr. Pandit S. <u>Nalawade</u> (Vc Principal) Phone: 0240-2405677-70 Fax: 0240-2405655

E-mail: panditjawaharlal@gmail.com