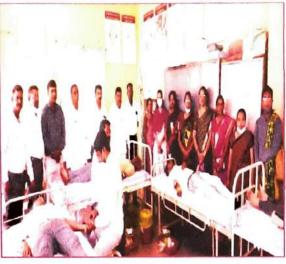

|    |            |                                                       |                                | Nehru<br>Mahavidyalay<br>a, Aurangabad                                            | Department,Pandi<br>t Jawaharlal<br>Nehru<br>Mahavidyalaya,<br>Aurangabad                             |    |
|----|------------|-------------------------------------------------------|--------------------------------|-----------------------------------------------------------------------------------|-------------------------------------------------------------------------------------------------------|----|
|    | 01/11/2021 | Covid-19<br>Vaccination<br>Camp                       | Prin. Dr. Gancsh<br>Agnihotri, | NSS<br>Department,Pa<br>ndit Jawaharlal<br>Nehru<br>Mahavidyalay<br>a, Aurangabad | Dr.Ramesh<br>Autade, NSS<br>Department,Pandi<br>t Jawaharlal<br>Nehru<br>Mahavidyalaya,<br>Aurangabad | 48 |
| 3  | 30/11/2021 | Distribution of<br>Mask in<br>College                 | Prin. Dr. Pandit<br>Nalawade   | NSS<br>Department,Pa<br>ndit Jawaharlal<br>Nehru<br>Mahavidyalay<br>a, Aurangabad | Dr.Ramesh<br>Autade, NSS<br>Department,Pandi<br>t Jawaharlal<br>Nehru<br>Mahavidyalaya,<br>Aurangabad | 11 |
| 9  | 01/12/2021 | Guest Lecturer<br>on Occasion of<br>World Aids<br>Day | Prof. Dr. Prashant<br>Amrutkar | NSS<br>Department,Pa<br>ndit Jawaharlal<br>Nehru<br>Mahavidyalay<br>a, Aurangabad | Dr.Ramesh<br>Autade, NSS<br>Department,Pandi<br>t Jawaharlal<br>Nehru<br>Mahavidyalaya,<br>Aurangabad | 37 |
| 10 | 14/12/2021 | Blood<br>Donation<br>Camp                             | 30                             | Shri Shivdeep<br>Kale<br>(Director-<br>Ajintha<br>Education<br>Society)           | Dr.Ramesh<br>Autade, NSS<br>Department,Pandi<br>t Jawaharlal<br>Nehru<br>Mahavidyalaya,<br>Aurangabad | 30 |
| 11 | 08/01/2022 | Covid-19<br>Vaccination<br>Camp-2                     | 25                             | Prin. Dr.<br>Pandit<br>Nalawade                                                   | Dr.Ramesh<br>Autade, NSS<br>Department,Pandi<br>t Jawaharlal<br>Nehru<br>Mahavidyalaya,<br>Aurangabad | 25 |
| 12 | 05/02/2022 | ICT in<br>teaching of<br>Commerce                     | 13<br>ICT/ Computin            | Prin. Dr.<br>Pandit<br>Nalawade                                                   | Dr.Jyoti Adhane<br>Department Of<br>Commerce                                                          | 13 |