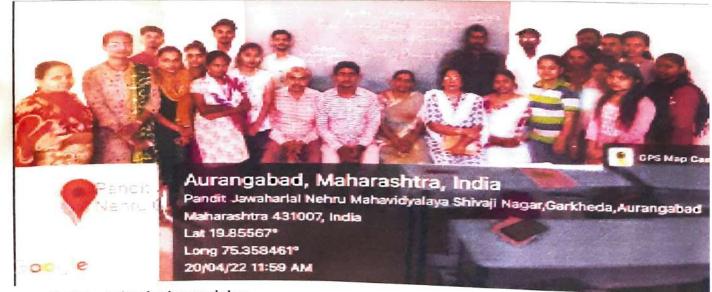

Pandit Jawaharlal Nehru Mahavidyalaya organized one day workshop on "Personality development" on 20/04/2022, Resource person:- Karuna Ghoble , P S Deore, G B Deshmukh, Mr P. S. Deore started the workshop with a very creative introductory session, where students had to introduce themselves in a novel way. This was followed by Karuna Ghoble by a discussion on the self, once, Desire, dreams passion and motivation. It was stressed that they need to have a passion in life. They were also encouraged to be optimistic and to have a positive approach about everything in life by G. B. Deshmukh. Most importantly it was emphasized that they should love themselves and never lose confidence it was a well thought out workshop of motivating the students to discover themselves. In this one day program students gain valuable and informative skill of personality development large number of students attended the workshop.All the members of Commerce Department Dr. Arjune, Mr. Deshmukh, Dr. Kshirsagar, Mrs S. M. Pawar, Mr. R. Gaikwad took efforts for the success of

| Date                | 20/04/2022                                                                                                             |
|---------------------|------------------------------------------------------------------------------------------------------------------------|
| Activity            | Workshop on Personality Development                                                                                    |
| Place               | P.J.N.Mahavidyalaya, Aurangabad.                                                                                       |
| Inauguration/Invite | Smt. Karuna Ghoble                                                                                                     |
|                     | Shri. P.S.Deore                                                                                                        |
| 11. 11. 1           | Mr.Gopal Deshmukh                                                                                                      |
| Highlights          | Workshop on Personality Development                                                                                    |
| No. of Participated | 29                                                                                                                     |
| Objective           | To develop the students spiritually and built self-confidence,<br>enhance self-esteem and improve overall personality. |
| Outcome             | The students develop spiritually and gained self-confidence,<br>enhance self-esteem and improve overall personality.   |