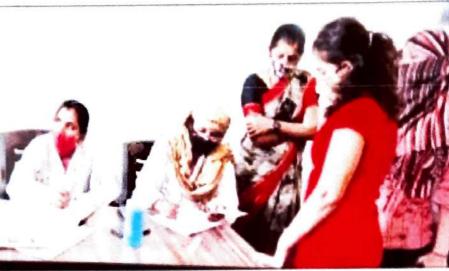

## Interviewing Skills (Workshop)

The department arranged a workshop on Interviewing skills on 06. 04. 2022. Mrs. Karuna Ghoble and Mr. P.S.Deore explained how to prepare for interview with proper dress code to the students. Practical session of giving interview was also taken.

Nearly 22 students of SYand TY had taken part in this program.

| Date                                 | 06/04/2022                            |  |
|--------------------------------------|---------------------------------------|--|
| Activity                             | Interviewing Skills (Workshop)        |  |
| Place                                | Pandit Jawaharlal Nehru Mahavidyalaya |  |
| Invitees Mrs.K.B.Ghoble&Dr.P.S.Deore |                                       |  |
| Highlights                           | Interviewing skills & Dress Code      |  |
| No. of Students Participated         | 22                                    |  |
| Public out reach                     | 200approx                             |  |
| Objective Importance of Interviews   |                                       |  |
| Outcome                              | Acquire knowledge of Interviews       |  |