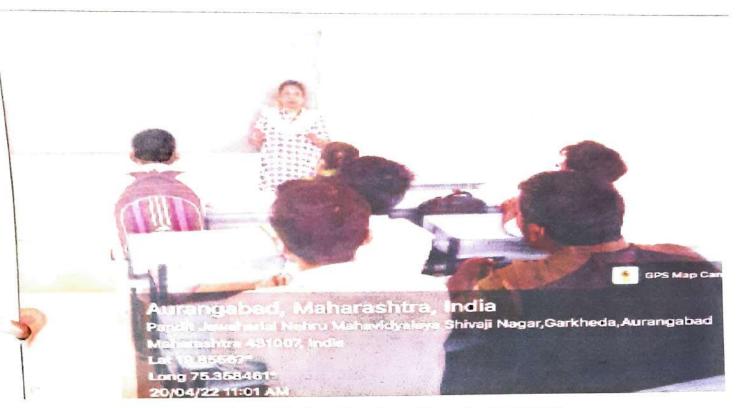

## Interviewing Skills (Workshop)

The department arranged a workshop on Interviewing skills on 06. 04. 2022. Mrs. Karuna Ghoble and Mr. P.S.Deore explained how to prepare for interview with proper dress code to the students. Practical session of giving interview was also taken.

Nearly 22 students of SYand TY had taken part in this program.

| Date                                 | 06/04/2022                            |  |
|--------------------------------------|---------------------------------------|--|
| Activity                             | Interviewing Skills (Workshop)        |  |
| Place                                | Pandit Jawaharlal Nehru Mahavidyalaya |  |
| Invitees Mrs.K.B.Ghoble&Dr.P.S.Deore |                                       |  |
| Highlights                           | Interviewing skills & Dress Code      |  |
| No. of Students Participated         | 22                                    |  |
| Public out reach                     | 200approx                             |  |
| Objective Importance of Interviews   |                                       |  |
| Outcome                              | Acquire knowledge of Interviews       |  |