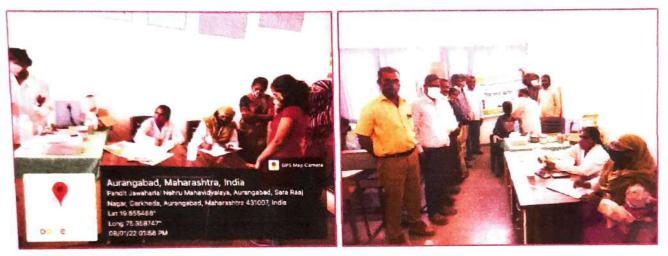

## Interviewing Skills (Workshop)

The department arranged a workshop on Interviewing skills on 06. 04. 2022. Mrs. Karuna Ghoble and Mr. P.S.Deore explained how to prepare for interview with proper dress code to the students. Practical session of giving interview was also taken.

Nearly 22 students of SYand TY had taken part in this program.

| Date                                 | 06/04/2022                            |  |
|--------------------------------------|---------------------------------------|--|
| Activity                             | Interviewing Skills (Workshop)        |  |
| Place                                | Pandit Jawaharlal Nehru Mahavidyalaya |  |
| Invitees Mrs.K.B.Ghoble&Dr.P.S.Deore |                                       |  |
| Highlights                           | Interviewing skills & Dress Code      |  |
| No. of Students Participated         | 22                                    |  |
| Public out reach                     | 200approx                             |  |
| Objective Importance of Interviews   |                                       |  |
| Outcome                              | Acquire knowledge of Interviews       |  |