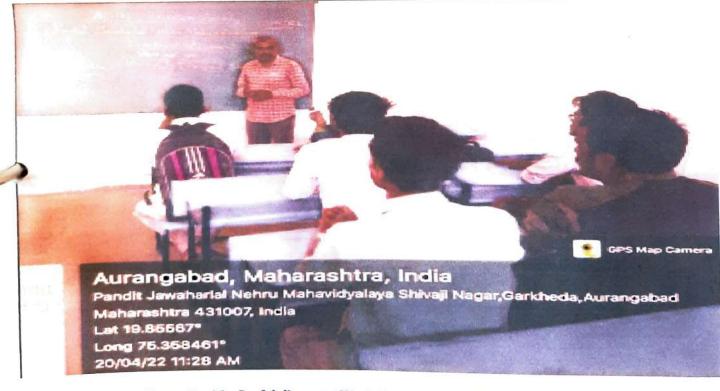

## Interviewing Skills (Workshop)

The department arranged a workshop on Interviewing skills on 06. 04. 2022. Mrs. Karuna Ghoble and Mr. P.S.Deore explained how to prepare for interview with proper dress code to the students. Practical session of giving interview was also taken.

Nearly 22 students of SYand TY had taken part in this program.

| Date                                 | 06/04/2022                            |  |
|--------------------------------------|---------------------------------------|--|
| Activity                             | Interviewing Skills (Workshop)        |  |
| Place                                | Pandit Jawaharlal Nehru Mahavidyalaya |  |
| Invitees Mrs.K.B.Ghoble&Dr.P.S.Deore |                                       |  |
| Highlights                           | Interviewing skills & Dress Code      |  |
| No. of Students Participated         | 22                                    |  |
| Public out reach                     | 200approx                             |  |
| Objective Importance of Interviews   |                                       |  |
| Outcome                              | Acquire knowledge of Interviews       |  |