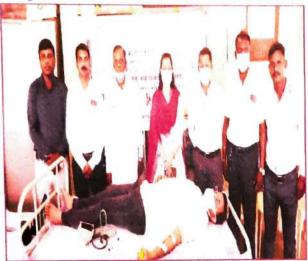

|    |            |                                                       |                                | Nehru<br>Mahavidyalay<br>a, Aurangabad                                            | Department,Pandi<br>t Jawaharlal<br>Nehru<br>Mahavidyalaya,<br>Aurangabad                             |    |
|----|------------|-------------------------------------------------------|--------------------------------|-----------------------------------------------------------------------------------|-------------------------------------------------------------------------------------------------------|----|
|    | 01/11/2021 | Covid-19<br>Vaccination<br>Camp                       | Prin. Dr. Gancsh<br>Agnihotri, | NSS<br>Department,Pa<br>ndit Jawaharlal<br>Nehru<br>Mahavidyalay<br>a, Aurangabad | Dr.Ramesh<br>Autade, NSS<br>Department,Pandi<br>t Jawaharlal<br>Nehru<br>Mahavidyalaya,<br>Aurangabad | 48 |
| 3  | 30/11/2021 | Distribution of<br>Mask in<br>College                 | Prin. Dr. Pandit<br>Nalawade   | NSS<br>Department,Pa<br>ndit Jawaharlal<br>Nehru<br>Mahavidyalay<br>a, Aurangabad | Dr.Ramesh<br>Autade, NSS<br>Department,Pandi<br>t Jawaharlal<br>Nehru<br>Mahavidyalaya,<br>Aurangabad | 11 |
| 9  | 01/12/2021 | Guest Lecturer<br>on Occasion of<br>World Aids<br>Day | Prof. Dr. Prashant<br>Amrutkar | NSS<br>Department,Pa<br>ndit Jawaharlal<br>Nehru<br>Mahavidyalay<br>a, Aurangabad | Dr.Ramesh<br>Autade, NSS<br>Department,Pandi<br>t Jawaharlal<br>Nehru<br>Mahavidyalaya,<br>Aurangabad | 37 |
| 10 | 14/12/2021 | Blood<br>Donation<br>Camp                             | 30                             | Shri Shivdeep<br>Kale<br>(Director-<br>Ajintha<br>Education<br>Society)           | Dr.Ramesh<br>Autade, NSS<br>Department,Pandi<br>t Jawaharlal<br>Nehru<br>Mahavidyalaya,<br>Aurangabad | 30 |
| 11 | 08/01/2022 | Covid-19<br>Vaccination<br>Camp-2                     | 25                             | Prin. Dr.<br>Pandit<br>Nalawade                                                   | Dr.Ramesh<br>Autade, NSS<br>Department,Pandi<br>t Jawaharlal<br>Nehru<br>Mahavidyalaya,<br>Aurangabad | 25 |
| 12 | 05/02/2022 | ICT in<br>teaching of<br>Commerce                     | 13<br>ICT/ Computin            | Prin. Dr.<br>Pandit<br>Nalawade                                                   | Dr.Jyoti Adhane<br>Department Of<br>Commerce                                                          | 13 |