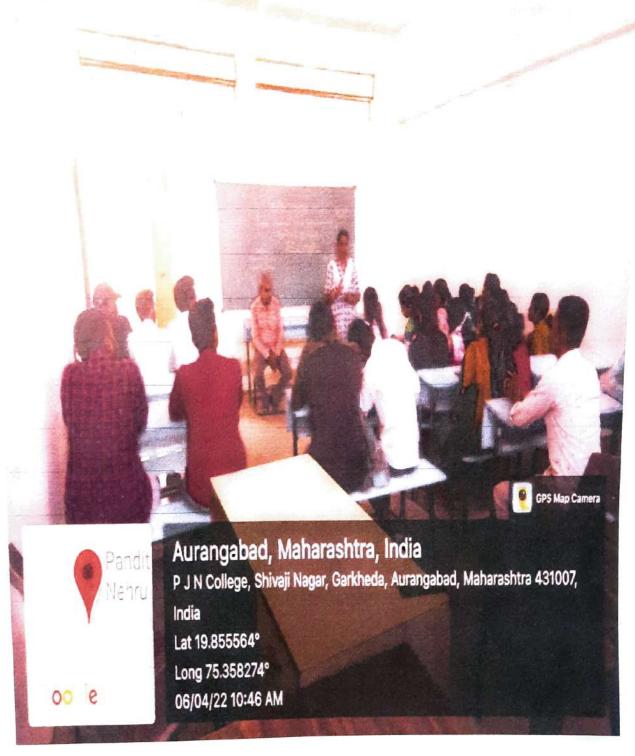

## Interviewing Skills (Workshop)

The department arranged a workshop on Interviewing skills on 06. 04. 2022. Mrs. Karuna Ghoble and Mr. P.S.Deore explained how to prepare for interview with proper dress code to the students. Practical session of giving interview was also taken.

Nearly 22 students of SYand TY had taken part in this program.

| Date                                 | 06/04/2022                            |  |
|--------------------------------------|---------------------------------------|--|
| Activity                             | Interviewing Skills (Workshop)        |  |
| Place                                | Pandit Jawaharlal Nehru Mahavidyalaya |  |
| Invitees Mrs.K.B.Ghoble&Dr.P.S.Deore |                                       |  |
| Highlights                           | Interviewing skills & Dress Code      |  |
| No. of Students Participated         | 22                                    |  |
| Public out reach                     | 200approx                             |  |
| Objective Importance of Interviews   |                                       |  |
| Outcome                              | Acquire knowledge of Interviews       |  |

Dept. of English

heriel Nehru Mahavidya

Workshop of Interviewing Skills