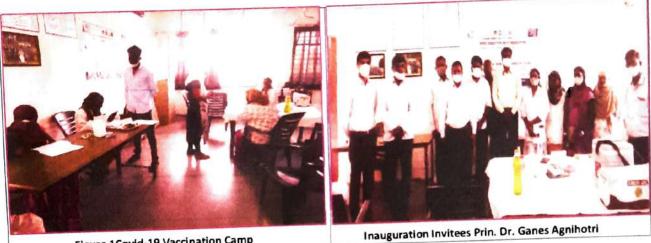

|    |            |                                                       |                                | Nehru<br>Mahavidyalay<br>a, Aurangabad                                            | Department,Pandi<br>t Jawaharlal<br>Nehru<br>Mahavidyalaya,<br>Aurangabad                             |    |
|----|------------|-------------------------------------------------------|--------------------------------|-----------------------------------------------------------------------------------|-------------------------------------------------------------------------------------------------------|----|
|    | 01/11/2021 | Covid-19<br>Vaccination<br>Camp                       | Prin. Dr. Gancsh<br>Agnihotri, | NSS<br>Department,Pa<br>ndit Jawaharlal<br>Nehru<br>Mahavidyalay<br>a, Aurangabad | Dr.Ramesh<br>Autade, NSS<br>Department,Pandi<br>t Jawaharlal<br>Nehru<br>Mahavidyalaya,<br>Aurangabad | 48 |
| 3  | 30/11/2021 | Distribution of<br>Mask in<br>College                 | Prin. Dr. Pandit<br>Nalawade   | NSS<br>Department,Pa<br>ndit Jawaharlal<br>Nehru<br>Mahavidyalay<br>a, Aurangabad | Dr.Ramesh<br>Autade, NSS<br>Department,Pandi<br>t Jawaharlal<br>Nehru<br>Mahavidyalaya,<br>Aurangabad | 11 |
| 9  | 01/12/2021 | Guest Lecturer<br>on Occasion of<br>World Aids<br>Day | Prof. Dr. Prashant<br>Amrutkar | NSS<br>Department,Pa<br>ndit Jawaharlal<br>Nehru<br>Mahavidyalay<br>a, Aurangabad | Dr.Ramesh<br>Autade, NSS<br>Department,Pandi<br>t Jawaharlal<br>Nehru<br>Mahavidyalaya,<br>Aurangabad | 37 |
| 10 | 14/12/2021 | Blood<br>Donation<br>Camp                             | 30                             | Shri Shivdeep<br>Kale<br>(Director-<br>Ajintha<br>Education<br>Society)           | Dr.Ramesh<br>Autade, NSS<br>Department,Pandi<br>t Jawaharlal<br>Nehru<br>Mahavidyalaya,<br>Aurangabad | 30 |
| 11 | 08/01/2022 | Covid-19<br>Vaccination<br>Camp-2                     | 25                             | Prin. Dr.<br>Pandit<br>Nalawade                                                   | Dr.Ramesh<br>Autade, NSS<br>Department,Pandi<br>t Jawaharlal<br>Nehru<br>Mahavidyalaya,<br>Aurangabad | 25 |
| 12 | 05/02/2022 | ICT in<br>teaching of<br>Commerce                     | 13<br>ICT/ Computin            | Prin. Dr.<br>Pandit<br>Nalawade                                                   | Dr.Jyoti Adhane<br>Department Of<br>Commerce                                                          | 13 |

Lecture delivered by Miss. Gauri Kulkarni on Online Webinar on Tricks to get Best Job in

Commerce, Chairperson-Dr.Pandit Nalawade

Introduction of Miss. Gauri Kulkarni given by Smt. Sunita Pawar

Ancaring by prof.Gopal Deshmukh