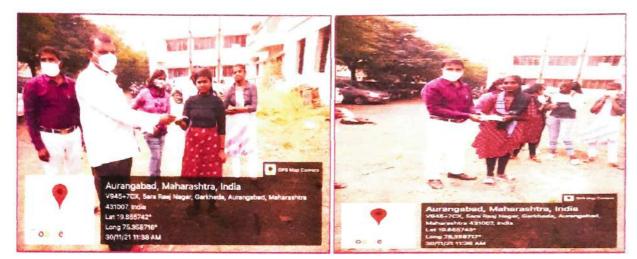

|    |            |                                                       |                                | Nehru<br>Mahavidyalay<br>a, Aurangabad                                            | Department,Pandi<br>t Jawaharlal<br>Nehru<br>Mahavidyalaya,<br>Aurangabad                             |    |
|----|------------|-------------------------------------------------------|--------------------------------|-----------------------------------------------------------------------------------|-------------------------------------------------------------------------------------------------------|----|
|    | 01/11/2021 | Covid-19<br>Vaccination<br>Camp                       | Prin. Dr. Gancsh<br>Agnihotri, | NSS<br>Department,Pa<br>ndit Jawaharlal<br>Nehru<br>Mahavidyalay<br>a, Aurangabad | Dr.Ramesh<br>Autade, NSS<br>Department,Pandi<br>t Jawaharlal<br>Nehru<br>Mahavidyalaya,<br>Aurangabad | 48 |
| 3  | 30/11/2021 | Distribution of<br>Mask in<br>College                 | Prin. Dr. Pandit<br>Nalawade   | NSS<br>Department,Pa<br>ndit Jawaharlal<br>Nehru<br>Mahavidyalay<br>a, Aurangabad | Dr.Ramesh<br>Autade, NSS<br>Department,Pandi<br>t Jawaharlal<br>Nehru<br>Mahavidyalaya,<br>Aurangabad | 11 |
| 9  | 01/12/2021 | Guest Lecturer<br>on Occasion of<br>World Aids<br>Day | Prof. Dr. Prashant<br>Amrutkar | NSS<br>Department,Pa<br>ndit Jawaharlal<br>Nehru<br>Mahavidyalay<br>a, Aurangabad | Dr.Ramesh<br>Autade, NSS<br>Department,Pandi<br>t Jawaharlal<br>Nehru<br>Mahavidyalaya,<br>Aurangabad | 37 |
| 10 | 14/12/2021 | Blood<br>Donation<br>Camp                             | 30                             | Shri Shivdeep<br>Kale<br>(Director-<br>Ajintha<br>Education<br>Society)           | Dr.Ramesh<br>Autade, NSS<br>Department,Pandi<br>t Jawaharlal<br>Nehru<br>Mahavidyalaya,<br>Aurangabad | 30 |
| 11 | 08/01/2022 | Covid-19<br>Vaccination<br>Camp-2                     | 25                             | Prin. Dr.<br>Pandit<br>Nalawade                                                   | Dr.Ramesh<br>Autade, NSS<br>Department,Pandi<br>t Jawaharlal<br>Nehru<br>Mahavidyalaya,<br>Aurangabad | 25 |
| 12 | 05/02/2022 | ICT in<br>teaching of<br>Commerce                     | 13<br>ICT/ Computin            | Prin. Dr.<br>Pandit<br>Nalawade                                                   | Dr.Jyoti Adhane<br>Department Of<br>Commerce                                                          | 13 |