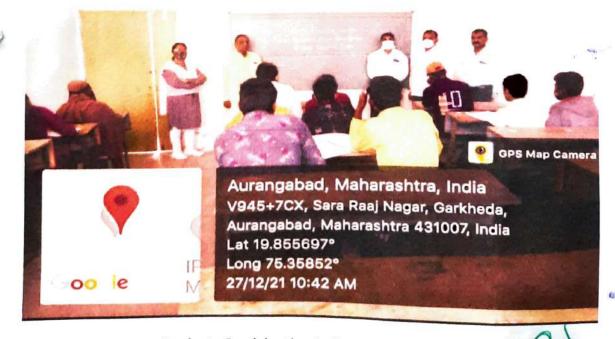

#### Activities -2021-22

Commerce Department of Pandit Jawaharlal Nehru Mahavidyalaya collaboration with Nilaya foundation had organized a online webinar on 10 January 2022 at 11 a.m. the program was inaugurated by the chairperson the Principal of Pandit Jawaharlal Nehru College Dr.Pandit Nalawade sir, afterwards the resource person Miss. Gauri Kulkarni made communication with students and made them aware of tricks of job in commerce. Head of department of Commerce Dr Jyoti Adhane introduced the outline of the program Resource Person introduction was given by Sunita Pawar the session was attended by 106 students and 163 students were registered the whole program was hosted by Prof.Gopal Deshmukh and vote of thanks was made by Dr.Kshirsagar Sunita.The whole team of Commerce took efforts for the Success of the Inauguration of Commerce Forum and Webinar.

| Date                    | 10/01/2022                                                                                                                                                                                                                           |
|-------------------------|--------------------------------------------------------------------------------------------------------------------------------------------------------------------------------------------------------------------------------------|
| Activity                | Inauguration of Commerce Forum and Webinar on Tricks to get Best Job<br>in Commerce                                                                                                                                                  |
| Place                   | Through Online Mode in Pandit Jawaharlal Nehru Mahavidyalaya,<br>Aurangabad.                                                                                                                                                         |
| Inauguration/<br>Invite | Miss.Gauri Kulkarni, Development Officer, Nilya Foundation, Pune                                                                                                                                                                     |
| Highlights              | Live Room<br><u>https://event.webinarjam.com/go/live/74/6k8z6u70swvfykflzr</u><br>Feedback link<br><u>https://docs.google.com/forms/d/e/IFAIpQLSfheVKRRVaC8cprV3LYBw</u><br><u>nv5x8fdtgf9i8ppwvT1ucQfgGt3g/viewform?usp=sf_link</u> |
| No. of<br>Participated  | 106                                                                                                                                                                                                                                  |
| Objective:              | To explore job opportunities and Create awareness about various courses<br>in the field of Commerce.                                                                                                                                 |
| Outcome                 | Students Know about job opportunities and about various courses in the field of Commerce.                                                                                                                                            |

Lecture delivered by Miss. Gauri Kulkarni on Online Webinar on Tricks to get Best Job in

Commerce, Chairperson-Dr.Pandit Nalawade

Introduction of Miss. Gauri Kulkarni given by Smt. Sunita Pawar

Ancaring by prof.Gopal Deshmukh