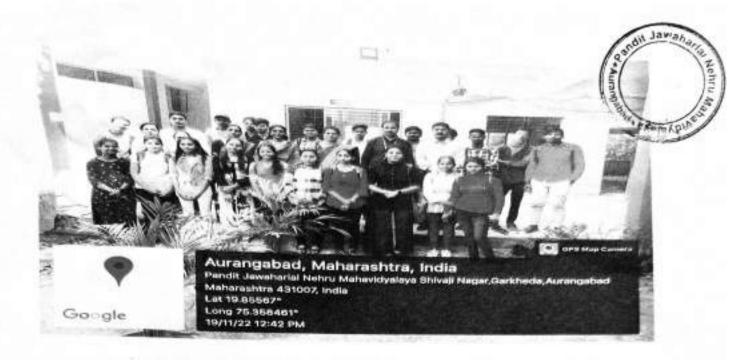

## National Conference on "Sustainable Economic Development: Business Industry, Tourism & Agriculture"

Commerce department of Pandit Jawaharlala Nehru Mahavidyalaya and Sant Dnyanesi and Mahavidyalaya, Soeagon has jointly organize" National conference Inaugural ceremony of at 10-06 am the Inaugural by Dr. Chaudrashekhar S. Jaiswal (General Manager, MTDC, Maharushtra, Mumbai), He suggested that our culture used to use eco-friendly bags, now due to changing lifestyle we are using plastic more and we should stop using it and it is our responsibility. Chairperson Hon, Shri Prakash Kale (Secretary, Ajintha Education Society, Aurangabad), Chief Guent-Hon, Shri Prakash Kale (Secretary, Ajintha Education Society, Aurangabad), Guest of Honor-Hon, Dr. HarkarShrimant Deputy Director, Tourism, Aurangabad, Dr.W.K. Sarwade (Dean, Faculty of Comm.& Mgt.), Dr. Rajesh Ragde, (Dept. MTA, Dr.B.A.M.U. Aurangabad), Hon, Vijay Jadhav, (Assistant Director, MTDC, regional Office, Aurangabad), Dr. Ganesh Agnihotri, (Principal, Aurangabad), Coordinator of Conference Dr. L.C.Kurpatwar (Dept. of Commerce), Dr.Jyoti L. Adhane (Dept. of Commerce), Dr. C.U.Bhore (Dept. of Geography), Co-coordinator Mr.NileshGawde, Mr.GopalDeshmukh, Dr.PankajShinde.

This session was anchoring by Dr. Santosh Tandle, & Dr. C.U.Bhore(Sant DnyaneshwarMahavidyalaya, Soigaon) gave thanks.

Objectives of the Conference:

- · To provide platform to experts, researchers, academicians from commerce,
- Management, industry and geography to share their thoughts and views on the said topics.
- To revive the knowledge of the ancient post for relevant applications in modern times of business execution.
- · To bring forth the convergence of post cultural knowledge and philosophy with the Modern day
- technology coupled with the fast paced way of doing business in Academic studies.