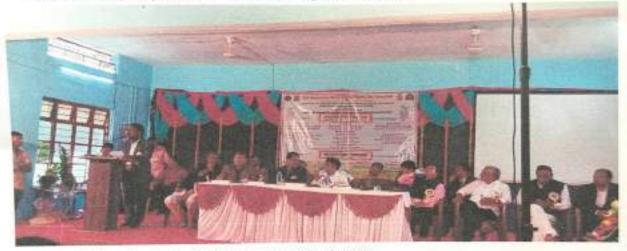

## National Conference on "Sustainable Economic Development: Business Industry, Tourism & Agriculture"

Commerce department of Pandit Jawaharlala Nehru Mahavidyalaya and Sant Dnyanesi and Mahavidyalaya, Soeagon has jointly organize" National conference Inaugural ceremony of at 10-06 am the Inaugural by Dr. Chaudrashekhar S. Jaiswal (General Manager, MTDC, Maharushtra, Mumbai), He suggested that our culture used to use eco-friendly bags, now due to changing lifestyle we are using plastic more and we should stop using it and it is our responsibility. Chairperson Hon, Shri Prakash Kale (Secretary, Ajintha Education Society, Aurangabad), Chief Guent-Hon, Shri Prakash Kale (Secretary, Ajintha Education Society, Aurangabad), Guest of Honor-Hon, Dr. HarkarShrimant Deputy Director, Tourism, Aurangabad, Dr.W.K. Sarwade (Dean, Faculty of Comm.& Mgt.), Dr. Rajesh Ragde, (Dept. MTA, Dr.B.A.M.U. Aurangabad), Hon, Vijay Jadhav, (Assistant Director, MTDC, regional Office, Aurangabad), Dr. Ganesh Agnihotri, (Principal, Aurangabad), Coordinator of Conference Dr. L.C.Kurpatwar (Dept. of Commerce), Dr.Jyoti L. Adhane (Dept. of Commerce), Dr. C.U.Bhore (Dept. of Geography), Co-coordinator Mr.NileshGawde, Mr.GopalDeshmukh, Dr.PankajShinde.

This session was anchoring by Dr. Santosh Tandle, & Dr. C.U.Bhore(Sant DnyaneshwarMahavidyalaya, Soigaon) gave thanks.

Objectives of the Conference:

- · To provide platform to experts, researchers, academicians from commerce,
- Management, industry and geography to share their thoughts and views on the said topics.
- To revive the knowledge of the ancient post for relevant applications in modern times of business execution.
- · To bring forth the convergence of post cultural knowledge and philosophy with the Modern day
- technology coupled with the fast paced way of doing business in Academic studies.