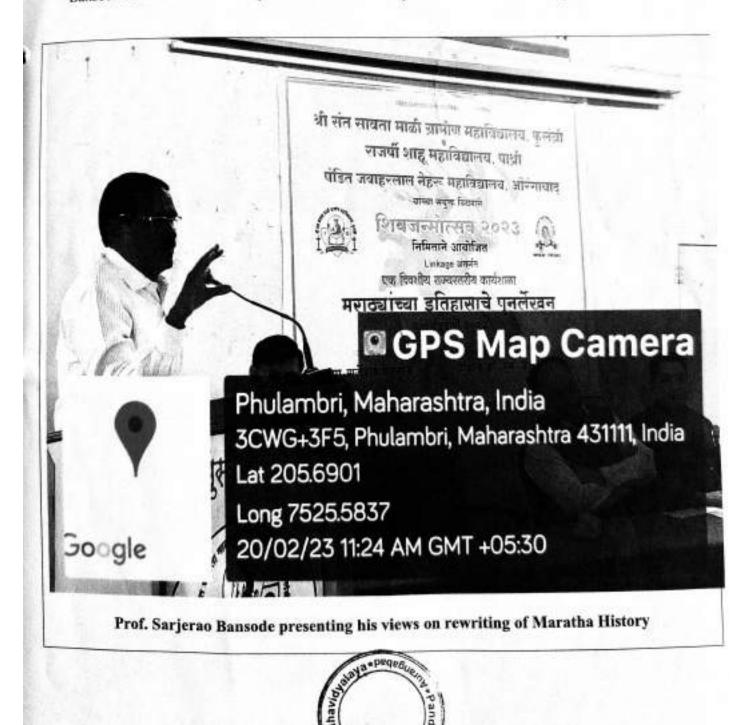

ollege group.

All the staff and students of college must participate in the Competition.



UC Principal



# Certificate of Participation

anset

Mr. Sarjerao Bansode Organizing Secretary Ass. Professor & Head Dept. of History



Dr. P.S. Nalawade I/C Principal P.J.N. Mahavidyalaya, Aurangabad



Ajintha Education Society's PANDIT JAWAHARLAL NEHRU MAHAVIDYALAY AURANGABAD (MH) Dept. of History & Heritage Club Year - 2022-2023



Date 20.02 .2023

### Collaborative & Linkage Activity-With SSMGM, Fulambri, & RSM, Pathri, Dist. Aurangabad

Dept. of History organized workshop on rewriting of Maratha History under Collaborative & Linkage Activity-With SSMGM, Fulambri, & RSM, Pathri, Dist. Aurangabad. Prof. Sarjerao Bansode & Pror. B.P. Lahane present as a resources person for these workshop.





### Presidentional Adress by Dr. Pandurang Kalyankar

| Date                           | 20.02 .2023                                                                   |                 |  |
|--------------------------------|-------------------------------------------------------------------------------|-----------------|--|
| Activity                       | Collaborative & Linkage Activity -Workshop on<br>Rewriting of Maratha History |                 |  |
| Place                          | Pandit Jawaharlal Nehru Mahavidyalay, Aurangabad                              |                 |  |
| Inauguration/ Resources Person | Prof. Sarjerao Bansode                                                        |                 |  |
| Highlights                     | History writing of Maratha