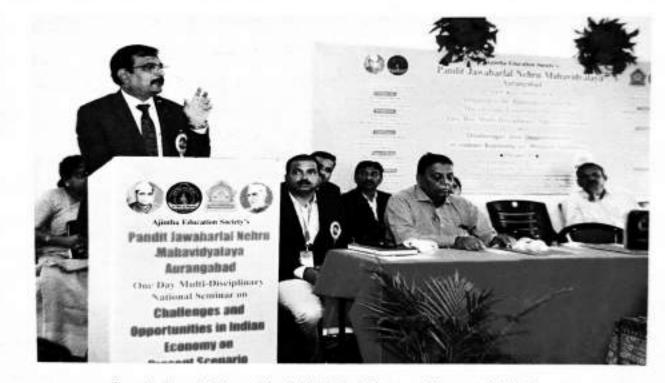

## National Conference on "Sustainable Economic Development: Business Industry, Tourism & Agriculture"

Commerce department of Pandit Jawaharlala Nehru Mahavidyalaya and Sant Dnyanesi and Mahavidyalaya, Soeagon has jointly organize" National conference Inaugural ceremony of at 10-06 am the Inaugural by Dr. Chaudrashekhar S. Jaiswal (General Manager, MTDC, Maharushtra, Mumbai), He suggested that our culture used to use eco-friendly bags, now due to changing lifestyle we are using plastic more and we should stop using it and it is our responsibility. Chairperson Hon, Shri Prakash Kale (Secretary, Ajintha Education Society, Aurangabad), Chief Guent-Hon, Shri Prakash Kale (Secretary, Ajintha Education Society, Aurangabad), Guest of Honor-Hon, Dr. HarkarShrimant Deputy Director, Tourism, Aurangabad, Dr.W.K. Sarwade (Dean, Faculty of Comm.& Mgt.), Dr. Rajesh Ragde, (Dept. MTA, Dr.B.A.M.U. Aurangabad), Hon, Vijay Jadhav, (Assistant Director, MTDC, regional Office, Aurangabad), Dr. Ganesh Agnihotri, (Principal, Aurangabad), Coordinator of Conference Dr. L.C.Kurpatwar (Dept. of Commerce), Dr.Jyoti L. Adhane (Dept. of Commerce), Dr. C.U.Bhore (Dept. of Geography), Co-coordinator Mr.NileshGawde, Mr.GopalDeshmukh, Dr.PankajShinde.

Chairperson Hon. Shri Prakash Kale (Secretary, Ajintha Education Society, Aurangabad)

Akshra Multidisciplinary Journal Publications in Inauguration function.

Delivered Lecture by Dr. Walmik Sarwade in Conference