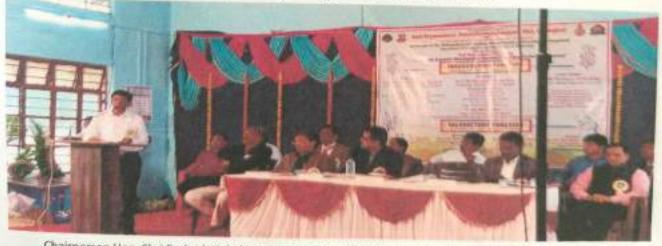

## National Conference on "Sustainable Economic Development: Business Industry, Tourism & Agriculture"

Commerce department of Pandit Jawaharlala Nehru Mahavidyalaya and Sant Dnyanesi and Mahavidyalaya, Soeagon has jointly organize" National conference Inaugural ceremony of at 10-06 am the Inaugural by Dr. Chaudrashekhar S. Jaiswal (General Manager, MTDC, Maharushtra, Mumbai), He suggested that our culture used to use eco-friendly bags, now due to changing lifestyle we are using plastic more and we should stop using it and it is our responsibility. Chairperson Hon, Shri Prakash Kale (Secretary, Ajintha Education Society, Aurangabad), Chief Guent-Hon, Shri Prakash Kale (Secretary, Ajintha Education Society, Aurangabad), Guest of Honor-Hon, Dr. HarkarShrimant Deputy Director, Tourism, Aurangabad, Dr.W.K. Sarwade (Dean, Faculty of Comm.& Mgt.), Dr. Rajesh Ragde, (Dept. MTA, Dr.B.A.M.U. Aurangabad), Hon, Vijay Jadhav, (Assistant Director, MTDC, regional Office, Aurangabad), Dr. Ganesh Agnihotri, (Principal, Aurangabad), Coordinator of Conference Dr. L.C.Kurpatwar (Dept. of Commerce), Dr.Jyoti L. Adhane (Dept. of Commerce), Dr. C.U.Bhore (Dept. of Geography), Co-coordinator Mr.NileshGawde, Mr.GopalDeshmukh, Dr.PankajShinde.

This session was anchoring by Dr. Santosh Tandle, & Dr. C.U.Bhore(Sant DnyaneshwarMahavidyalaya, Soigaon) gave thanks.

Objectives of the Conference:

- · To provide platform to experts, researchers, academicians from commerce,
- Management, industry and geography to share their thoughts and views on the said topics.
- To revive the knowledge of the ancient post for relevant applications in modern times of business execution.
- · To bring forth the convergence of post cultural knowledge and philosophy with the Modern day
- technology coupled with the fast paced way of doing business in Academic studies.