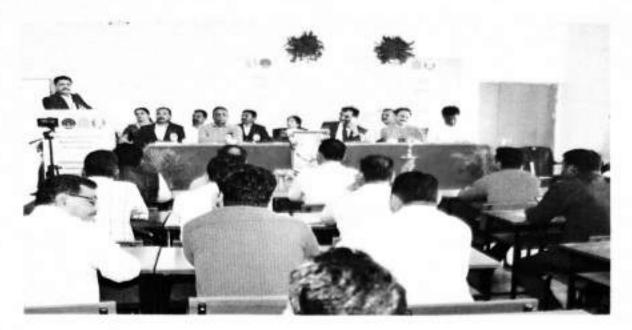

## National Conference on "Sustainable Economic Development: Business Industry, Tourism & Agriculture"

Commerce department of Pandit Jawaharlala Nehru Mahavidyalaya and Sant Dnyanesi and Mahavidyalaya, Soeagon has jointly organize" National conference Inaugural ceremony of at 10-06 am the Inaugural by Dr. Chaudrashekhar S. Jaiswal (General Manager, MTDC, Maharushtra, Mumbai), He suggested that our culture used to use eco-friendly bags, now due to changing lifestyle we are using plastic more and we should stop using it and it is our responsibility. Chairperson Hon, Shri Prakash Kale (Secretary, Ajintha Education Society, Aurangabad), Chief Guent-Hon, Shri Prakash Kale (Secretary, Ajintha Education Society, Aurangabad), Guest of Honor-Hon, Dr. HarkarShrimant Deputy Director, Tourism, Aurangabad, Dr.W.K. Sarwade (Dean, Faculty of Comm.& Mgt.), Dr. Rajesh Ragde, (Dept. MTA, Dr.B.A.M.U. Aurangabad), Hon, Vijay Jadhav, (Assistant Director, MTDC, regional Office, Aurangabad), Dr. Ganesh Agnihotri, (Principal, Aurangabad), Coordinator of Conference Dr. L.C.Kurpatwar (Dept. of Commerce), Dr.Jyoti L. Adhane (Dept. of Commerce), Dr. C.U.Bhore (Dept. of Geography), Co-coordinator Mr.NileshGawde, Mr.GopalDeshmukh, Dr.PankajShinde.

Chairperson Hon. Shri Prakash Kale (Secretary, Ajintha Education Society, Aurangabad)

Akshra Multidisciplinary Journal Publications in Inauguration function.

Delivered Lecture by Dr. Walmik Sarwade in Conference