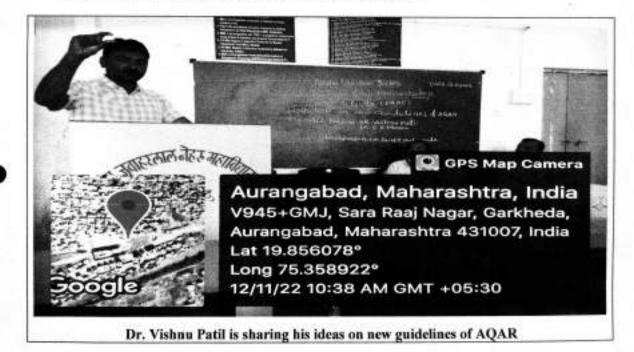

11.2022

### IQAC and Research Committee Organize

### One Day Workshop on New Guidelines of AQAR

The one-day workshop on New Guidelines of AQAR was successfully conducted on 12/11/2022. The workshop aimed to provide valuable insights and guidance to educators and administrators on how to effectively implement new guidelines AQAR in the institution. Dr. Vishnu Patil, (IQAC Coordinator, Deogiri College), a renowned expert in the field, served as the main speaker, sharing his expertise and knowledge on AQAR. His presentation focused on the importance of new guidelines of AQAR in maintaining and enhancing the quality of education in higher institutions. He emphasized the significance of data-driven decision-making and the role of AQAR in institutional accreditation and quality improvement.









Ajintha Education Society's Pandit Jawaharlal Nehru Mahavidyalaya Aurangabad.

### NOTICE

## Total Quality Enhancement Programme of IQAC

### Date 09/11/2022

All the teaching and Administrative Staff of the College are informed to attend Workshop on New Guidelines of AQAR (Resource Person: Dr. Vishnu Patil, IQAC Coordinator, Deogiri College, Aurangabad & Dr. S.R. Manza, Vice Principal, PJNM, Aurangabad) organize by IQAC & Research Committee on 12/11/2022 at 11:00 am in the College. All the staff must attend the program.



Tazari Jowaharial Nebru Kahavidyataya Aurangabari



Ajintha Education Society's Pandit Jawaharlal Nehru Mahavidyalaya, Aurangabad

IQAC and Research Committee Jointly Organize MOU Activity with Deogiri College, Aurangabad "Workshop on New Guidelines of AQAR Fi