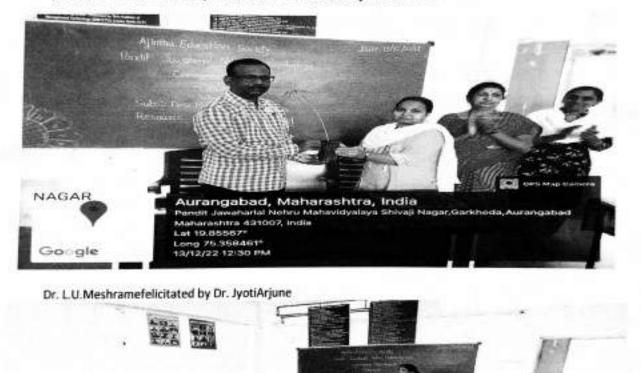

## National Conference on "Sustainable Economic Development: Business Industry, Tourism & Agriculture"

Commerce department of Pandit Jawaharlala Nehru Mahavidyalaya and Sant Dnyanesi and Mahavidyalaya, Soeagon has jointly organize" National conference Inaugural ceremony of at 10-06 am the Inaugural by Dr. Chaudrashekhar S. Jaiswal (General Manager, MTDC, Maharushtra, Mumbai), He suggested that our culture used to use eco-friendly bags, now due to changing lifestyle we are using plastic more and we should stop using it and it is our responsibility. Chairperson Hon, Shri Prakash Kale (Secretary, Ajintha Education Society, Aurangabad), Chief Guent-Hon, Shri Prakash Kale (Secretary, Ajintha Education Society, Aurangabad), Guest of Honor-Hon, Dr. HarkarShrimant Deputy Director, Tourism, Aurangabad, Dr.W.K. Sarwade (Dean, Faculty of Comm.& Mgt.), Dr. Rajesh Ragde, (Dept. MTA, Dr.B.A.M.U. Aurangabad), Hon, Vijay Jadhav, (Assistant Director, MTDC, regional Office, Aurangabad), Dr. Ganesh Agnihotri, (Principal, Aurangabad), Coordinator of Conference Dr. L.C.Kurpatwar (Dept. of Commerce), Dr.Jyoti L. Adhane (Dept. of Commerce), Dr. C.U.Bhore (Dept. of Geography), Co-coordinator Mr.NileshGawde, Mr.GopalDeshmukh, Dr.PankajShinde.

Chairperson Hon. Shri Prakash Kale (Secretary, Ajintha Education Society, Aurangabad)

Akshra Multidisciplinary Journal Publications in Inauguration function.

Delivered Lecture by Dr. Walmik Sarwade in Conference