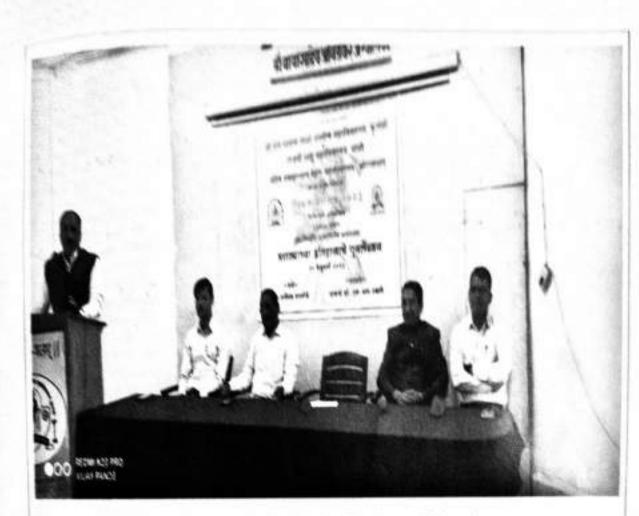

## National Conference on "Sustainable Economic Development: Business Industry, Tourism & Agriculture"

Commerce department of Pandit Jawaharlala Nehru Mahavidyalaya and Sant Dnyanesi and Mahavidyalaya, Soeagon has jointly organize" National conference Inaugural ceremony of at 10-06 am the Inaugural by Dr. Chaudrashekhar S. Jaiswal (General Manager, MTDC, Maharushtra, Mumbai), He suggested that our culture used to use eco-friendly bags, now due to changing lifestyle we are using plastic more and we should stop using it and it is our responsibility. Chairperson Hon, Shri Prakash Kale (Secretary, Ajintha Education Society, Aurangabad), Chief Guent-Hon, Shri Prakash Kale (Secretary, Ajintha Education Society, Aurangabad), Guest of Honor-Hon, Dr. HarkarShrimant Deputy Director, Tourism, Aurangabad, Dr.W.K. Sarwade (Dean, Faculty of Comm.& Mgt.), Dr. Rajesh Ragde, (Dept. MTA, Dr.B.A.M.U. Aurangabad), Hon, Vijay Jadhav, (Assistant Director, MTDC, regional Office, Aurangabad), Dr. Ganesh Agnihotri, (Principal, Aurangabad), Coordinator of Conference Dr. L.C.Kurpatwar (Dept. of Commerce), Dr.Jyoti L. Adhane (Dept. of Commerce), Dr. C.U.Bhore (Dept. of Geography), Co-coordinator Mr.NileshGawde, Mr.GopalDeshmukh, Dr.PankajShinde.

Chairperson Hon. Shri Prakash Kale (Secretary, Ajintha Education Society, Aurangabad)

Akshra Multidisciplinary Journal Publications in Inauguration function.

Delivered Lecture by Dr. Walmik Sarwade in Conference