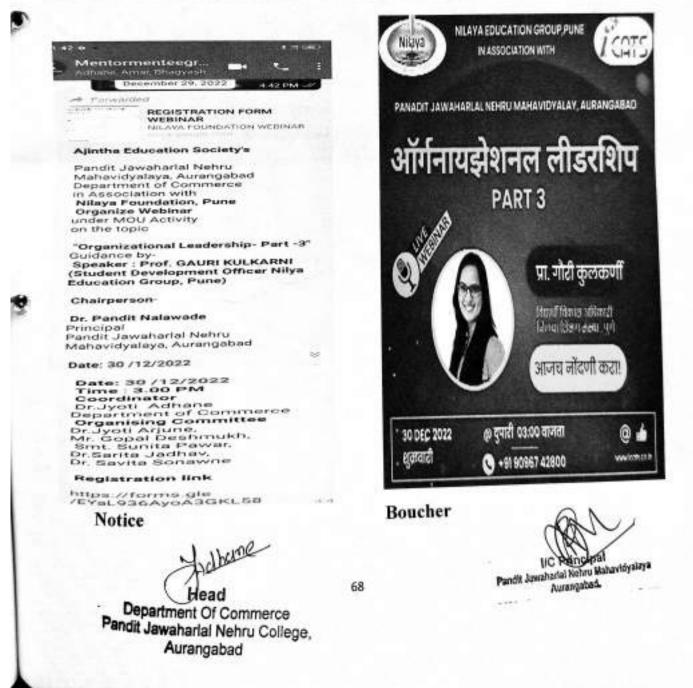

| "Webinar on " "Organizational Leadership- Part -3"                                                                                    |  |
| Link                | Webinar Link- https://meet.google.com/smh-izgr-dhf<br>Registration Link - https://forms.gle/EYaL936AyoA3GKL58                         |  |
| No. of Participated | 27                                                                                                                                    |  |
| Objective           | An organizational leadership degree prepares students to become leaders in public and<br>private sectors.                             |  |
| Outcome             | Through leadership skills training, managers can learn how to create a vision for their team and how to inspire others to achieve it. |  |



avaharia,



Ajintha Education Society's PANDIT JAWAHARLAL NEHRU MAHAVIDYALAYA AURANGABAD (MS) Year - 2022-2023



4,

vaharla,

1.01

Date: 29/12/2022

### Notice

## **Total Quality Initiative Programme**

All the students are hereby informed that Commerce Department of Pandit Jawaharlal Nehru Mahavidyalaya in association with Nilya Foundation, Pune is going to organize an Online Webinar under MOU activity of Prof. Gauri Kulkarni, HR, Nilya Foundation, Pune will guide on the topic of **"Organizational Leadership Part- 3"** So, it is a mandatory for all the students to attend the said programme. The Online Webinar is scheduled on Date: 30/12/2022, Time: 03:00 pm.

UC F

Pandit Jawaharlal Netru Mahavidyalaya Aurangabad



### Ajintha Education Society's PANDIT JAWAHARLAL NEHRU MAHAVIDYAL