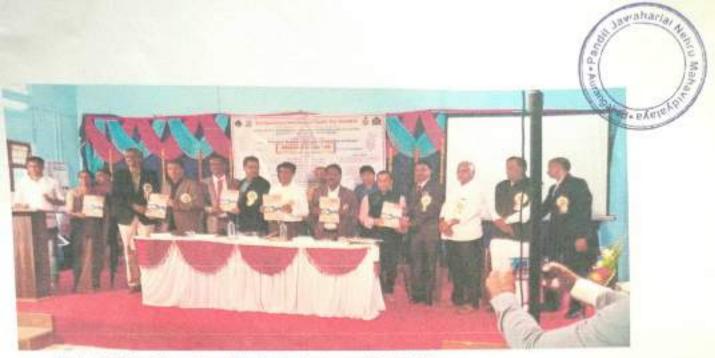

## National Conference on "Sustainable Economic Development: Business Industry, Tourism & Agriculture"

Commerce department of Pandit Jawaharlala Nehru Mahavidyalaya and Sant Dnyanesi and Mahavidyalaya, Soeagon has jointly organize" National conference Inaugural ceremony of at 10-06 am the Inaugural by Dr. Chaudrashekhar S. Jaiswal (General Manager, MTDC, Maharushtra, Mumbai), He suggested that our culture used to use eco-friendly bags, now due to changing lifestyle we are using plastic more and we should stop using it and it is our responsibility. Chairperson Hon, Shri Prakash Kale (Secretary, Ajintha Education Society, Aurangabad), Chief Guent-Hon, Shri Prakash Kale (Secretary, Ajintha Education Society, Aurangabad), Guest of Honor-Hon, Dr. HarkarShrimant Deputy Director, Tourism, Aurangabad, Dr.W.K. Sarwade (Dean, Faculty of Comm.& Mgt.), Dr. Rajesh Ragde, (Dept. MTA, Dr.B.A.M.U. Aurangabad), Hon, Vijay Jadhav, (Assistant Director, MTDC, regional Office, Aurangabad), Dr. Ganesh Agnihotri, (Principal, Aurangabad), Coordinator of Conference Dr. L.C.Kurpatwar (Dept. of Commerce), Dr.Jyoti L. Adhane (Dept. of Commerce), Dr. C.U.Bhore (Dept. of Geography), Co-coordinator Mr.NileshGawde, Mr.GopalDeshmukh, Dr.PankajShinde.

Chairperson Hon. Shri Prakash Kale (Secretary, Ajintha Education Society, Aurangabad)

Akshra Multidisciplinary Journal Publications in Inauguration function.

Delivered Lecture by Dr. Walmik Sarwade in Conference