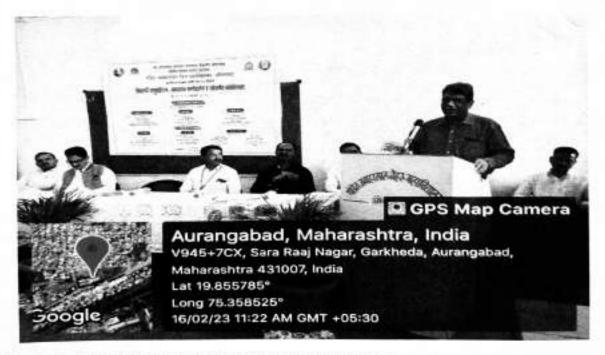

## National Conference on "Sustainable Economic Development: Business Industry, Tourism & Agriculture"

Commerce department of Pandit Jawaharlala Nehru Mahavidyalaya and Sant Dnyanesi and Mahavidyalaya, Soeagon has jointly organize" National conference Inaugural ceremony of at 10-06 am the Inaugural by Dr. Chaudrashekhar S. Jaiswal (General Manager, MTDC, Maharushtra, Mumbai), He suggested that our culture used to use eco-friendly bags, now due to changing lifestyle we are using plastic more and we should stop using it and it is our responsibility. Chairperson Hon, Shri Prakash Kale (Secretary, Ajintha Education Society, Aurangabad), Chief Guent-Hon, Shri Prakash Kale (Secretary, Ajintha Education Society, Aurangabad), Guest of Honor-Hon, Dr. HarkarShrimant Deputy Director, Tourism, Aurangabad, Dr.W.K. Sarwade (Dean, Faculty of Comm.& Mgt.), Dr. Rajesh Ragde, (Dept. MTA, Dr.B.A.M.U. Aurangabad), Hon, Vijay Jadhav, (Assistant Director, MTDC, regional Office, Aurangabad), Dr. Ganesh Agnihotri, (Principal, Aurangabad), Coordinator of Conference Dr. L.C.Kurpatwar (Dept. of Commerce), Dr.Jyoti L. Adhane (Dept. of Commerce), Dr. C.U.Bhore (Dept. of Geography), Co-coordinator Mr.NileshGawde, Mr.GopalDeshmukh, Dr.PankajShinde.