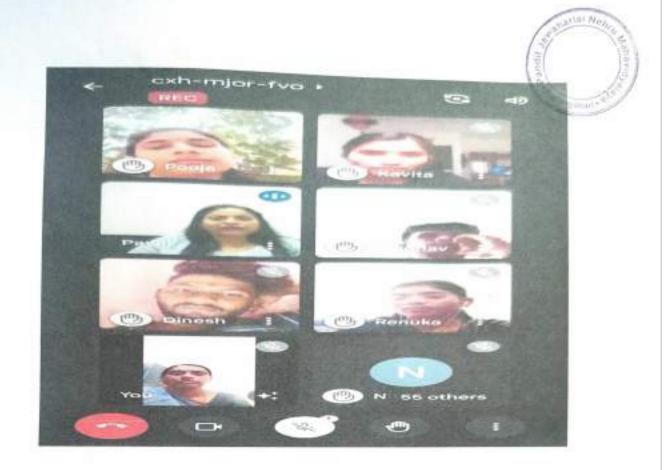

## National Conference on "Sustainable Economic Development: Business Industry, Tourism & Agriculture"

Commerce department of Pandit Jawaharlala Nehru Mahavidyalaya and Sant Dnyanesi and Mahavidyalaya, Soeagon has jointly organize" National conference Inaugural ceremony of at 10-06 am the Inaugural by Dr. Chaudrashekhar S. Jaiswal (General Manager, MTDC, Maharushtra, Mumbai), He suggested that our culture used to use eco-friendly bags, now due to changing lifestyle we are using plastic more and we should stop using it and it is our responsibility. Chairperson Hon, Shri Prakash Kale (Secretary, Ajintha Education Society, Aurangabad), Chief Guent-Hon, Shri Prakash Kale (Secretary, Ajintha Education Society, Aurangabad), Guest of Honor-Hon, Dr. HarkarShrimant Deputy Director, Tourism, Aurangabad, Dr.W.K. Sarwade (Dean, Faculty of Comm.& Mgt.), Dr. Rajesh Ragde, (Dept. MTA, Dr.B.A.M.U. Aurangabad), Hon, Vijay Jadhav, (Assistant Director, MTDC, regional Office, Aurangabad), Dr. Ganesh Agnihotri, (Principal, Aurangabad), Coordinator of Conference Dr. L.C.Kurpatwar (Dept. of Commerce), Dr.Jyoti L. Adhane (Dept. of Commerce), Dr. C.U.Bhore (Dept. of Geography), Co-coordinator Mr.NileshGawde, Mr.GopalDeshmukh, Dr.PankajShinde.

| Date                    | 15/09/2022 & 16/09/2022                                                                                      |
|-------------------------|--------------------------------------------------------------------------------------------------------------|
| Activity                | National Conference                                                                                          |
| Place                   | Sant Dnyaneshwar Mahavidyalaya, Soegaon, Dist. Aurangabad                                                    |
| Inauguration/I<br>nvite | Dr. Chandrashekhar S. Jaiswal (General Manager, MTDC, Maharashtra, Mumbai)                                   |
| Highlights              | National Conference on "Sustainable Economic Development: Business,<br>Industry, Tourism & Agriculture"      |
| No. of<br>Participated  | 122                                                                                                          |
| Outcome                 |                                                                                                              |
|                         | Registration Form: https://forms.gle/FzwQSUJZ2gSAHLpE9<br>Feedback Form: https://forms.gle/48HxjEK1mTkCtHn68 |