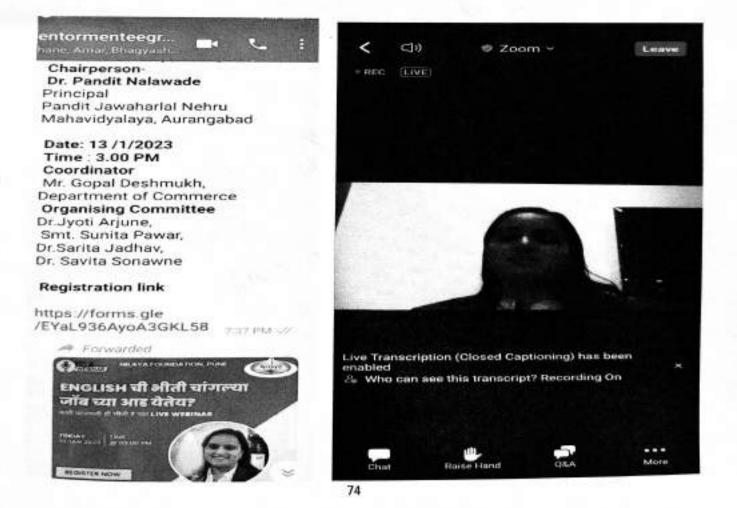

-2023

## Webinar on "Is fear of English keeping you away from a good Job?"

Commerce Department of Pandit Jawaharlal Nehru Mahavidyalaya, in collaboration with Nilaya foundation, Pune hasorganize an online webinar on 13January 2023 at 3.00 p.m. the program was inaugurated by the chairperson the principal of Pandit Jawaharlal Nehru Mahavidyalaya, Dr.PanditNalawade sir, afterwards the resource person Prof. Gauri Kulkarni mam made communication with students on **Webinar on "Is fear of English keeping you away from a good Job?".** Head of department of Commerce DrJyoti Adhane introduced the outline of the program and the session was attended by 27students. The whole program was hosted by Mr. GopalDeshmukh and whole team of Commerce department took efforts for the Success of online webinar.





Ajintha Education Society's ANDIT JAWAHARLAL NEHRU MAHAVIDYALAYA AURANGABAD (MS) Year - 2022-2023



Jawaha

ekeja

Date: 09/01/2023

Notice

### **Total Quality Initiative Programme**

All the students are hereby informed that Commerce Department, Pandit Jawaharlal Nehru Mahavidyalaya in association with Nilya Foundation, Pune is going to organize an Online Webinar under MOU activity. Prof. Gauri Kulkarni, HR, Nilya Foundation, Pune will guide on the topic of **"Is fear of English keeping you away from a good Job?".** So, it is a mandatory for all the students to attend the said programme. The Online Webinar is scheduled on Date: 13/01/2023, Time: 03:00 pm.

Pandit Jawahariai Nehru Mahavidyalaya Aurangabad.

| 3:58 | 0 0 0 V 0                  |     |          | an analaria     |
|---