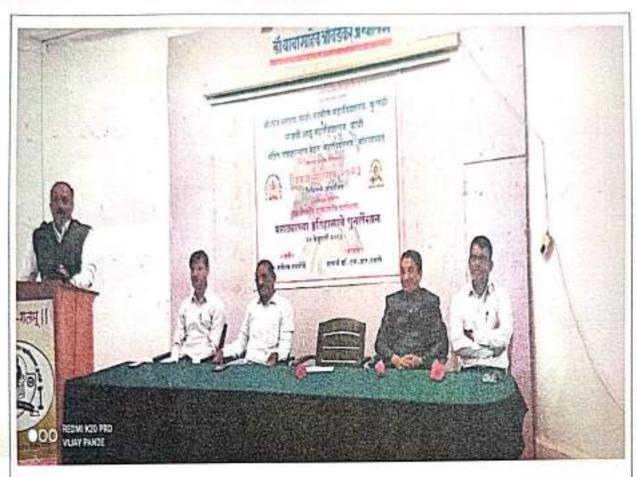

#### Release of Wall Paper on the occasion of Late Baburaoji Kale

On the occasion of Death Anniversary of Late Baburaoji Kale, Department of English has released Wall Paper on the life of Late Baburaoji Kale with the auspicious hands of Secretary of Ajintha Education Society Hon. Prakash Kale.

Hon. Dwarkabhau Pathrikar is addressing on the occasion of Death Anniversary of Late Baburaoji Kale

Release of Wall Paper

| Date                           | 18/10/202                                                                                        | 18/10/2022                    |                         |  |
|--------------------------------|--------------------------------------------------------------------------------------------------|-------------------------------|-------------------------|--|
| Activity                       | Release of Wall Paper                                                                            |                               |                         |  |
| Place                          | Pandit Jawaharlal Nehru Mahavidyalaya, Aurangabad                                                |                               |                         |  |
| Inauguration/ Resources Person | Hon. Dwarkabhau Pathrikar                                                                        |                               |                         |  |
| Highlights                     | To know                                                                                          | the biography of Freedom Figh | ter Late Baburaoji Kale |  |
| No. of Participants            | 03                                                                                               | 03 Public outreach 00         |                         |  |
| Outcome                        | Contribution of Later Baburaoji Kale in the field of Politics,<br>Education and Freedom Struggle |                               |                         |  |