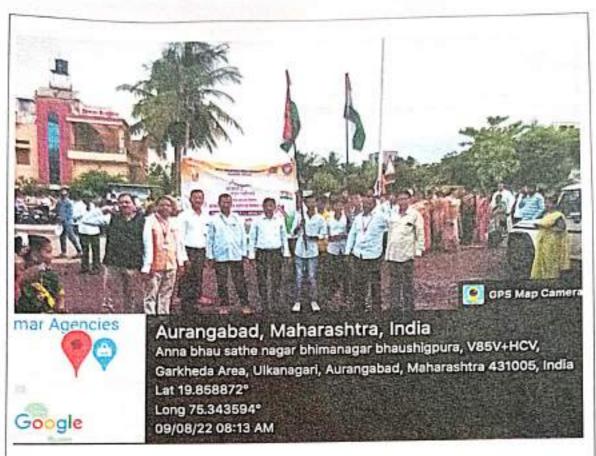

|
|         | Pandit Jawahariai Neimi Mahatory | Pandit Jawahas<br>A | tak Nebru Manavalyah<br>Manapabad |
|         |                                  |                     |                                   |
| -       |                                  |                     |                                   |



## PANDIT JAWAHARLAL NEHRU MAHAVIDYALAY

AURANGABAD (MII)
Dept. of History & Heritage Club
Year - 2022-2023



Date 09. 08. 2022

## Celebration of August Kranti Din

On this occasion organize students rally from PJN Mahavidyalaya to Regional Stadium, Sutgirni Chowk, Aurangabad. Hon. Sunil Chavan, IAS, District Collector, Aurangabad & Hon. Imtiyaj Jalil (MP), India delivered motivational speech. 49 students of College participated in Mass singing of National Anthem.







Organize Rally on the Ocassion of Krantidin form PJNM to Regional Stadium

| Date                    | 09.08.2022                                                                                 |                 |        |  |  |
|-------------------------|--------------------------------------------------------------------------------------------|-----------------|--------|--|--|
| Activity                | Participate in Rally & Mass Singing of National Anthem                                     |                 |        |  |  |
| Place                   | Regional Stadium, Garkheda, Aurangabad                                                     |                 |        |  |  |
| Resources Person /Guest | Hon. Sunil Chavan, IAS, District Collector, Aurangabad<br>& Hon. Imtiyaj Jalil