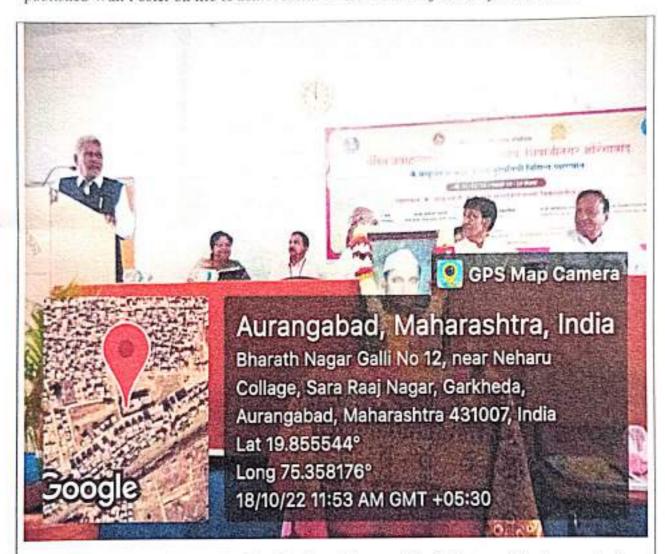

#### Release of Wall Paper on the occasion of Late Baburaoji Kale

On the occasion of Death Anniversary of Late Baburaoji Kale, Department of English has released Wall Paper on the life of Late Baburaoji Kale with the auspicious hands of Secretary of Ajintha Education Society Hon. Prakash Kale.

Hon. Dwarkabhau Pathrikar is addressing on the occasion of Death Anniversary of Late Baburaoji Kale

Release of Wall Paper

| Date                           | 18/10/202                                                                                        | 18/10/2022                    |                         |  |
|--------------------------------|--------------------------------------------------------------------------------------------------|-------------------------------|-------------------------|--|
| Activity                       | Release of Wall Paper                                                                            |                               |                         |  |
| Place                          | Pandit Jawaharlal Nehru Mahavidyalaya, Aurangabad                                                |                               |                         |  |
| Inauguration/ Resources Person | Hon. Dwarkabhau Pathrikar                                                                        |                               |                         |  |
| Highlights                     | To know                                                                                          | the biography of Freedom Figh | ter Late Baburaoji Kale |  |
| No. of Participants            | 03                                                                                               | 03 Public outreach 00         |                         |  |
| Outcome                        | Contribution of Later Baburaoji Kale in the field of Politics,<br>Education and Freedom Struggle |                               |                         |  |