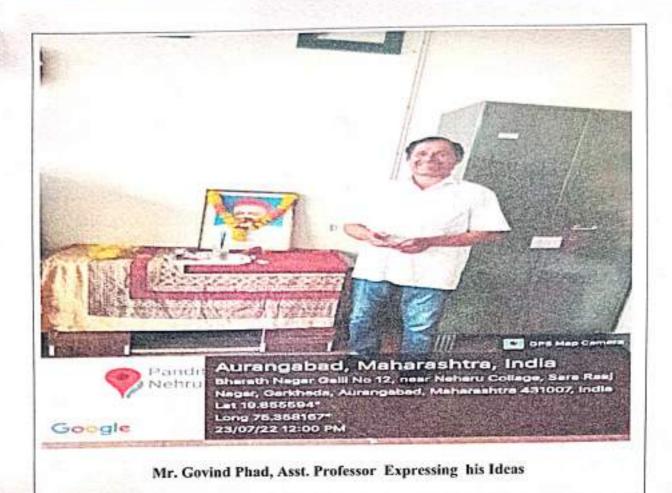

| Vivekanand<br>College,<br>Aurangabad                        | Dept. of<br>Hisotry                       | ***          |

Pendit Jawahariai Nenru Mahavidyala, Aurangabad

Head Dept. of History
Pendit Jawaharlal Nehru Mahavidyala,
Aurangahad

And And Antions of the Antions of th

Pandi Jowaharial Nahru Mahavidyalaya
Aurangabed



## PANDIT JAWAHARLAL NEHRU MAHAVIDYALAY

AURANGABAD (MH)

Dept. of History & Heritage Club

Year: 2022 - 2023



Date 23.07.2022

## Birth Anniversary of Lokmanya Tilak

On this occasion Dept. of history organized expertise guest lecture of Prof. Govind Phad on work & contribution of Lokmanya Tilak. He delivered an effective and studied speech on life and work of Lokmanya Tilak. Principal Dr. Pandit Nalawade presided the programe.







| Date                | 23.07.2022                                                                           |                 |  |  |
|---------------------|--------------------------------------------------------------------------------------|-----------------|--|--|
| Activity            | Celebration of Birth Anniversary of Lokmanya Tilak                                   |                 |  |  |
| Place               | Pandit Jawaharlal Nehru Mahavidyalaya Aurangabad                                     |                 |  |  |
| Inauguration/ Guest | Prof. Govind Phad                                                                    |                 |  |  |
| Highlights          | To remember the contribution of Lokmanya Tilak in Indian freedom movement            |