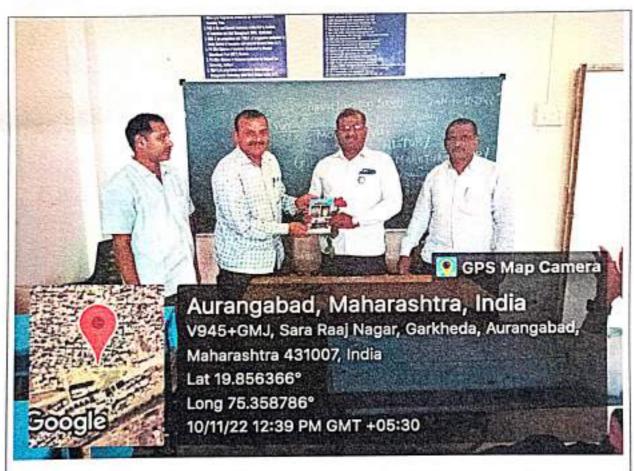

| 1         | of the    |
|         |                                                         | 1 - 1     | May to    |
|         |                                                         |           |           |



#### PANDIT JAWAHARLAL NEHRU MAHAVIDYALAY AURANGABAD (MII)

Dept. of History & Heritage Club Year - 2022-2023



Date 10.11 .2022

#### MOU Activity with Lokseva College, Aurangabad

Dept. of history organized Special Guest Lecture of Dr. Prakash Wani for B.A. (History) students under MOU activity. He delivered lecture on the history of Ch. Shivaji Maharaj. He explain life and achievement of Chhatrapti Shivaji Maharaj & importance of Maratha history in medieval Indian history. Principal Dr. Pandit Nalawade & Vice Principal Dr. S.R. Manza present as chief guest of program.



Dr. S.R. Manza (vice Principal ) Felicitating Chief Guest Dr. Prakash Wani





| Date                              | 10 .11.2022                                                                                |                 |    |  |
|-----------------------------------|--------------------------------------------------------------------------------------------|-----------------|----|--|
| Activity                          | MOU Activity with Lokseva College, Aurangabad - Guest Lecture on Maratha History           |                 |    |  |
| Place                             | Pandit Jawaharlal Nehru Mahavidyalay, Aurangabad                                           |                 |    |  |
| Inauguration/ Resources<br>Person | Dr. Prakash Wani, Asso. Professor & Head, Dept. of H