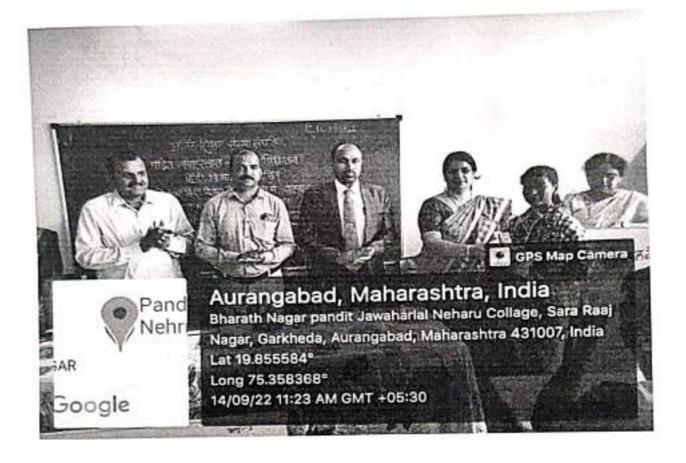

## Ajinthn Education Society's PANDIT JAWAHARLAL NEHRU MAHAVIDYALAY AURANGABAD (MS)

Department of English

Year - 2022-2023

Inauguration Language Forum

Date 14.09.2022

Inauguration of Language Forum

| Date                           | 14/09/2022   |                                                   |      |  |
|--------------------------------|--------------|---------------------------------------------------|------|--|
| Activity                       | Inauguratio  | Inauguration of Language Forum                    |      |  |
| Place                          | Pandit Jawah | Pandit Jawaharlal Nehru Mahavidyalaya, Aurangabad |      |  |
| Inauguration/ Resources Person | Dr. Dastagir | Dr. Dastagir Deshmukh                             |      |  |
| Highlights                     | To inculcate | language skill of the students                    |      |  |
| No. of Participants            | 31           | Public outreach                                   | 00   |  |
| Outcome                        | Language sk  | ills are developed                                | - 10 |  |