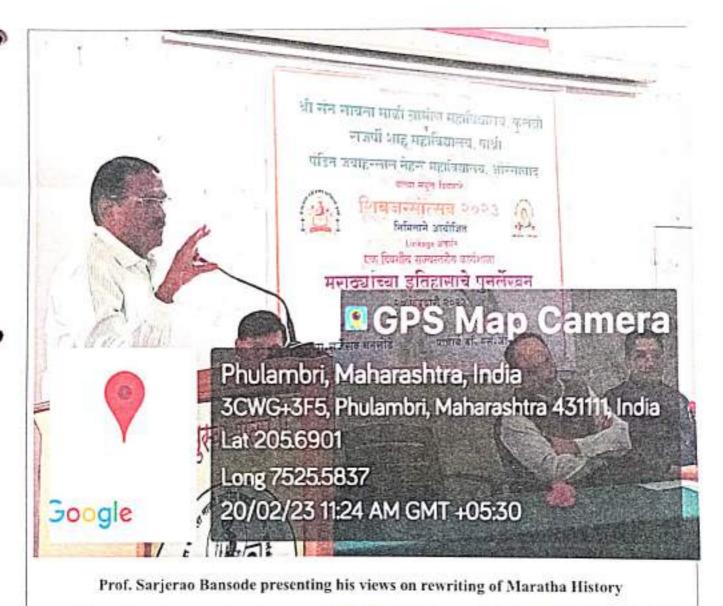

#### Release of Wall Paper on the occasion of Late Baburaoji Kale

On the occasion of Death Anniversary of Late Baburaoji Kale, Department of English has released Wall Paper on the life of Late Baburaoji Kale with the auspicious hands of Secretary of Ajintha Education Society Hon. Prakash Kale.

Hon. Dwarkabhau Pathrikar is addressing on the occasion of Death Anniversary of Late Baburaoji Kale

Release of Wall Paper

| Date                           | 18/10/202                                                                                        | 18/10/2022                    |                         |  |
|--------------------------------|--------------------------------------------------------------------------------------------------|-------------------------------|-------------------------|--|
| Activity                       | Release of Wall Paper                                                                            |                               |                         |  |
| Place                          | Pandit Jawaharlal Nehru Mahavidyalaya, Aurangabad                                                |                               |                         |  |
| Inauguration/ Resources Person | Hon. Dwarkabhau Pathrikar                                                                        |                               |                         |  |
| Highlights                     | To know                                                                                          | the biography of Freedom Figh | ter Late Baburaoji Kale |  |
| No. of Participants            | 03                                                                                               | 03 Public outreach 00         |                         |  |
| Outcome                        | Contribution of Later Baburaoji Kale in the field of Politics,<br>Education and Freedom Struggle |                               |                         |  |