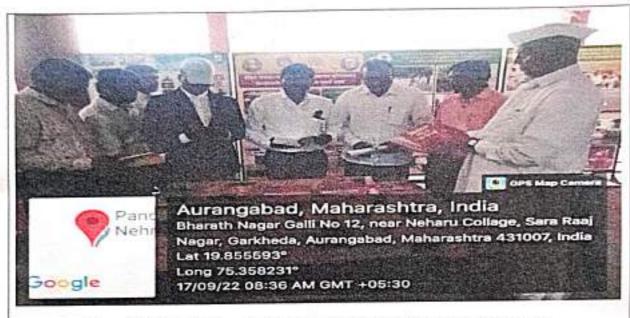

## Pandit Jawaharlal Nehru Mahavidyalaya, Aurangabad.

12-10-2022

All the students are informed that on the occasion of birth anniversary of Dr.A.P.J.Abdul Kalam Language Forum has decided to release wall paper on the following topics.

- 1.Types of Literature
- 2.Importance of Literature

Head Dept. of English

andit Jasabortal Mahru Maharidanka

Aurangabed

Market of Edition

AND TO THON TO VIEW

UC Principal
Pendit Jawaharial Nehru Mahavidyalaya
Aurangahad