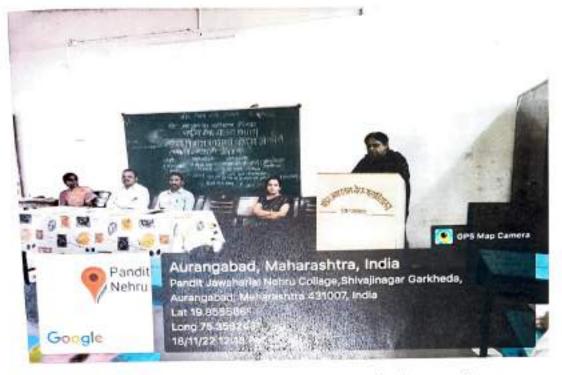

#### Release of Wall Paper on the occasion of Late Baburaoji Kale

On the occasion of Death Anniversary of Late Baburaoji Kale, Department of English has released Wall Paper on the life of Late Baburaoji Kale with the auspicious hands of Secretary of Ajintha Education Society Hon. Prakash Kale.

Hon. Dwarkabhau Pathrikar is addressing on the occasion of Death Anniversary of Late Baburaoji Kale

Release of Wall Paper

| Date                           | 18/10/202                                                                                        | 18/10/2022                    |                         |  |
|--------------------------------|--------------------------------------------------------------------------------------------------|-------------------------------|-------------------------|--|
| Activity                       | Release of Wall Paper                                                                            |                               |                         |  |
| Place                          | Pandit Jawaharlal Nehru Mahavidyalaya, Aurangabad                                                |                               |                         |  |
| Inauguration/ Resources Person | Hon. Dwarkabhau Pathrikar                                                                        |                               |                         |  |
| Highlights                     | To know                                                                                          | the biography of Freedom Figh | ter Late Baburaoji Kale |  |
| No. of Participants            | 03                                                                                               | 03 Public outreach 00         |                         |  |
| Outcome                        | Contribution of Later Baburaoji Kale in the field of Politics,<br>Education and Freedom Struggle |                               |                         |  |