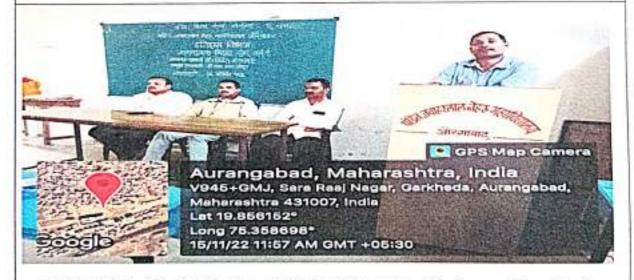

#### Release of Wall Paper on the occasion of Late Baburaoji Kale

On the occasion of Death Anniversary of Late Baburaoji Kale, Department of English has released Wall Paper on the life of Late Baburaoji Kale with the auspicious hands of Secretary of Ajintha Education Society Hon. Prakash Kale.

Hon. Dwarkabhau Pathrikar is addressing on the occasion of Death Anniversary of Late Baburaoji Kale

Release of Wall Paper

| Date                           | 18/10/202                                                                                        | 18/10/2022                    |                         |  |
|--------------------------------|--------------------------------------------------------------------------------------------------|-------------------------------|-------------------------|--|
| Activity                       | Release of Wall Paper                                                                            |                               |                         |  |
| Place                          | Pandit Jawaharlal Nehru Mahavidyalaya, Aurangabad                                                |                               |                         |  |
| Inauguration/ Resources Person | Hon. Dwarkabhau Pathrikar                                                                        |                               |                         |  |
| Highlights                     | To know                                                                                          | the biography of Freedom Figh | ter Late Baburaoji Kale |  |
| No. of Participants            | 03                                                                                               | 03 Public outreach 00         |                         |  |
| Outcome                        | Contribution of Later Baburaoji Kale in the field of Politics,<br>Education and Freedom Struggle |                               |                         |  |