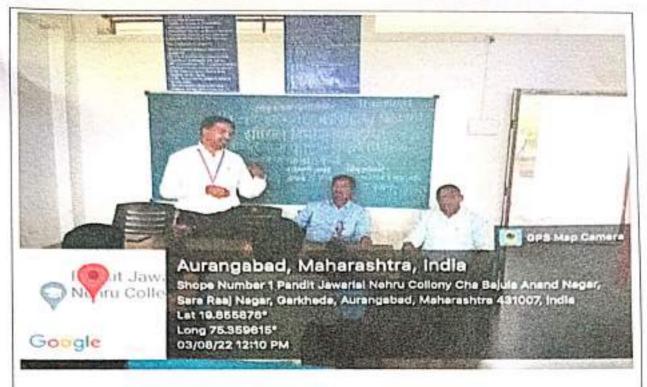

#### Release of Wall Paper on the occasion of Late Baburaoji Kale

On the occasion of Death Anniversary of Late Baburaoji Kale, Department of English has released Wall Paper on the life of Late Baburaoji Kale with the auspicious hands of Secretary of Ajintha Education Society Hon. Prakash Kale.

Hon. Dwarkabhau Pathrikar is addressing on the occasion of Death Anniversary of Late Baburaoji Kale

Release of Wall Paper

| Date                           | 18/10/202                                                                                        | 18/10/2022                    |                         |  |
|--------------------------------|--------------------------------------------------------------------------------------------------|-------------------------------|-------------------------|--|
| Activity                       | Release of Wall Paper                                                                            |                               |                         |  |
| Place                          | Pandit Jawaharlal Nehru Mahavidyalaya, Aurangabad                                                |                               |                         |  |
| Inauguration/ Resources Person | Hon. Dwarkabhau Pathrikar                                                                        |                               |                         |  |
| Highlights                     | To know                                                                                          | the biography of Freedom Figh | ter Late Baburaoji Kale |  |
| No. of Participants            | 03                                                                                               | 03 Public outreach 00         |                         |  |
| Outcome                        | Contribution of Later Baburaoji Kale in the field of Politics,<br>Education and Freedom Struggle |                               |                         |  |