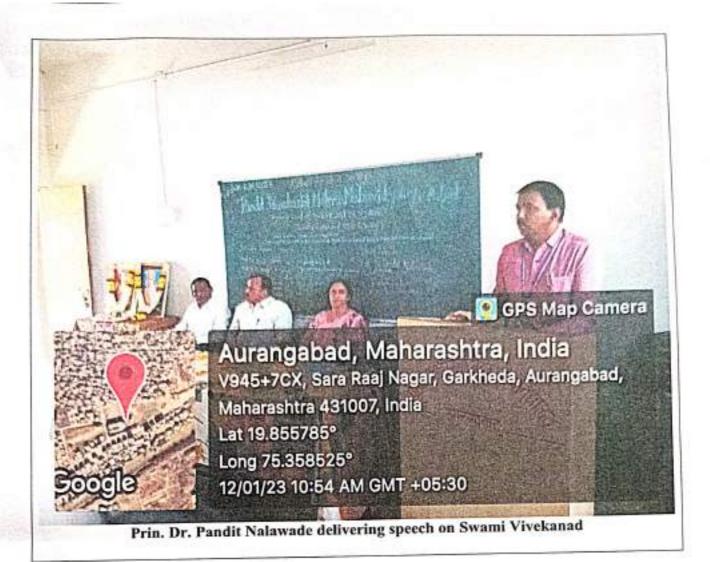

r the Post of Asist Professor in History        |                 |    |  |

Head Dept. of filstory
Pendit Jawaharlal Nehru MahavidyalaAurangabad



Pendit Jawaharial Rehru Mahavidyalaya Aurangabad



# Ajintha Education Society's PANDIT JAWAHARLAL NEHRU MAHAVIDYALAY AURANGABAD (MII) Dept. of History & Heritage Club Year - 2022-2023

Date 12.01.2023

# **MOU-Activity**

# Celebration of Birth Aniversssary Of Rajmata Jijau & Swami Vivekanand

On this occasion dept. of history organized special Guest lecture of Dr. Smita Shinde under MOU Activity with S. B. Arts & Commerce College, Aurangabad. She delivered lecture on life & work of Rajmata Jijau. She explain the role of Jijabai in the life of Chhatrapti Shivaji



Dr. Smita Shinde Expressing her viwes on Rajmata Jijau & Swami Vivekanada





| Date                           | 12/01/2023                                                                                                           | and State N P P | Taken International |
|--------------------------------|----------------------------------------------------------------------------------------------------------------------|-----------------|---------------------|
| Activity                       | MOU Activity with S.B. Arts & Commerce College, Aurangabad – Expert Guest Lecture on Rajmatia Jija & Swami Vivekanad |                 |                     |
| Place                          | Pandit Jawaharlal Nehru Mahavidyalay, Aurangabad                                                                     |                 |                     |
| Inauguration/ Resour