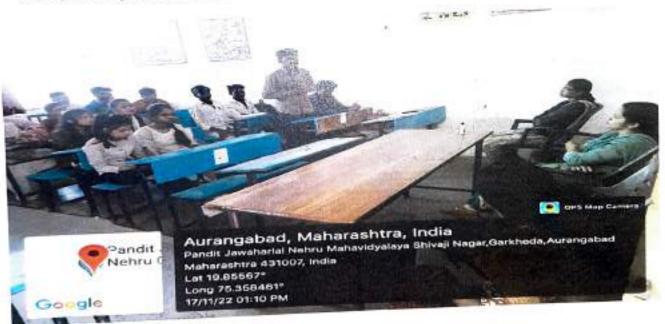

|
| No. of<br>Participated  | 28                                                                                                                                                                                     |
| Objective               | To let the students understand the functioning of computerized accounting system.                                                                                                      |
| Outcome                 | Students understand importance and functioning of computerized accounting system.  Increases confidence, Stage Daring and to develop communication skill in students.                  |



Deore, Mr. Gopal Deshmukh, Dr. Savita Sonawne at that time



Vaibhav Kunte, B.Com TY student, during a presentation in the Group Discussion

Department Of Commerce
Pandit Jawaharlal Nehru College
Aurangabad

Pandh Jawahntal Katati sashavidyalaya Aurangsisasi.

Pandit Jawaharidi Nehru Mahavidyala,

Sr. No.

25 Renuka

Chandiakant Joshi

|         | Aurangabad.                                                                              | avintya