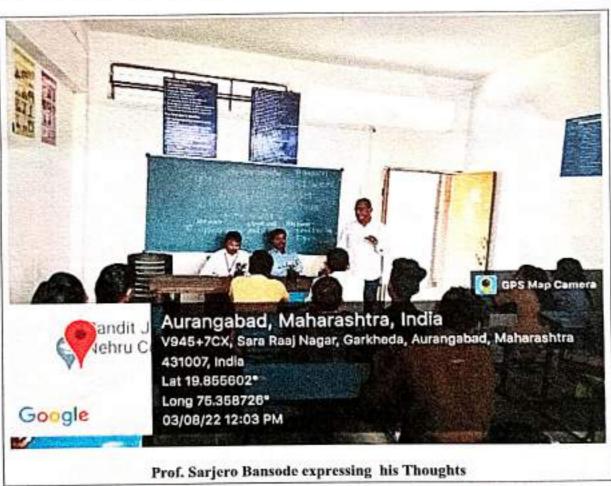

#### Release of Wall Paper on the occasion of Late Baburaoji Kale

On the occasion of Death Anniversary of Late Baburaoji Kale, Department of English has released Wall Paper on the life of Late Baburaoji Kale with the auspicious hands of Secretary of Ajintha Education Society Hon. Prakash Kale.

Hon. Dwarkabhau Pathrikar is addressing on the occasion of Death Anniversary of Late Baburaoji Kale

Release of Wall Paper

| Date                           | 18/10/202                                                                                        | 18/10/2022                    |                         |  |
|--------------------------------|--------------------------------------------------------------------------------------------------|-------------------------------|-------------------------|--|
| Activity                       | Release of Wall Paper                                                                            |                               |                         |  |
| Place                          | Pandit Jawaharlal Nehru Mahavidyalaya, Aurangabad                                                |                               |                         |  |
| Inauguration/ Resources Person | Hon. Dwarkabhau Pathrikar                                                                        |                               |                         |  |
| Highlights                     | To know                                                                                          | the biography of Freedom Figh | ter Late Baburaoji Kale |  |
| No. of Participants            | 03                                                                                               | 03 Public outreach 00         |                         |  |
| Outcome                        | Contribution of Later Baburaoji Kale in the field of Politics,<br>Education and Freedom Struggle |                               |                         |  |