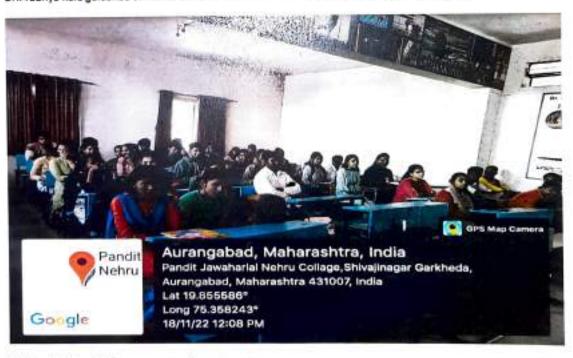

#### Release of Wall Paper on the occasion of Late Baburaoji Kale

On the occasion of Death Anniversary of Late Baburaoji Kale, Department of English has released Wall Paper on the life of Late Baburaoji Kale with the auspicious hands of Secretary of Ajintha Education Society Hon. Prakash Kale.

Hon. Dwarkabhau Pathrikar is addressing on the occasion of Death Anniversary of Late Baburaoji Kale

Release of Wall Paper

| Date                           | 18/10/202                                                                                        | 18/10/2022                    |                         |  |
|--------------------------------|--------------------------------------------------------------------------------------------------|-------------------------------|-------------------------|--|
| Activity                       | Release of Wall Paper                                                                            |                               |                         |  |
| Place                          | Pandit Jawaharlal Nehru Mahavidyalaya, Aurangabad                                                |                               |                         |  |
| Inauguration/ Resources Person | Hon. Dwarkabhau Pathrikar                                                                        |                               |                         |  |
| Highlights                     | To know                                                                                          | the biography of Freedom Figh | ter Late Baburaoji Kale |  |
| No. of Participants            | 03                                                                                               | 03 Public outreach 00         |                         |  |
| Outcome                        | Contribution of Later Baburaoji Kale in the field of Politics,<br>Education and Freedom Struggle |                               |                         |  |