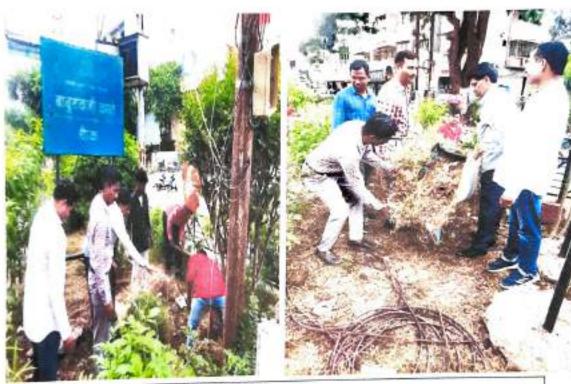

#### Release of Wall Paper on the occasion of Late Baburaoji Kale

On the occasion of Death Anniversary of Late Baburaoji Kale, Department of English has released Wall Paper on the life of Late Baburaoji Kale with the auspicious hands of Secretary of Ajintha Education Society Hon. Prakash Kale.

Hon. Dwarkabhau Pathrikar is addressing on the occasion of Death Anniversary of Late Baburaoji Kale

Release of Wall Paper

| Date                           | 18/10/202                                                                                        | 18/10/2022                    |                         |  |
|--------------------------------|--------------------------------------------------------------------------------------------------|-------------------------------|-------------------------|--|
| Activity                       | Release of Wall Paper                                                                            |                               |                         |  |
| Place                          | Pandit Jawaharlal Nehru Mahavidyalaya, Aurangabad                                                |                               |                         |  |
| Inauguration/ Resources Person | Hon. Dwarkabhau Pathrikar                                                                        |                               |                         |  |
| Highlights                     | To know                                                                                          | the biography of Freedom Figh | ter Late Baburaoji Kale |  |
| No. of Participants            | 03                                                                                               | 03 Public outreach 00         |                         |  |
| Outcome                        | Contribution of Later Baburaoji Kale in the field of Politics,<br>Education and Freedom Struggle |                               |                         |  |