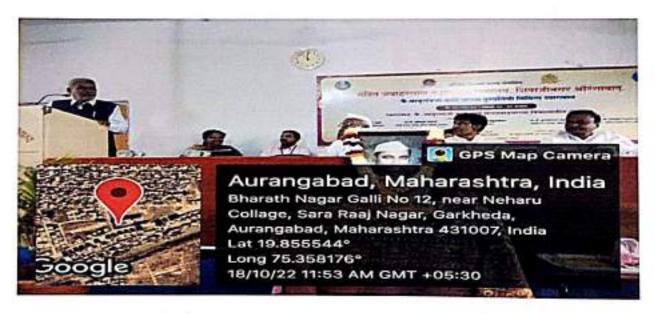

#### Release of Wall Paper on the occasion of Late Baburaoji Kale

On the occasion of Death Anniversary of Late Baburaoji Kale, Department of English has released Wall Paper on the life of Late Baburaoji Kale with the auspicious hands of Secretary of Ajintha Education Society Hon. Prakash Kale.

Hon. Dwarkabhau Pathrikar is addressing on the occasion of Death Anniversary of Late Baburaoji Kale

Release of Wall Paper

| Date                           | 18/10/202                                                                                        | 18/10/2022                    |                         |  |
|--------------------------------|--------------------------------------------------------------------------------------------------|-------------------------------|-------------------------|--|
| Activity                       | Release of Wall Paper                                                                            |                               |                         |  |
| Place                          | Pandit Jawaharlal Nehru Mahavidyalaya, Aurangabad                                                |                               |                         |  |
| Inauguration/ Resources Person | Hon. Dwarkabhau Pathrikar                                                                        |                               |                         |  |
| Highlights                     | To know                                                                                          | the biography of Freedom Figh | ter Late Baburaoji Kale |  |
| No. of Participants            | 03                                                                                               | 03 Public outreach 00         |                         |  |
| Outcome                        | Contribution of Later Baburaoji Kale in the field of Politics,<br>Education and Freedom Struggle |                               |                         |  |