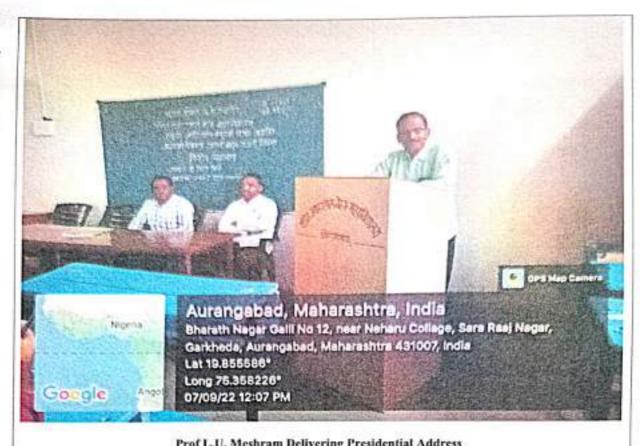

| abad.    |           |



## PANDIT JAWAHARLAL NEHRU MAHAVIDYALAY AURANGABAD (MIII)

Dept. of History & Heritage Club Year: 2022 - 2023



Date 07.09,2022

## Birth Anniversary of Freedom Fighter Umaji Naik

On this occasion dept. of history organized Special Guest Lecture on life & work of Freedom Fighter Umaji Naik. Dr. Kiran Ingle presented his view on Freedom Fighter Umaji Naik. He explain the contribution of Umaji Nai in Indian freedom struggle. Prof. L.U. Meshram Presided this program.



Dr. Kiran Ingle Expressing his Ideas





|  | Links | PERCO | mann a | enverm | gream | Cittat / | tuur caa |
|--|-------|-------|--------|--------|-------|----------|----------|
|  |       |       |        |        |       |          |          |
|  |       |       |        |        |       |          |          |

| Date                | 07.09.2022                                                                                  |                                                      |     |  |  |
|---------------------|---------------------------------------------------------------------------------------------|------------------------------------------------------|-----|--|--|
| Activity            | Special Guest Lecture on the Occasion of Birth<br>Anniversary of Freedom Fighter Umaji Naik |