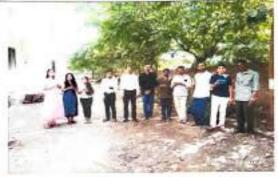

#### Release of Wall Paper on the occasion of Late Baburaoji Kale

On the occasion of Death Anniversary of Late Baburaoji Kale, Department of English has released Wall Paper on the life of Late Baburaoji Kale with the auspicious hands of Secretary of Ajintha Education Society Hon. Prakash Kale.

Hon. Dwarkabhau Pathrikar is addressing on the occasion of Death Anniversary of Late Baburaoji Kale

Release of Wall Paper

| Date                           | 18/10/202                                                                                        | 18/10/2022                    |                         |  |
|--------------------------------|--------------------------------------------------------------------------------------------------|-------------------------------|-------------------------|--|
| Activity                       | Release of Wall Paper                                                                            |                               |                         |  |
| Place                          | Pandit Jawaharlal Nehru Mahavidyalaya, Aurangabad                                                |                               |                         |  |
| Inauguration/ Resources Person | Hon. Dwarkabhau Pathrikar                                                                        |                               |                         |  |
| Highlights                     | To know                                                                                          | the biography of Freedom Figh | ter Late Baburaoji Kale |  |
| No. of Participants            | 03                                                                                               | 03 Public outreach 00         |                         |  |
| Outcome                        | Contribution of Later Baburaoji Kale in the field of Politics,<br>Education and Freedom Struggle |                               |                         |  |