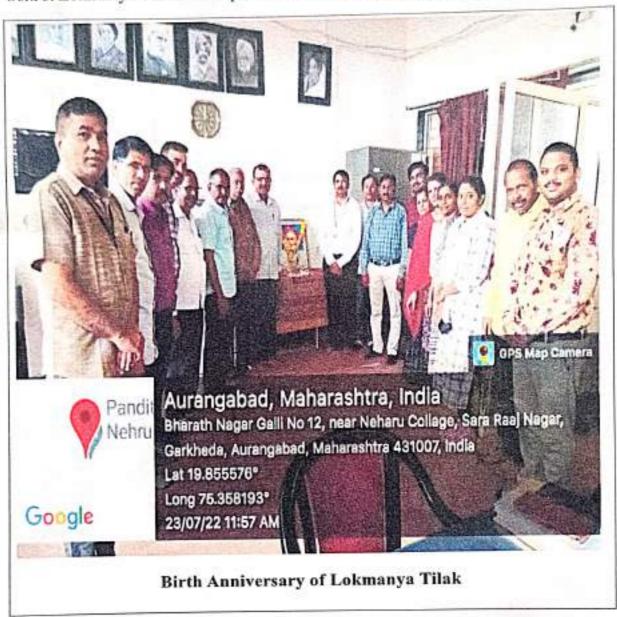

| Vivekanand<br>College,<br>Aurangabad                        | Dept. of<br>Hisotry                       | ***          |

Pendit Jawahariai Nenru Mahavidyala, Aurangabad

Head Dept. of History
Pendit Jawaharlal Nehru Mahavidyala,
Aurangahad

And And Antions of the Antions of th

Pandi Jowaharial Nahru Mahavidyalaya
Aurangabed



## PANDIT JAWAHARLAL NEHRU MAHAVIDYALAY

AURANGABAD (MH)

Dept. of History & Heritage Club

Year: 2022 - 2023



Date 23.07.2022

## Birth Anniversary of Lokmanya Tilak

On this occasion Dept. of history organized expertise guest lecture of Prof. Govind Phad on work & contribution of Lokmanya Tilak. He delivered an effective and studied speech on life and work of Lokmanya Tilak. Principal Dr. Pandit Nalawade presided the programe.







| Date                | 23.07.2022                                                                           |                 |  |  |
|---------------------|--------------------------------------------------------------------------------------|-----------------|--|--|
| Activity            | Celebration of Birth Anniversary of Lokmanya Tilak                                   |                 |  |  |
| Place               | Pandit Jawaharlal Nehru Mahavidyalaya Aurangabad                                     |                 |  |  |
| Inauguration/ Guest | Prof. Govind Phad                                                                    |                 |  |  |
| Highlights          | To remember the contribution of Lokmanya Tilak in Indian freedom movement            |