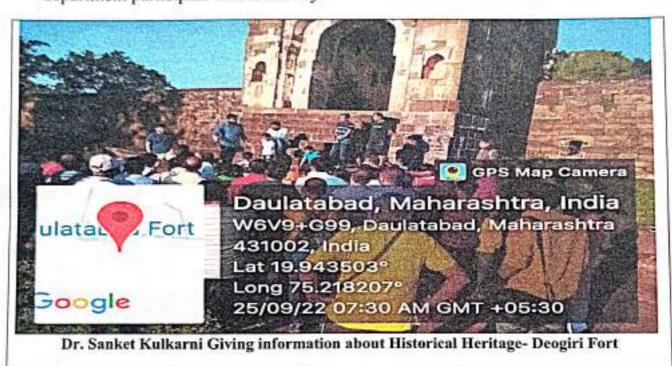

#### Release of Wall Paper on the occasion of Late Baburaoji Kale

On the occasion of Death Anniversary of Late Baburaoji Kale, Department of English has released Wall Paper on the life of Late Baburaoji Kale with the auspicious hands of Secretary of Ajintha Education Society Hon. Prakash Kale.

Hon. Dwarkabhau Pathrikar is addressing on the occasion of Death Anniversary of Late Baburaoji Kale

Release of Wall Paper

| Date                           | 18/10/202                                                                                        | 18/10/2022                    |                         |  |
|--------------------------------|--------------------------------------------------------------------------------------------------|-------------------------------|-------------------------|--|
| Activity                       | Release of Wall Paper                                                                            |                               |                         |  |
| Place                          | Pandit Jawaharlal Nehru Mahavidyalaya, Aurangabad                                                |                               |                         |  |
| Inauguration/ Resources Person | Hon. Dwarkabhau Pathrikar                                                                        |                               |                         |  |
| Highlights                     | To know                                                                                          | the biography of Freedom Figh | ter Late Baburaoji Kale |  |
| No. of Participants            | 03                                                                                               | 03 Public outreach 00         |                         |  |
| Outcome                        | Contribution of Later Baburaoji Kale in the field of Politics,<br>Education and Freedom Struggle |                               |                         |  |