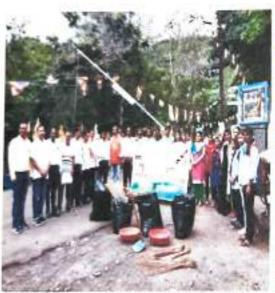

#### Release of Wall Paper on the occasion of Late Baburaoji Kale

On the occasion of Death Anniversary of Late Baburaoji Kale, Department of English has released Wall Paper on the life of Late Baburaoji Kale with the auspicious hands of Secretary of Ajintha Education Society Hon. Prakash Kale.

Hon. Dwarkabhau Pathrikar is addressing on the occasion of Death Anniversary of Late Baburaoji Kale

Release of Wall Paper

| Date                           | 18/10/202                                                                                        | 18/10/2022                    |                         |  |
|--------------------------------|--------------------------------------------------------------------------------------------------|-------------------------------|-------------------------|--|
| Activity                       | Release of Wall Paper                                                                            |                               |                         |  |
| Place                          | Pandit Jawaharlal Nehru Mahavidyalaya, Aurangabad                                                |                               |                         |  |
| Inauguration/ Resources Person | Hon. Dwarkabhau Pathrikar                                                                        |                               |                         |  |
| Highlights                     | To know                                                                                          | the biography of Freedom Figh | ter Late Baburaoji Kale |  |
| No. of Participants            | 03                                                                                               | 03 Public outreach 00         |                         |  |
| Outcome                        | Contribution of Later Baburaoji Kale in the field of Politics,<br>Education and Freedom Struggle |                               |                         |  |