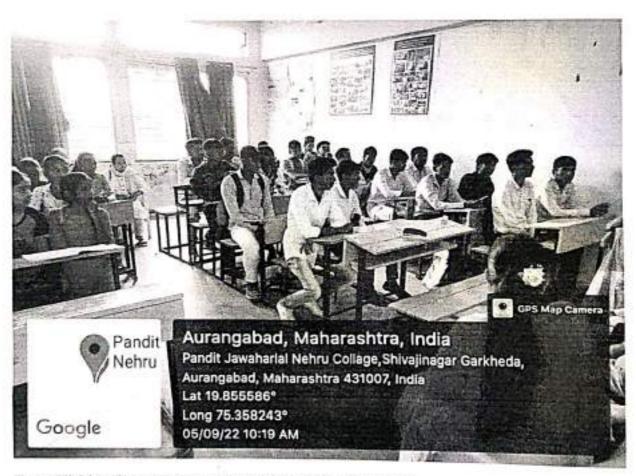

# Ajintha Education Society's PANDIT JAWAHARLAL NEHRU MAHAVIDYALAY AURANGABAD (MS) Department of English Year - 2022-2023

Skill Development Activity Essay Writing Competition Date 05.09.2022

Essay Writing Competition on the occasion of Teacher's Day

| Date                           | 05/09/2022                      |                                                           |            |
|--------------------------------|---------------------------------|-----------------------------------------------------------|------------|
| Activity                       | Essay Writin                    | g Competition                                             |            |
| Place                          | Pandit Jawahar                  | lal Nehru Mahavidyalaya,                                  | Aurangabad |
| Inauguration/ Resources Person | Dr. Dastagir Deshmukh           |                                                           |            |
| Highlights                     | To inculcate w                  | riting skill of the students                              |            |
| No. of Participants            | 21 ,                            | Public outreach                                           | 00         |
| Outcome                        | The second second second second | he information about Dr. S.<br>evelop the Student Teacher |            |