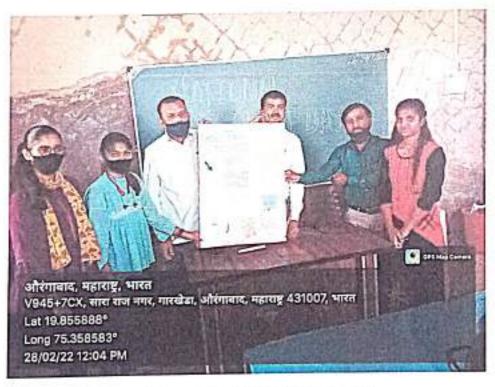

#### Release of Wall Paper on the occasion of Late Baburaoji Kale

On the occasion of Death Anniversary of Late Baburaoji Kale, Department of English has released Wall Paper on the life of Late Baburaoji Kale with the auspicious hands of Secretary of Ajintha Education Society Hon. Prakash Kale.

Hon. Dwarkabhau Pathrikar is addressing on the occasion of Death Anniversary of Late Baburaoji Kale

Release of Wall Paper

| Date                           | 18/10/202                                                                                        | 18/10/2022                    |                         |  |
|--------------------------------|--------------------------------------------------------------------------------------------------|-------------------------------|-------------------------|--|
| Activity                       | Release of Wall Paper                                                                            |                               |                         |  |
| Place                          | Pandit Jawaharlal Nehru Mahavidyalaya, Aurangabad                                                |                               |                         |  |
| Inauguration/ Resources Person | Hon. Dwarkabhau Pathrikar                                                                        |                               |                         |  |
| Highlights                     | To know                                                                                          | the biography of Freedom Figh | ter Late Baburaoji Kale |  |
| No. of Participants            | 03                                                                                               | 03 Public outreach 00         |                         |  |
| Outcome                        | Contribution of Later Baburaoji Kale in the field of Politics,<br>Education and Freedom Struggle |                               |                         |  |