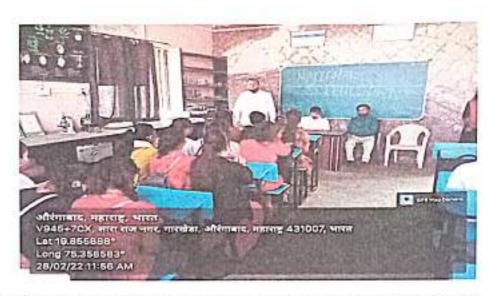

#### Release of Wall Paper on the occasion of Late Baburaoji Kale

On the occasion of Death Anniversary of Late Baburaoji Kale, Department of English has released Wall Paper on the life of Late Baburaoji Kale with the auspicious hands of Secretary of Ajintha Education Society Hon. Prakash Kale.

Hon. Dwarkabhau Pathrikar is addressing on the occasion of Death Anniversary of Late Baburaoji Kale

Release of Wall Paper

| Date                           | 18/10/202                                                                                        | 18/10/2022                    |                         |  |
|--------------------------------|--------------------------------------------------------------------------------------------------|-------------------------------|-------------------------|--|
| Activity                       | Release of Wall Paper                                                                            |                               |                         |  |
| Place                          | Pandit Jawaharlal Nehru Mahavidyalaya, Aurangabad                                                |                               |                         |  |
| Inauguration/ Resources Person | Hon. Dwarkabhau Pathrikar                                                                        |                               |                         |  |
| Highlights                     | To know                                                                                          | the biography of Freedom Figh | ter Late Baburaoji Kale |  |
| No. of Participants            | 03                                                                                               | 03 Public outreach 00         |                         |  |
| Outcome                        | Contribution of Later Baburaoji Kale in the field of Politics,<br>Education and Freedom Struggle |                               |                         |  |