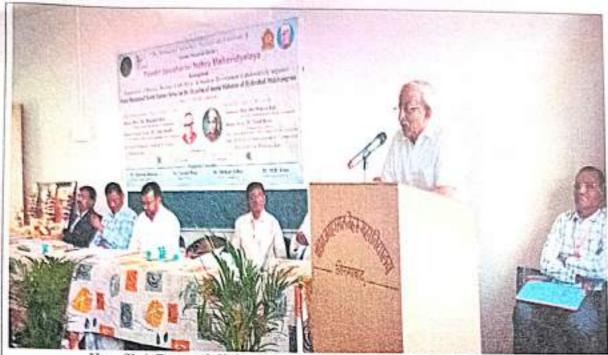

#### Release of Wall Paper on the occasion of Late Baburaoji Kale

On the occasion of Death Anniversary of Late Baburaoji Kale, Department of English has released Wall Paper on the life of Late Baburaoji Kale with the auspicious hands of Secretary of Ajintha Education Society Hon. Prakash Kale.

Hon. Dwarkabhau Pathrikar is addressing on the occasion of Death Anniversary of Late Baburaoji Kale

Release of Wall Paper

| Date                           | 18/10/202                                                                                        | 18/10/2022                    |                         |  |
|--------------------------------|--------------------------------------------------------------------------------------------------|-------------------------------|-------------------------|--|
| Activity                       | Release of Wall Paper                                                                            |                               |                         |  |
| Place                          | Pandit Jawaharlal Nehru Mahavidyalaya, Aurangabad                                                |                               |                         |  |
| Inauguration/ Resources Person | Hon. Dwarkabhau Pathrikar                                                                        |                               |                         |  |
| Highlights                     | To know                                                                                          | the biography of Freedom Figh | ter Late Baburaoji Kale |  |
| No. of Participants            | 03                                                                                               | 03 Public outreach 00         |                         |  |
| Outcome                        | Contribution of Later Baburaoji Kale in the field of Politics,<br>Education and Freedom Struggle |                               |                         |  |