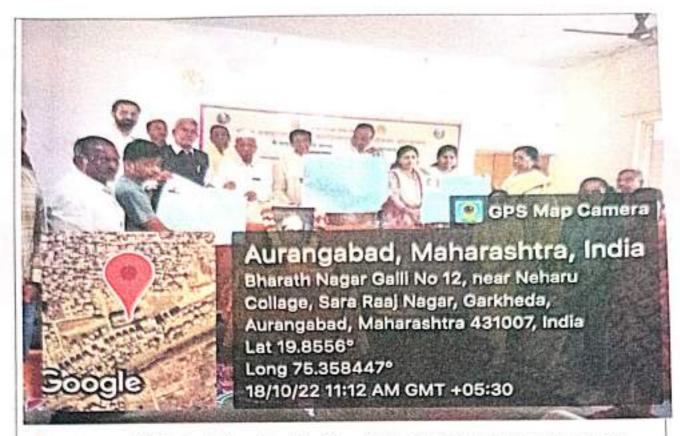

#### Release of Wall Paper on the occasion of Late Baburaoji Kale

On the occasion of Death Anniversary of Late Baburaoji Kale, Department of English has released Wall Paper on the life of Late Baburaoji Kale with the auspicious hands of Secretary of Ajintha Education Society Hon. Prakash Kale.

Hon. Dwarkabhau Pathrikar is addressing on the occasion of Death Anniversary of Late Baburaoji Kale

Release of Wall Paper

| Date                           | 18/10/202                                                                                        | 18/10/2022                    |                         |  |
|--------------------------------|--------------------------------------------------------------------------------------------------|-------------------------------|-------------------------|--|
| Activity                       | Release of Wall Paper                                                                            |                               |                         |  |
| Place                          | Pandit Jawaharlal Nehru Mahavidyalaya, Aurangabad                                                |                               |                         |  |
| Inauguration/ Resources Person | Hon. Dwarkabhau Pathrikar                                                                        |                               |                         |  |
| Highlights                     | To know                                                                                          | the biography of Freedom Figh | ter Late Baburaoji Kale |  |
| No. of Participants            | 03                                                                                               | 03 Public outreach 00         |                         |  |
| Outcome                        | Contribution of Later Baburaoji Kale in the field of Politics,<br>Education and Freedom Struggle |                               |                         |  |