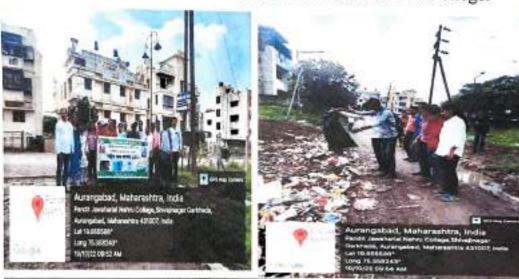

#### Release of Wall Paper on the occasion of Late Baburaoji Kale

On the occasion of Death Anniversary of Late Baburaoji Kale, Department of English has released Wall Paper on the life of Late Baburaoji Kale with the auspicious hands of Secretary of Ajintha Education Society Hon. Prakash Kale.

Hon. Dwarkabhau Pathrikar is addressing on the occasion of Death Anniversary of Late Baburaoji Kale

Release of Wall Paper

| Date                           | 18/10/202                                                                                        | 18/10/2022                    |                         |  |
|--------------------------------|--------------------------------------------------------------------------------------------------|-------------------------------|-------------------------|--|
| Activity                       | Release of Wall Paper                                                                            |                               |                         |  |
| Place                          | Pandit Jawaharlal Nehru Mahavidyalaya, Aurangabad                                                |                               |                         |  |
| Inauguration/ Resources Person | Hon. Dwarkabhau Pathrikar                                                                        |                               |                         |  |
| Highlights                     | To know                                                                                          | the biography of Freedom Figh | ter Late Baburaoji Kale |  |
| No. of Participants            | 03                                                                                               | 03 Public outreach 00         |                         |  |
| Outcome                        | Contribution of Later Baburaoji Kale in the field of Politics,<br>Education and Freedom Struggle |                               |                         |  |