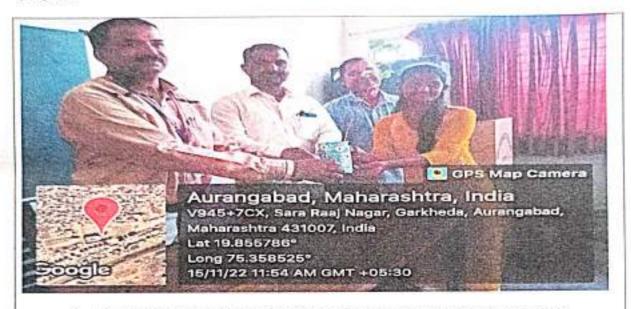

#### Release of Wall Paper on the occasion of Late Baburaoji Kale

On the occasion of Death Anniversary of Late Baburaoji Kale, Department of English has released Wall Paper on the life of Late Baburaoji Kale with the auspicious hands of Secretary of Ajintha Education Society Hon. Prakash Kale.

Hon. Dwarkabhau Pathrikar is addressing on the occasion of Death Anniversary of Late Baburaoji Kale

Release of Wall Paper

| Date                           | 18/10/202                                                                                        | 18/10/2022                    |                         |  |
|--------------------------------|--------------------------------------------------------------------------------------------------|-------------------------------|-------------------------|--|
| Activity                       | Release of Wall Paper                                                                            |                               |                         |  |
| Place                          | Pandit Jawaharlal Nehru Mahavidyalaya, Aurangabad                                                |                               |                         |  |
| Inauguration/ Resources Person | Hon. Dwarkabhau Pathrikar                                                                        |                               |                         |  |
| Highlights                     | To know                                                                                          | the biography of Freedom Figh | ter Late Baburaoji Kale |  |
| No. of Participants            | 03                                                                                               | 03 Public outreach 00         |                         |  |
| Outcome                        | Contribution of Later Baburaoji Kale in the field of Politics,<br>Education and Freedom Struggle |                               |                         |  |