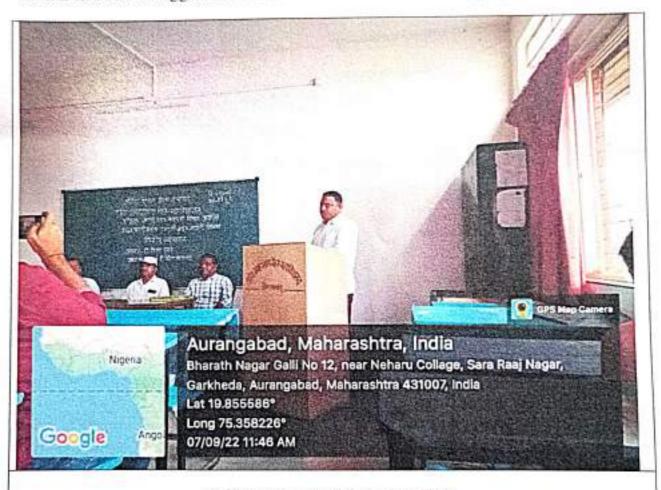

| abad.    |           |



## PANDIT JAWAHARLAL NEHRU MAHAVIDYALAY AURANGABAD (MIII)

Dept. of History & Heritage Club Year: 2022 - 2023



Date 07.09,2022

## Birth Anniversary of Freedom Fighter Umaji Naik

On this occasion dept. of history organized Special Guest Lecture on life & work of Freedom Fighter Umaji Naik. Dr. Kiran Ingle presented his view on Freedom Fighter Umaji Naik. He explain the contribution of Umaji Nai in Indian freedom struggle. Prof. L.U. Meshram Presided this program.



Dr. Kiran Ingle Expressing his Ideas





|  | Links | PERCO | mann a | enverm | gream | Cittat / | tuur caa |
|--|-------|-------|--------|--------|-------|----------|----------|
|  |       |       |        |        |       |          |          |
|  |       |       |        |        |       |          |          |

| Date                | 07.09.2022                                                                                  |                                                      |     |  |  |
|---------------------|---------------------------------------------------------------------------------------------|------------------------------------------------------|-----|--|--|
| Activity            | Special Guest Lecture on the Occasion of Birth<br>Anniversary of Freedom Fighter Umaj