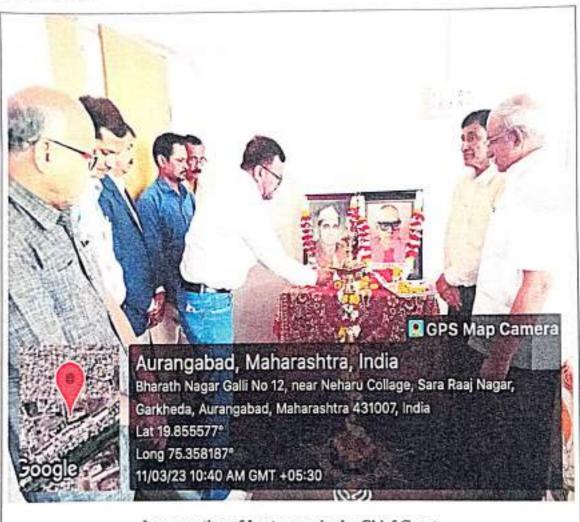

#### Release of Wall Paper on the occasion of Late Baburaoji Kale

On the occasion of Death Anniversary of Late Baburaoji Kale, Department of English has released Wall Paper on the life of Late Baburaoji Kale with the auspicious hands of Secretary of Ajintha Education Society Hon. Prakash Kale.

Hon. Dwarkabhau Pathrikar is addressing on the occasion of Death Anniversary of Late Baburaoji Kale

Release of Wall Paper

| Date                           | 18/10/202                                                                                        | 18/10/2022                    |                         |  |
|--------------------------------|--------------------------------------------------------------------------------------------------|-------------------------------|-------------------------|--|
| Activity                       | Release of Wall Paper                                                                            |                               |                         |  |
| Place                          | Pandit Jawaharlal Nehru Mahavidyalaya, Aurangabad                                                |                               |                         |  |
| Inauguration/ Resources Person | Hon. Dwarkabhau Pathrikar                                                                        |                               |                         |  |
| Highlights                     | To know                                                                                          | the biography of Freedom Figh | ter Late Baburaoji Kale |  |
| No. of Participants            | 03                                                                                               | 03 Public outreach 00         |                         |  |
| Outcome                        | Contribution of Later Baburaoji Kale in the field of Politics,<br>Education and Freedom Struggle |                               |                         |  |