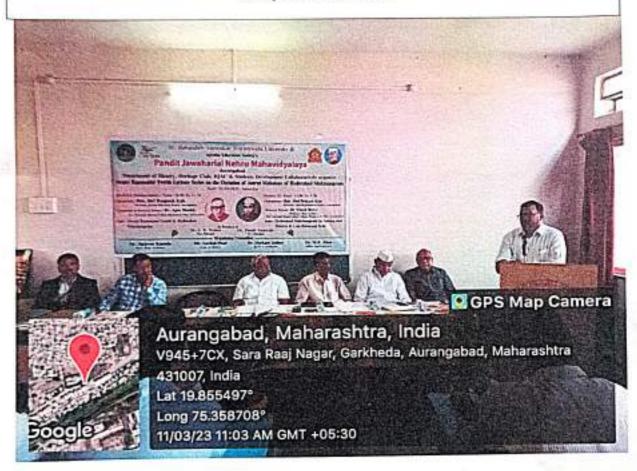

## Ajintha Education Society's PANDIT JAWAHARLAL NEHRU MAHAVIDYALAY

AURANGABAD (MS) Department of English Year - 2022-2023

Date 18.10.2022

#### Release of Wall Paper on the occasion of Late Baburaoji Kale

On the occasion of Death Anniversary of Late Baburaoji Kale, Department of English has released Wall Paper on the life of Late Baburaoji Kale with the auspicious hands of Secretary of Ajintha Education Society Hon. Prakash Kale.

Hon. Dwarkabhau Pathrikar is addressing on the occasion of Death Anniversary of Late Baburaoji Kale

Release of Wall Paper

| Date                           | 18/10/202                                                                                        | 18/10/2022                    |                         |  |
|--------------------------------|--------------------------------------------------------------------------------------------------|-------------------------------|-------------------------|--|
| Activity                       | Release of Wall Paper                                                                            |                               |                         |  |
| Place                          | Pandit Jawaharlal Nehru Mahavidyalaya, Aurangabad                                                |                               |                         |  |
| Inauguration/ Resources Person | Hon. Dwarkabhau Pathrikar                                                                        |                               |                         |  |
| Highlights                     | To know                                                                                          | the biography of Freedom Figh | ter Late Baburaoji Kale |  |
| No. of Participants            | 03                                                                                               | 03 Public outreach 00         |                         |  |
| Outcome                        | Contribution of Later Baburaoji Kale in the field of Politics,<br>Education and Freedom Struggle |                               |                         |  |