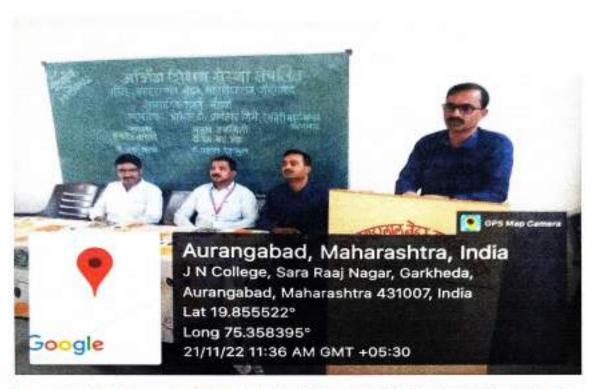

#### Release of Wall Paper on the occasion of Late Baburaoji Kale

On the occasion of Death Anniversary of Late Baburaoji Kale, Department of English has released Wall Paper on the life of Late Baburaoji Kale with the auspicious hands of Secretary of Ajintha Education Society Hon. Prakash Kale.

Hon. Dwarkabhau Pathrikar is addressing on the occasion of Death Anniversary of Late Baburaoji Kale

Release of Wall Paper

| Date                           | 18/10/202                                                                                        | 18/10/2022                    |                         |  |
|--------------------------------|--------------------------------------------------------------------------------------------------|-------------------------------|-------------------------|--|
| Activity                       | Release of Wall Paper                                                                            |                               |                         |  |
| Place                          | Pandit Jawaharlal Nehru Mahavidyalaya, Aurangabad                                                |                               |                         |  |
| Inauguration/ Resources Person | Hon. Dwarkabhau Pathrikar                                                                        |                               |                         |  |
| Highlights                     | To know                                                                                          | the biography of Freedom Figh | ter Late Baburaoji Kale |  |
| No. of Participants            | 03                                                                                               | 03 Public outreach 00         |                         |  |
| Outcome                        | Contribution of Later Baburaoji Kale in the field of Politics,<br>Education and Freedom Struggle |                               |                         |  |