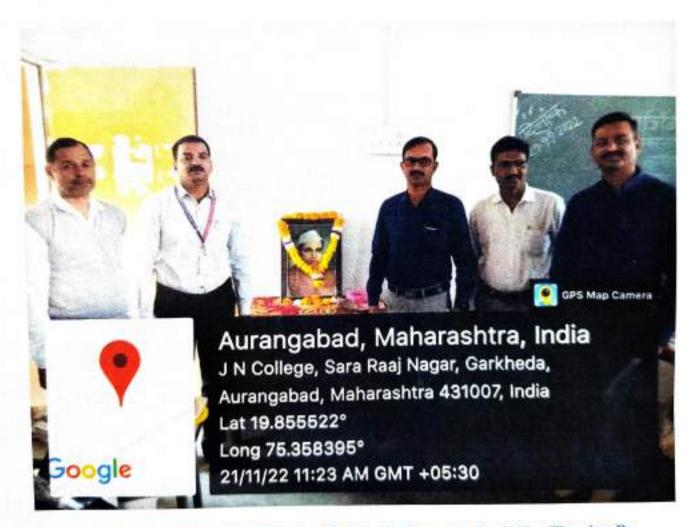

#### Release of Wall Paper on the occasion of Late Baburaoji Kale

On the occasion of Death Anniversary of Late Baburaoji Kale, Department of English has released Wall Paper on the life of Late Baburaoji Kale with the auspicious hands of Secretary of Ajintha Education Society Hon. Prakash Kale.

Hon. Dwarkabhau Pathrikar is addressing on the occasion of Death Anniversary of Late Baburaoji Kale

Release of Wall Paper

| Date                           | 18/10/202                                                                                        | 18/10/2022                    |                         |  |
|--------------------------------|--------------------------------------------------------------------------------------------------|-------------------------------|-------------------------|--|
| Activity                       | Release of Wall Paper                                                                            |                               |                         |  |
| Place                          | Pandit Jawaharlal Nehru Mahavidyalaya, Aurangabad                                                |                               |                         |  |
| Inauguration/ Resources Person | Hon. Dwarkabhau Pathrikar                                                                        |                               |                         |  |
| Highlights                     | To know                                                                                          | the biography of Freedom Figh | ter Late Baburaoji Kale |  |
| No. of Participants            | 03                                                                                               | 03 Public outreach 00         |                         |  |
| Outcome                        | Contribution of Later Baburaoji Kale in the field of Politics,<br>Education and Freedom Struggle |                               |                         |  |