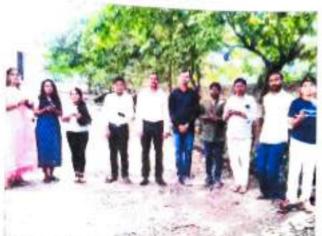

#### Release of Wall Paper on the occasion of Late Baburaoji Kale

On the occasion of Death Anniversary of Late Baburaoji Kale, Department of English has released Wall Paper on the life of Late Baburaoji Kale with the auspicious hands of Secretary of Ajintha Education Society Hon. Prakash Kale.

Hon. Dwarkabhau Pathrikar is addressing on the occasion of Death Anniversary of Late Baburaoji Kale

Release of Wall Paper

| Date                           | 18/10/202                                                                                        | 18/10/2022                    |                         |  |
|--------------------------------|--------------------------------------------------------------------------------------------------|-------------------------------|-------------------------|--|
| Activity                       | Release of Wall Paper                                                                            |                               |                         |  |
| Place                          | Pandit Jawaharlal Nehru Mahavidyalaya, Aurangabad                                                |                               |                         |  |
| Inauguration/ Resources Person | Hon. Dwarkabhau Pathrikar                                                                        |                               |                         |  |
| Highlights                     | To know                                                                                          | the biography of Freedom Figh | ter Late Baburaoji Kale |  |
| No. of Participants            | 03                                                                                               | 03 Public outreach 00         |                         |  |
| Outcome                        | Contribution of Later Baburaoji Kale in the field of Politics,<br>Education and Freedom Struggle |                               |                         |  |