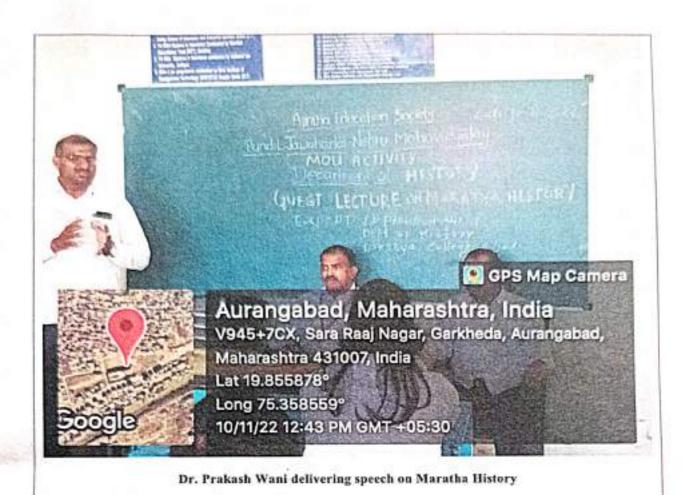

| 1 - 1     | May to    |
|         |                                                         |           |           |



#### PANDIT JAWAHARLAL NEHRU MAHAVIDYALAY AURANGABAD (MII)

Dept. of History & Heritage Club Year - 2022-2023



Date 10.11 .2022

#### MOU Activity with Lokseva College, Aurangabad

Dept. of history organized Special Guest Lecture of Dr. Prakash Wani for B.A. (History) students under MOU activity. He delivered lecture on the history of Ch. Shivaji Maharaj. He explain life and achievement of Chhatrapti Shivaji Maharaj & importance of Maratha history in medieval Indian history. Principal Dr. Pandit Nalawade & Vice Principal Dr. S.R. Manza present as chief guest of program.



Dr. S.R. Manza (vice Principal ) Felicitating Chief Guest Dr. Prakash Wani





| Date                              | 10 .11.2022                                                                                |                 |    |  |
|-----------------------------------|--------------------------------------------------------------------------------------------|-----------------|----|--|
| Activity                          | MOU Activity with Lokseva College, Aurangabad - Guest Lecture on Maratha History           |                 |    |  |
| Place                             | Pandit Jawaharlal Nehru Mahavidyalay, Aurangabad                                           |                 |    |  |
| Inauguration/ Resources<br>Person | Dr. Prakash Wani, Asso. Professor & Head, Dept. of History,<br>Lokseve College, Aurangabad |                 |    |  |
| Highlights