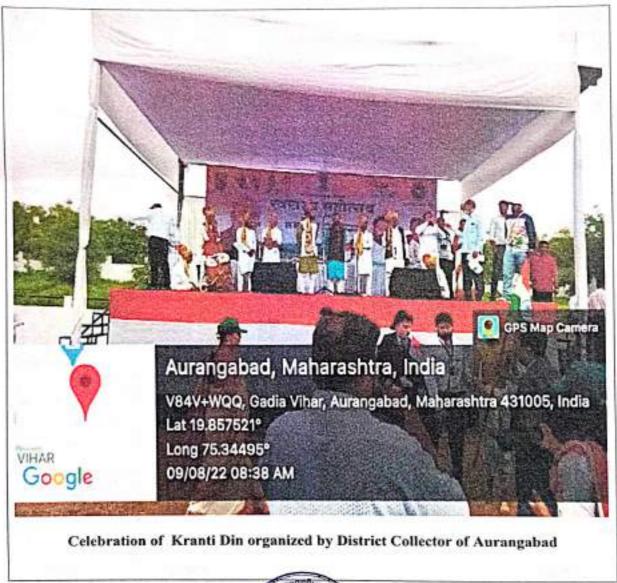

|
|         | Pandit Jawahariai Neimi Mahatory | Pandit Jawahas<br>A | tak Nebru Manavalyah<br>Manapabad |
|         |                                  |                     |                                   |
| -       |                                  |                     |                                   |



## PANDIT JAWAHARLAL NEHRU MAHAVIDYALAY

AURANGABAD (MII)
Dept. of History & Heritage Club
Year - 2022-2023



Date 09. 08. 2022

## Celebration of August Kranti Din

On this occasion organize students rally from PJN Mahavidyalaya to Regional Stadium, Sutgirni Chowk, Aurangabad. Hon. Sunil Chavan, IAS, District Collector, Aurangabad & Hon. Imtiyaj Jalil (MP), India delivered motivational speech. 49 students of College participated in Mass singing of National Anthem.







Organize Rally on the Ocassion of Krantidin form PJNM to Regional Stadium

| Date                    | 09.08.2022                                                                                 |                 |        |  |  |
|-------------------------|--------------------------------------------------------------------------------------------|-----------------|--------|--|--|
| Activity                | Participate in Rally & Mass Singing of National Anthem                                     |                 |        |  |  |
| Place                   | Regional Stadium, Garkheda, Aurangabad                                                     |                 |        |  |  |
| Resources Person /Guest | Hon. Sunil Chavan, IAS, District Collector, Aurangabad<br>& Hon. Imtiyaj Ja