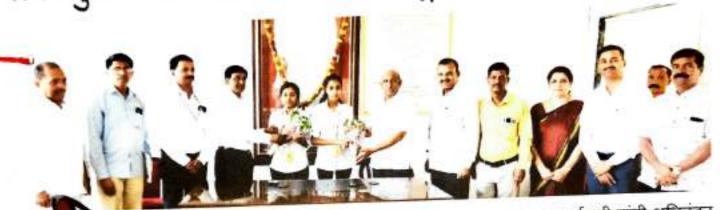

## Ajinthn Education Society's PANDIT JAWAHARLAL NEHRU MAHAVIDYALAY AURANGABAD (MS)

Department of English

Year - 2022-2023

Inauguration Language Forum

Date 14.09.2022

Inauguration of Language Forum

| Date                           | 14/09/2022   |                                                   |      |  |
|--------------------------------|--------------|---------------------------------------------------|------|--|
| Activity                       | Inauguratio  | Inauguration of Language Forum                    |      |  |
| Place                          | Pandit Jawah | Pandit Jawaharlal Nehru Mahavidyalaya, Aurangabad |      |  |
| Inauguration/ Resources Person | Dr. Dastagir | Dr. Dastagir Deshmukh                             |      |  |
| Highlights                     | To inculcate | language skill of the students                    |      |  |
| No. of Participants            | 31           | Public outreach                                   | 00   |  |
| Outcome                        | Language sk  | ills are developed                                | - 10 |  |