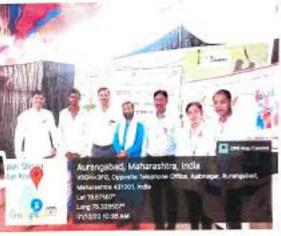

#### Release of Wall Paper on the occasion of Late Baburaoji Kale

On the occasion of Death Anniversary of Late Baburaoji Kale, Department of English has released Wall Paper on the life of Late Baburaoji Kale with the auspicious hands of Secretary of Ajintha Education Society Hon. Prakash Kale.

Hon. Dwarkabhau Pathrikar is addressing on the occasion of Death Anniversary of Late Baburaoji Kale

Release of Wall Paper

| Date                           | 18/10/202                                                                                        | 18/10/2022                    |                         |  |
|--------------------------------|--------------------------------------------------------------------------------------------------|-------------------------------|-------------------------|--|
| Activity                       | Release of Wall Paper                                                                            |                               |                         |  |
| Place                          | Pandit Jawaharlal Nehru Mahavidyalaya, Aurangabad                                                |                               |                         |  |
| Inauguration/ Resources Person | Hon. Dwarkabhau Pathrikar                                                                        |                               |                         |  |
| Highlights                     | To know                                                                                          | the biography of Freedom Figh | ter Late Baburaoji Kale |  |
| No. of Participants            | 03                                                                                               | 03 Public outreach 00         |                         |  |
| Outcome                        | Contribution of Later Baburaoji Kale in the field of Politics,<br>Education and Freedom Struggle |                               |                         |  |