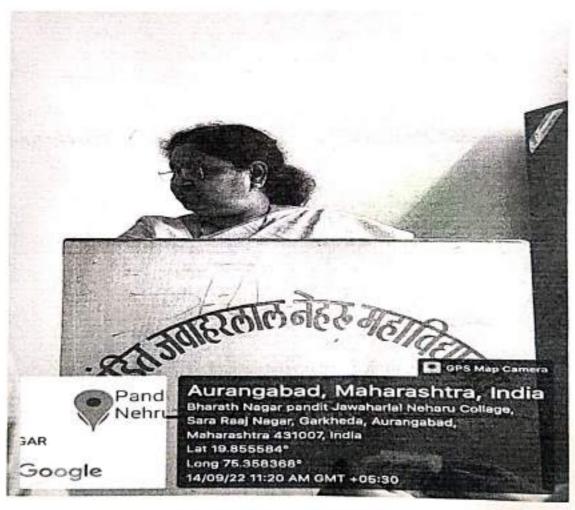

## Ajinthn Education Society's PANDIT JAWAHARLAL NEHRU MAHAVIDYALAY AURANGABAD (MS)

Department of English

Year - 2022-2023

Inauguration Language Forum

Date 14.09.2022

Inauguration of Language Forum

| Date                           | 14/09/2022   |                                                   |      |  |
|--------------------------------|--------------|---------------------------------------------------|------|--|
| Activity                       | Inauguratio  | Inauguration of Language Forum                    |      |  |
| Place                          | Pandit Jawah | Pandit Jawaharlal Nehru Mahavidyalaya, Aurangabad |      |  |
| Inauguration/ Resources Person | Dr. Dastagir | Dr. Dastagir Deshmukh                             |      |  |
| Highlights                     | To inculcate | language skill of the students                    |      |  |
| No. of Participants            | 31           | Public outreach                                   | 00   |  |
| Outcome                        | Language sk  | ills are developed                                | - 10 |  |